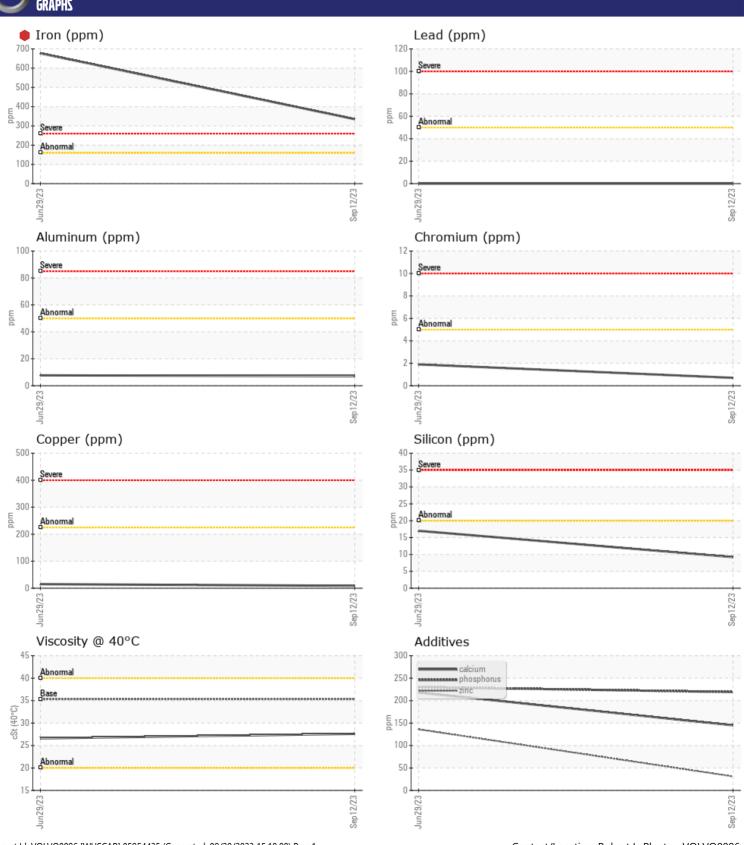

Sample No: VCP418337

Oil Type: VOLVO AUTOMATIC TRANSMISSION FLUID AT102

**Job No:** 606731 ATLAS ORG

| SAMPLE        | INFORMATIO | N             |              |      |
|---------------|------------|---------------|--------------|------|
| Sample Number | <u> </u>   | VCP418337     | VCP417833    | <br> |
| Sample Date   |            | 12 Sep 2023   | 29 Jun 2023  | <br> |
| Machine Hours |            | 7300          | 6718         | <br> |
| Oil Hours     |            | 0             | 0            | <br> |
| Oil Changed   |            | Not Changd    | Changed      | <br> |
| Sample Status |            | SEVERE        | SEVERE       | <br> |
|               |            |               |              |      |
| OIL CON       | DITION     |               |              |      |
| Visc @ 40°C   | cSt        | <b>27.6</b>   | <b>26.6</b>  | <br> |
| VISC @ 40 C   | CSC        |               |              |      |
| VOLVO         |            |               |              |      |
| CONTAN        | MINATION   |               |              |      |
| Silicon       | ppm        | ■9            | <b>1</b> 7   | <br> |
| Sodium        | ppm        | ■8            | <b>1</b> 1   | <br> |
| Potassium     | ppm        | <b>2</b>      | <b>4</b>     | <br> |
|               |            |               |              |      |
| WEAR N        | METALS     |               |              |      |
| Iron          | ppm        | <b>335</b>    | 677          | <br> |
| Copper        | ppm        | <b>■</b> 9    | <b>1</b> 5   | <br> |
| Lead          | ppm        | <b>0</b>      | <b>0</b>     | <br> |
| Tin           | ppm        | <b>■</b> 0    | <b>0</b>     | <br> |
| Aluminum      | ppm        | <b>7</b>      | ■8           | <br> |
| Chromium      | ppm        | <b>■&lt;1</b> | <b>2</b>     | <br> |
| Molybdenum    | ppm        | <b>■&lt;1</b> | <b>1</b>     | <br> |
| Nickel        | ppm        | <b>■&lt;1</b> | <b>-</b> <1  | <br> |
| Titanium      | ppm        | <1            | 0            | <br> |
| Silver        | ppm        | <b>■</b> 0    | <b>0</b>     | <br> |
| Manganese     | ppm        | <b>6</b>      | □14          | <br> |
| Vanadium      | ppm        | <1            | 0            | <br> |
|               |            |               |              | <br> |
| ADDITIV       | IES        |               |              |      |
| Calcium       | ppm        | <b>145</b>    | <b>218</b>   | <br> |
| Magnesium     | ppm        | ■0            | <b>4</b>     | <br> |
| Zinc          | ppm        | ■31           | <b>□</b> 136 | <br> |
| Phosphorus    | ppm        | <b>219</b>    | <b>230</b>   | <br> |
| Barium        | ppm        | ■0            | <b>-</b> <1  | <br> |
| Boron         | ppm        | <b>5</b> 3    | <b>2</b> 9   | <br> |
|               |            |               |              |      |

## Diagnosis

Oil and filter change at the time of sampling has been noted. We recommend that you drain the fluid from the component if this has not already been done. We advise that you inspect for the source(s) of wear. We recommend an early resample to monitor this condition. The iron level is severe. There is no indication of any contamination in the fluid. The fluid is no longer serviceable as a result of the abnormal and/or severe wear.