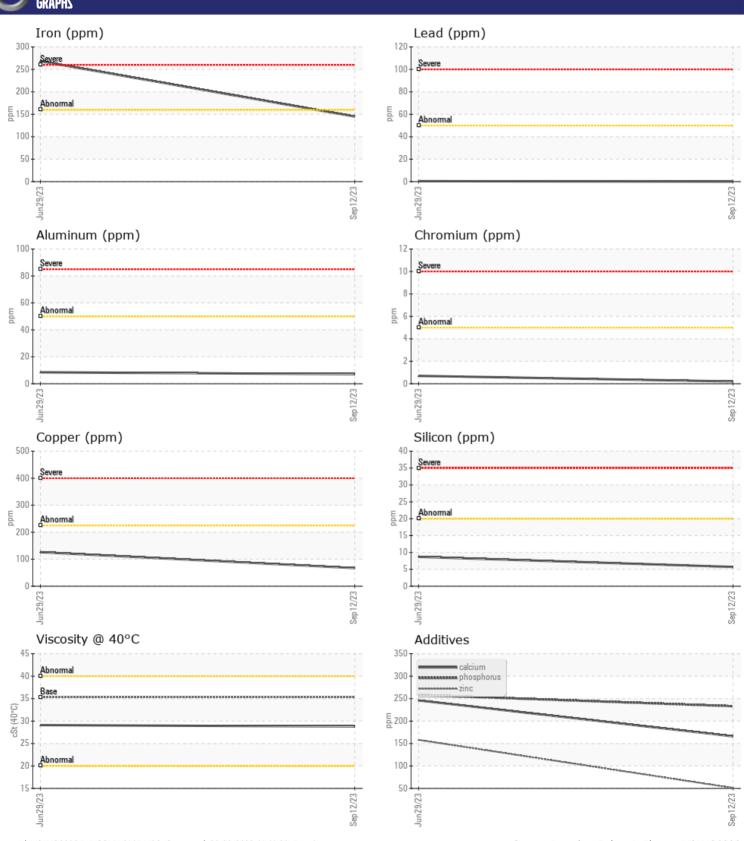

## CONSTRUCTION EQUIPMENT 606736 VOLVO L70H 623711 - TRANSMISSION (AUTO)

Sample No: VCP418344

Oil Type: VOLVO AUTOMATIC TRANSMISSION FLUID AT102

**Job No:** 606736

| SAMPLE        | INFORMATION |             |              |          |
|---------------|-------------|-------------|--------------|----------|
| Sample Number | _           | VCP418344   | VCP415772    | <br>     |
| Sample Date   |             | 12 Sep 2023 | 29 Jun 2023  | <br>     |
| Machine Hours |             | 8505        | 8029         | <br>     |
| Oil Hours     |             | 0           | 0            | <br>     |
| Oil Changed   |             | Changed     | Changed      | <br>     |
| Sample Status |             | NORMAL      | ABNORMAL     | <br>     |
|               |             |             |              |          |
| OIL CON       | NITION      |             |              |          |
|               |             |             |              | <u>.</u> |
| Visc @ 40°C   | cSt         | <b>28.8</b> | <b>29.1</b>  | <br>     |
| VOLVO         |             |             |              |          |
| CONTAM        | IINATION    |             |              |          |
| Silicon       | ppm         | <b>6</b>    | <b>9</b>     | <br>     |
| Sodium        | ppm         | <b>8</b>    | 10           | <br>     |
| Potassium     | ppm         | <b>1</b>    | <b>1</b> 4   | <br>     |
|               | le le       |             |              |          |
| WEAR M        | ETALS       |             |              |          |
| Iron          | ppm         | <b>145</b>  | <u>^</u> 268 | <br>     |
| Copper        | ppm         | <b>■ 67</b> | 126          | <br>     |
| Lead          | ppm         | ■0          | <b></b>      | <br>     |
| Tin           | ppm         | <b>=</b> <1 | <1           | <br>     |
| Aluminum      | ppm         | <b>7</b>    | <b>8</b>     | <br>     |
| Chromium      | ppm         | <br>1       | <1           | <br>     |
| Molybdenum    | ppm         | <b>■</b> <1 | <1           | <br>     |
| Nickel        | ppm         | <b>0</b>    | <b>-</b> <1  | <br>     |
| Titanium      | ppm         | <1          | 0            | <br>     |
| Silver        | ppm         | ■0          | ■0           | <br>     |
| Manganese     | ppm         | <u> </u>    | <u></u> 4    | <br>     |
| Vanadium      | ppm         | <1          | 0            | <br>     |
|               |             |             |              |          |
| ADDITIV       | ES          |             |              |          |
| Calcium       | ppm         | <b>166</b>  | <b>246</b>   | <br>     |
| Magnesium     | ppm         | <b>0</b>    | 7            | <br>     |
| Zinc          | ppm         | <b>51</b>   | <u>□</u> 158 | <br>     |
| Phosphorus    | ppm         | ■233        | <b>258</b>   | <br>     |
| Barium        | ppm         | O           | <b>0</b>     | <br>     |
| Boron         | ppm         | <b>52</b>   | <b>2</b> 4   | <br>     |
|               |             |             |              |          |

## Diagnosis

Resample at the next service interval to monitor. All component wear rates are normal. There is no indication of any contamination in the fluid. The condition of the fluid is acceptable for the time in service.