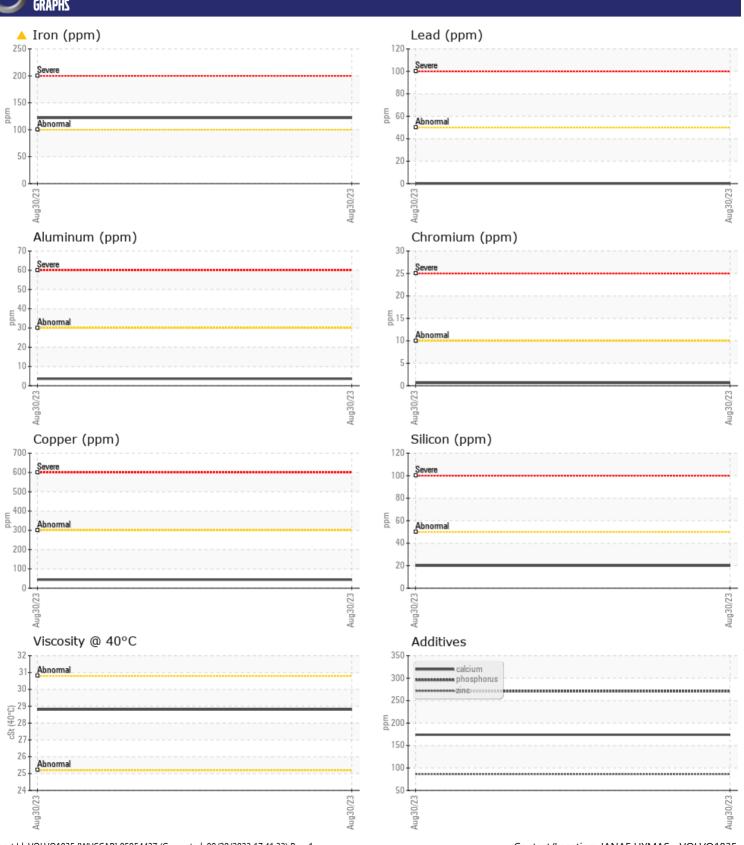

## CONSTRUCTION EQUIPMENT SW1023573 VOLVO L70H 624863 - TRANSMISSION

Sample No: VCP320318

Oil Type: VOLVO EXTRA AUTOMATIC FLUID

**Job No:** SW1023573

| SAMPLE               | INFORMATION |               |      |  |
|----------------------|-------------|---------------|------|--|
| Sample Number        |             | VCP320318     | <br> |  |
| Sample Date          |             | 30 Aug 2023   | <br> |  |
| Machine Hours        |             | 0             | <br> |  |
| Oil Hours            |             | 1274          | <br> |  |
| Oil Changed          |             | Changed       | <br> |  |
| Sample Status        |             | ABNORMAL      | <br> |  |
|                      |             |               |      |  |
| OIL CON              | DITION      |               |      |  |
| Visc @ 40°C          | cSt         | <b>□</b> 28.8 | <br> |  |
| VISC @ 40 C          | CSt         | 20.0          |      |  |
| VOLVO                |             |               |      |  |
| CONTAN               | MINATION    |               |      |  |
| Silicon              | ppm         | <b>20</b>     | <br> |  |
| Sodium               | ppm         | <b>6</b>      | <br> |  |
| Potassium            | ppm         | <b>3</b>      | <br> |  |
|                      |             |               |      |  |
| WEAR N               | METALS      |               |      |  |
| Iron                 | ppm         | <u> </u>      | <br> |  |
| Copper               | ppm         | <b>44</b>     | <br> |  |
| Lead                 | ppm         | ■0            | <br> |  |
| Tin                  | ppm         | <b>■</b> 0    | <br> |  |
| Aluminum             | ppm         | <b>4</b>      | <br> |  |
| Chromium             | ppm         | <b>■</b> <1   | <br> |  |
| Molybdenum           | ppm         | <b>4</b>      | <br> |  |
| Nickel               | ppm         | <b>■</b> <1   | <br> |  |
| Titanium             | ppm         | <1            | <br> |  |
| Silver               | ppm         | 0             | <br> |  |
| Manganese            | ppm         | <b>10</b>     | <br> |  |
| Vanadium             | ppm         | <1            | <br> |  |
| VOLVO                |             |               |      |  |
| ADDITIV              | /ES         |               |      |  |
| Calcium              | ppm         | <b>174</b>    | <br> |  |
| Magnesium            | ppm         | <b>46</b>     | <br> |  |
| Zinc                 |             | <b>■86</b>    | <br> |  |
|                      | ppm         | <b>00</b>     |      |  |
|                      | ppm         | <b>271</b>    | <br> |  |
| Phosphorus<br>Barium |             |               | <br> |  |

### Diagnosis

The fluid change at the time of sampling has been noted. No corrective action is recommended at this time. Resample at the next service interval to monitor. The iron level is abnormal. All other component wear rates are normal. There is no indication of any contamination in the fluid. The condition of the fluid is acceptable for the time in service.