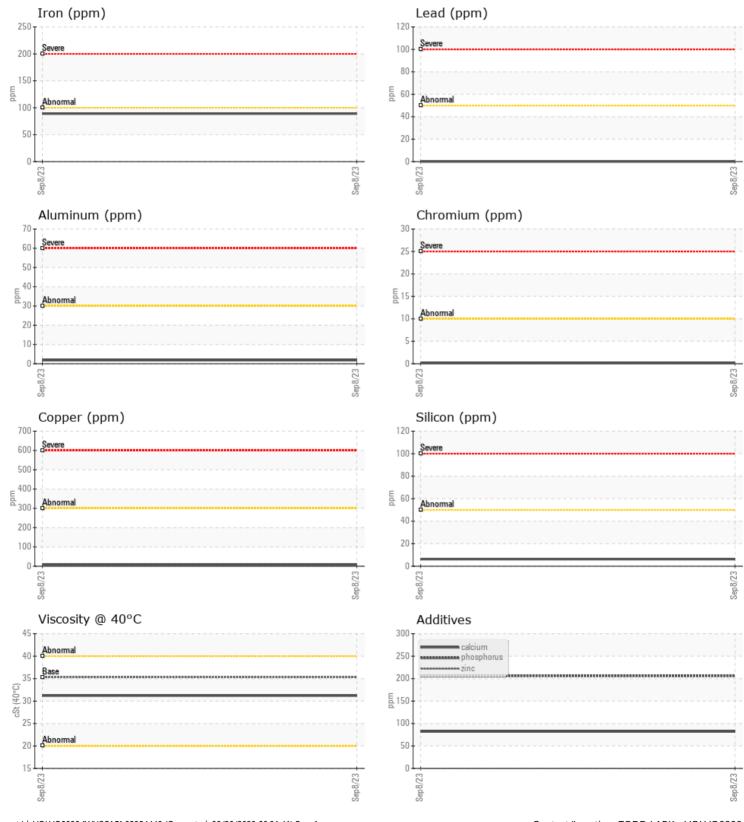

## Oil Type: Job No:

| SAMPL         | E INFORMATION |             |      |                                                                                  |
|---------------|---------------|-------------|------|----------------------------------------------------------------------------------|
| Sample Number |               | VCP323829   | <br> |                                                                                  |
| Sample Date   |               | 08 Sep 2023 | <br> | <br>ALTA EQUIPMENT COMPANY                                                       |
| Machine Hours |               | 4508        | <br> | <br>5151 DR MARTIN LUTHER KING BLVD                                              |
| Oil Hours     |               | 0           | <br> | <br>FORT MYERS, FL                                                               |
| Oil Changed   |               | Not Changd  | <br> | <br>US 33905                                                                     |
| Sample Status |               | NORMAL      | <br> | <br>Contact: TODD LARK                                                           |
|               |               |             |      | tlark@altaequipfl.com                                                            |
|               | NDITION       |             |      | T:                                                                               |
|               |               |             |      | <br>F: (239)481-3302                                                             |
| Visc @ 40°C   | cSt           | 31.2        | <br> |                                                                                  |
| VOLVO         |               |             |      | Diagnosis                                                                        |
| CONTA         | MINATION      |             |      | _                                                                                |
| Silicon       | ppm           | 6           | <br> | <br>Resample at the next service interval<br>to monitor.All component wear rates |
| Sodium        | ppm           | 4           | <br> | <br>are normal. There is no indication of                                        |
| Potassium     | ppm           | <br><1      | <br> | <br>any contamination in the fluid. The                                          |
|               | ppm           |             |      | condition of the fluid is acceptable                                             |
| VOLVO         |               |             |      | for the time in service.                                                         |
| WEAR          | METALS        |             |      |                                                                                  |
| Iron          | ppm           | 89          | <br> |                                                                                  |
| Copper        | ppm           | 6           | <br> |                                                                                  |
| Lead          | ppm           | 0           | <br> |                                                                                  |
| Tin           | ppm           | 0           | <br> |                                                                                  |
| Aluminum      | ppm           | 2           | <br> |                                                                                  |
| Chromium      | ppm           |             | <br> |                                                                                  |
| Molybdenum    | ppm           | <b></b> <1  | <br> |                                                                                  |
| Nickel        | ppm           | 0           | <br> |                                                                                  |
| Titanium      | ppm           | <1          | <br> |                                                                                  |
| Silver        | ppm           | 0           | <br> |                                                                                  |
| Manganese     | ppm           | 5           | <br> |                                                                                  |
| Vanadium      | ppm           | <1          | <br> |                                                                                  |
|               |               |             |      |                                                                                  |
| ADDITI        | VES           |             |      |                                                                                  |
| Calcium       | ppm           | 82          | <br> |                                                                                  |
| Magnesium     | ppm           | 0           | <br> |                                                                                  |
| Zinc          | ppm           | 0           | <br> |                                                                                  |
| Phosphorus    | ppm           | 206         | <br> |                                                                                  |
| Barium        | ppm           | 0           | <br> |                                                                                  |
| Boron         | ppm           | <b>72</b>   | <br> |                                                                                  |
|               |               |             |      |                                                                                  |