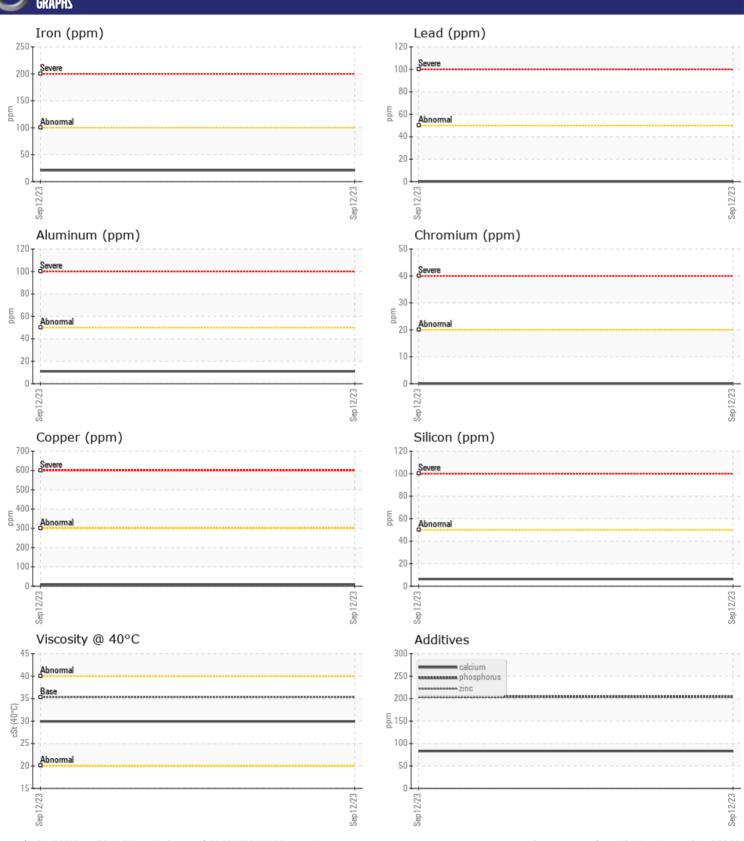

# CONSTRUCTION EQUIPMENT VOLVO A45G 353334 - TRANSMISSION

Sample No: VCP323825

Oil Type: VOLVO AUTOMATIC TRANSMISSION FLUID AT102

Job No:

| INFORMATION |                                                              |                                                                   |                              |           |
|-------------|--------------------------------------------------------------|-------------------------------------------------------------------|------------------------------|-----------|
| •           | VCP323825                                                    |                                                                   |                              |           |
|             | 12 Sep 2023                                                  |                                                                   |                              |           |
|             | 1931                                                         |                                                                   |                              |           |
|             | 0                                                            |                                                                   |                              |           |
|             | Not Changd                                                   |                                                                   |                              |           |
|             | ABNORMAL                                                     |                                                                   |                              |           |
|             |                                                              |                                                                   |                              |           |
| DITION      |                                                              |                                                                   |                              |           |
|             | <b>□ 29 9</b>                                                |                                                                   |                              |           |
| CSt         | 29.9                                                         |                                                                   |                              |           |
|             |                                                              |                                                                   |                              |           |
| IINATION    |                                                              |                                                                   |                              |           |
| ppm         | <b>6</b>                                                     |                                                                   |                              |           |
| ppm         | <b>■</b> 4                                                   |                                                                   |                              |           |
| ppm         | <b>1</b>                                                     |                                                                   |                              |           |
|             |                                                              |                                                                   |                              |           |
| IETALS      |                                                              |                                                                   |                              |           |
| ppm         | <b>21</b>                                                    |                                                                   |                              |           |
| ppm         | <b>■</b> 9                                                   |                                                                   |                              |           |
| ppm         | <b>0</b>                                                     |                                                                   |                              |           |
| ppm         | <b>2</b>                                                     |                                                                   |                              |           |
| ppm         | <b>11</b>                                                    |                                                                   |                              |           |
| ppm         | ■0                                                           |                                                                   |                              |           |
| ppm         | <b>■</b> 0                                                   |                                                                   |                              |           |
| ppm         | <b>■&lt;1</b>                                                |                                                                   |                              |           |
| ppm         | <1                                                           |                                                                   |                              |           |
| ppm         | 0                                                            |                                                                   |                              |           |
| ppm         | <b>■</b> 2                                                   |                                                                   |                              |           |
| ppm         | <1                                                           |                                                                   |                              |           |
|             |                                                              |                                                                   |                              |           |
| ES          |                                                              |                                                                   |                              |           |
| ppm         | ■83                                                          |                                                                   |                              |           |
| ppm         | <b>0</b>                                                     |                                                                   |                              |           |
| •           | □0                                                           |                                                                   |                              |           |
| ppiii       |                                                              |                                                                   |                              |           |
| ppm         | <b>204</b>                                                   |                                                                   |                              |           |
|             |                                                              |                                                                   |                              |           |
|             | DITION  cSt  IINATION  ppm ppm ppm ppm ppm ppm ppm ppm ppm p | VCP323825  12 Sep 2023  1931  0 Not Changd  ABNORMAL  DITION  cSt | VCP323825 12 Sep 2023 1931 0 | VCP323825 |

### Diagnosis

No corrective action is recommended at this time. Resample at the next service interval to monitor.All component wear rates are normal. Moderate concentration of visible dirt/debris present in the fluid. The condition of the fluid is acceptable for the time in service.