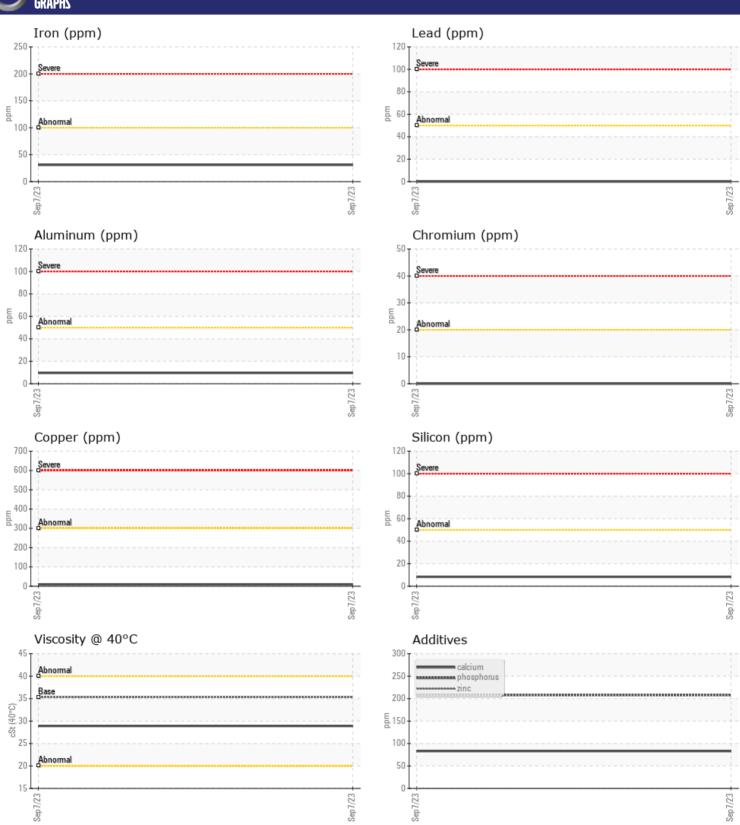

# CONSTRUCTION EQUIPMENT VOLVO A45G 353133 - TRANSMISSION

Sample No: VCP363290

Oil Type: VOLVO AUTOMATIC TRANSMISSION FLUID AT102

Job No:

| SAMPLE        | INFORMATIO | N           |      |  |
|---------------|------------|-------------|------|--|
| Sample Number |            | VCP363290   | <br> |  |
| Sample Date   |            | 07 Sep 2023 | <br> |  |
| Machine Hours |            | 1639        | <br> |  |
| Oil Hours     |            | 0           | <br> |  |
| Oil Changed   |            | Not Changd  | <br> |  |
| Sample Status |            | NORMAL      | <br> |  |
|               |            |             |      |  |
| OIL CON       | NITION     |             |      |  |
|               |            |             |      |  |
| Visc @ 40°C   | cSt        | <b>28.9</b> | <br> |  |
| VOLVO         |            |             |      |  |
| CONTAN        | MINATION   |             |      |  |
| Silicon       | ppm        | <b>8</b>    | <br> |  |
| Sodium        | ppm        | ■4          | <br> |  |
| Potassium     | ppm        | <b>2</b>    | <br> |  |
| Totassidili   | ррпп       |             |      |  |
| VOLVO         | 407ALG     |             |      |  |
| WEAR N        | METALS     |             | <br> |  |
| Iron          | ppm        | ■31         | <br> |  |
| Copper        | ppm        | <b>10</b>   | <br> |  |
| Lead          | ppm        | <b>■</b> 0  | <br> |  |
| Tin           | ppm        | <b>2</b>    | <br> |  |
| Aluminum      | ppm        | <b>10</b>   | <br> |  |
| Chromium      | ppm        | ■0          | <br> |  |
| Molybdenum    | ppm        | <b>■</b> <1 | <br> |  |
| Nickel        | ppm        | <b>■</b> <1 | <br> |  |
| Titanium      | ppm        | <1          | <br> |  |
| Silver        | ppm        | 0           | <br> |  |
| Manganese     | ppm        | <b>2</b>    | <br> |  |
| Vanadium      | ppm        | <1          | <br> |  |
| VOLVO         |            |             | <br> |  |
| ADDITIV       | /ES        |             |      |  |
| Calcium       | ppm        | <b>□83</b>  | <br> |  |
| Magnesium     | ppm        | <b>0</b>    | <br> |  |
| Zinc          | ppm        | ■0          | <br> |  |
| Phosphorus    | ppm        | 208         | <br> |  |
| Barium        | ppm        | <b>1</b> 0  | <br> |  |
| Boron         | ppm        | <b>89</b>   | <br> |  |
| DOTOTI        | ppiii      |             |      |  |

### Diagnosis

Resample at the next service interval to monitor. All component wear rates are normal. There is no indication of any contamination in the fluid. The condition of the fluid is acceptable for the time in service.