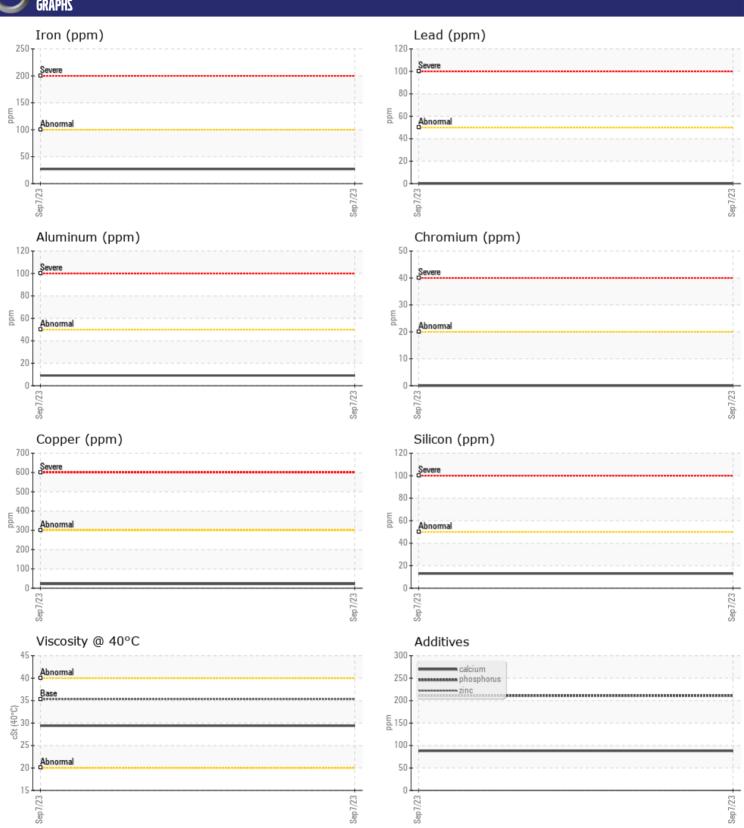

# CONSTRUCTION EQUIPMENT VOLVO A45G 352638 - TRANSMISSION

Sample No: VCP403386

Oil Type: VOLVO AUTOMATIC TRANSMISSION FLUID AT102

Job No:

| SAMPLE        | E INFORMATION | V           |      |  |
|---------------|---------------|-------------|------|--|
| Sample Number |               | VCP403386   | <br> |  |
| Sample Date   |               | 07 Sep 2023 | <br> |  |
| Machine Hours |               | 3728        | <br> |  |
| Oil Hours     |               | 0           | <br> |  |
| Oil Changed   |               | Not Changd  | <br> |  |
| Sample Status |               | NORMAL      | <br> |  |
|               |               |             |      |  |
| OIL CON       | INITION       |             |      |  |
| Visc @ 40°C   |               | = 20.4      | <br> |  |
| VISC @ 40°C   | cSt           | <b>29.4</b> | <br> |  |
| VOLVO         |               |             |      |  |
| CONTAN        | MINATION      |             |      |  |
| Silicon       | ppm           | <b>1</b> 3  | <br> |  |
| Sodium        | ppm           | <b>5</b>    | <br> |  |
| Potassium     | ppm           | <b>2</b>    | <br> |  |
|               |               |             |      |  |
| WEAR N        | METALS        |             |      |  |
| Iron          | ppm           | ■27         | <br> |  |
| Copper        | ppm           | <b>22</b>   | <br> |  |
| Lead          | ppm           | ■0          | <br> |  |
| Tin           | ppm           | <b>2</b>    | <br> |  |
| Aluminum      | ppm           | ■9          | <br> |  |
| Chromium      | ppm           | ■ 0         | <br> |  |
| Molybdenum    | ppm           | <b></b>     | <br> |  |
| Nickel        | ppm           | ■3          | <br> |  |
| Titanium      | ppm           | <1          | <br> |  |
| Silver        | ppm           | 0           | <br> |  |
| Manganese     | ppm           | <b>3</b>    | <br> |  |
| Vanadium      | ppm           | <1          | <br> |  |
| VOLVO         |               |             |      |  |
| ADDITIN       | VES           |             |      |  |
| Calcium       | ppm           | ■88         | <br> |  |
| Magnesium     | ppm           | <b>0</b>    | <br> |  |
| Zinc          | ppm           | <b>0</b>    | <br> |  |
| Phosphorus    | ppm           | ■211        | <br> |  |
| Barium        | ppm           | ■0          | <br> |  |
| Boron         | ppm           | ■86         | <br> |  |
|               |               |             |      |  |

### Diagnosis

Resample at the next service interval to monitor. All component wear rates are normal. There is no indication of any contamination in the fluid. The condition of the fluid is acceptable for the time in service.