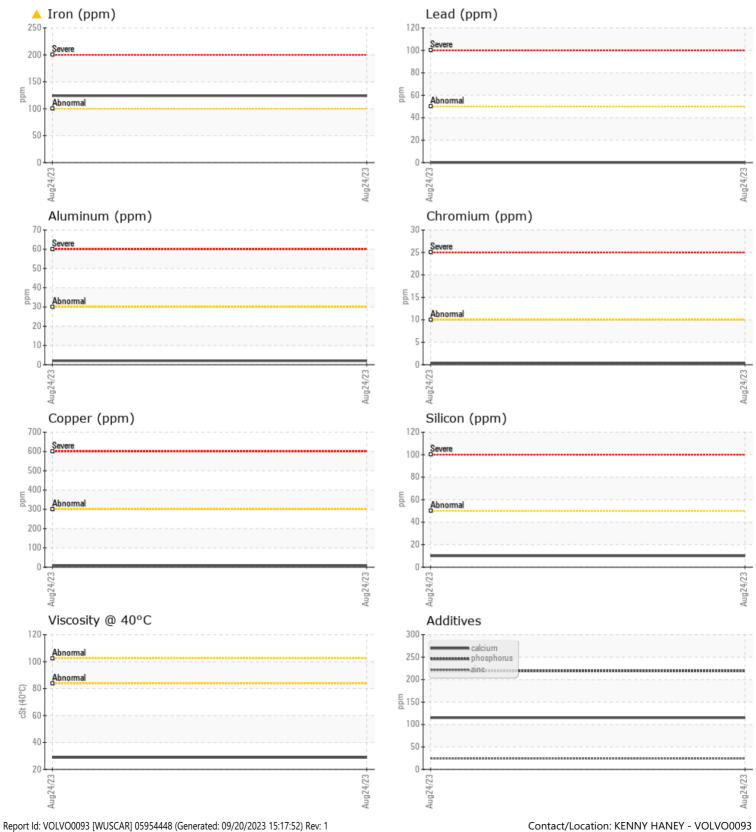

CONSTRUCTION EQUIPMENT HERC RENTALS VOLVO L70H 624844 - TRANSMISSION

Sample No:VCP425008Oil Type:NOT GIVENJob No:HERC RENTALS

Boron

VOLVO

| VOLVO         |               |              |      |  |
|---------------|---------------|--------------|------|--|
| SAMPLE        | E INFORMATION |              |      |  |
| Sample Number | -             | VCP425008    | <br> |  |
| Sample Date   |               | 24 Aug 2023  | <br> |  |
| Machine Hours |               | 761          | <br> |  |
| Oil Hours     |               | 0            | <br> |  |
| Oil Changed   |               | Not Changd   | <br> |  |
| Sample Status |               | ABNORMAL     | <br> |  |
|               |               |              |      |  |
| OIL CON       | DITION        |              |      |  |
| Visc @ 40°C   | cSt           | 28.8         | <br> |  |
|               | CSI           | 20.0         |      |  |
| VOLVO         |               |              |      |  |
| CONTAN        | MINATION      |              |      |  |
| Silicon       | ppm           | <b>10</b>    | <br> |  |
| Sodium        | ppm           | 5            | <br> |  |
| Potassium     | ppm           | 2            | <br> |  |
|               |               |              |      |  |
| WEAR N        | AETAIS        |              |      |  |
|               |               | -            | <br> |  |
| Iron          | ppm           | <b>▲</b> 124 | <br> |  |
| Copper        | ppm           | 8            | <br> |  |
| Lead          | ppm           | 0            | <br> |  |
| Tin           | ppm           | 0            | <br> |  |
| Aluminum      | ppm           | 2            | <br> |  |
| Chromium      | ppm           |              | <br> |  |
| Molybdenum    | ppm           | 2            | <br> |  |
| Nickel        | ppm           | <b>□</b> <1  | <br> |  |
| Titanium      | ppm           | <1           | <br> |  |
| Silver        | ppm           | 0            | <br> |  |
| Manganese     | ppm           | 9            | <br> |  |
| Vanadium      | ppm           | <1           | <br> |  |
| VOLVO         |               |              | <br> |  |
| ADDITIN       | VES           |              |      |  |
| Calcium       | ppm           | 115          | <br> |  |
| Magnesium     | ppm           | 0            | <br> |  |
| Zinc          | ppm           | 24           | <br> |  |
| Phosphorus    | ppm           | 219          | <br> |  |
| Barium        | ppm           | 0            | <br> |  |
|               |               |              |      |  |

## Diagnosis

No corrective action is recommended at this time. Resample at the next service interval to monitor. The iron level is abnormal. All other component wear rates are normal. There is no indication of any contamination in the fluid. The condition of the fluid is acceptable for the time in service.