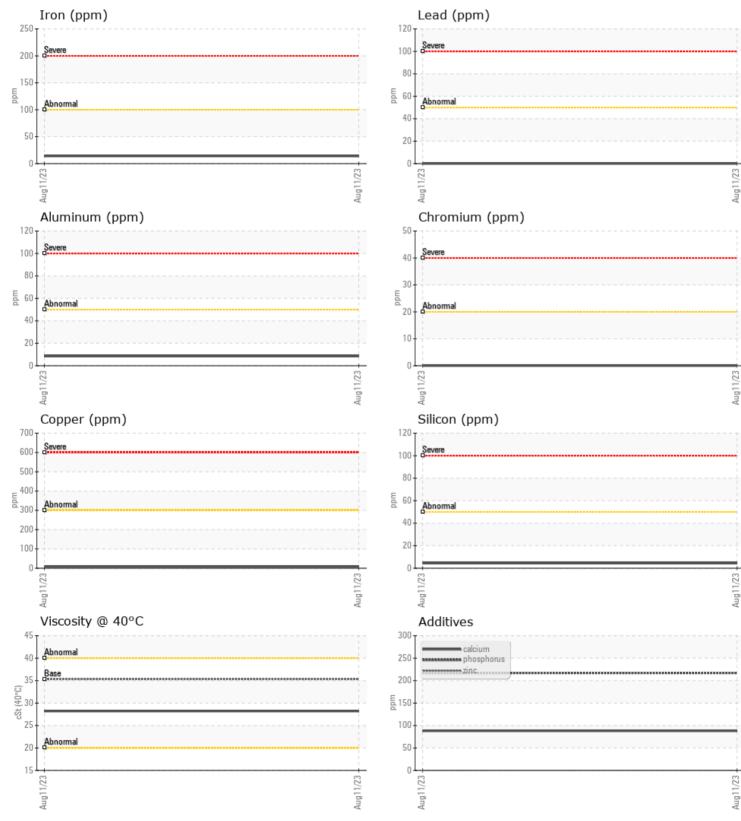

### VOLVO AUTOMATIC TRANSMISSION FLUID AT102

Oil Type: Job No:

| SAMPLI        | E INFORMATION |             |      |                                                                      |
|---------------|---------------|-------------|------|----------------------------------------------------------------------|
| Sample Number |               | VCP417633   | <br> |                                                                      |
| Sample Date   |               | 11 Aug 2023 | <br> | <br>RIPA AND ASSOCIATES                                              |
| Machine Hours |               | 5294        | <br> | <br>10149 FISHER AVENUE                                              |
| Oil Hours     |               | 0           | <br> | <br>TAMPA, FL                                                        |
| Oil Changed   |               | Not Changd  | <br> | <br>US 33619                                                         |
| Sample Status |               | ABNORMAL    | <br> | <br>Contact: PM Services                                             |
|               |               |             |      | PMServices@ripaconstruction.com                                      |
| OIL CON       | DITION        |             |      | T:<br>F:                                                             |
| Visc @ 40°C   | cSt           | 28.2        | <br> |                                                                      |
|               | MINATION      |             |      | Diagnosis                                                            |
|               | -             |             |      | The filter change at the time of                                     |
| Silicon       | ppm           | 4           | <br> | <br>sampling has been noted. We ad                                   |
| Sodium        | ppm           | <b>4</b>    | <br> | <br>that you inspect for possible wear                               |
| Potassium     | ppm           | ∎1          | <br> | <br>We recommend an early resample monitor this condition.High       |
| WEAR N        | METALS        |             |      | concentration of visible metal<br>present. All component wear rates  |
| Iron          | ppm           | 14          | <br> | <br>are normal. There is no indication                               |
| Copper        | ppm           | <b>7</b>    | <br> | <br>any contamination in the fluid. Th                               |
| Lead          | ppm           | 0           | <br> | <br>condition of the fluid is acceptable<br>for the time in service. |
| Tin           | ppm           | <b>1</b>    | <br> | <br>for the time in service.                                         |
| Aluminum      | ppm           | 8           | <br> |                                                                      |
| Chromium      | ppm           | 0           | <br> |                                                                      |
| Molybdenum    | ppm           | □<1         | <br> |                                                                      |
| Nickel        | ppm           | <b>■</b> <1 | <br> |                                                                      |
| Titanium      | ppm           | <1          | <br> |                                                                      |
| Silver        | ppm           | 0           | <br> |                                                                      |
| Manganese     | ppm           | □<1         | <br> |                                                                      |
| Vanadium      | ppm           | <1          | <br> |                                                                      |
| ADDITIV       | VES           |             |      |                                                                      |
| Calcium       | ppm           | 88          | <br> |                                                                      |
| Magnesium     | ppm           | 0           | <br> |                                                                      |
| Zinc          | ppm           | 0           | <br> |                                                                      |
| Phosphorus    | ppm           | 217         | <br> |                                                                      |
| Barium        | ppm           | 0           | <br> |                                                                      |
| Boron         | ppm           | <b>101</b>  | <br> |                                                                      |
|               |               |             |      |                                                                      |

## **CONSTRUCTION EQUIPMENT**

GRAPHS

VOLVO

Report Id: RIPTAM [WUSCAR] 05954450 (Generated: 09/20/2023 15:18:47) Rev: 1

Contact/Location: PM Services ? - RIPTAM