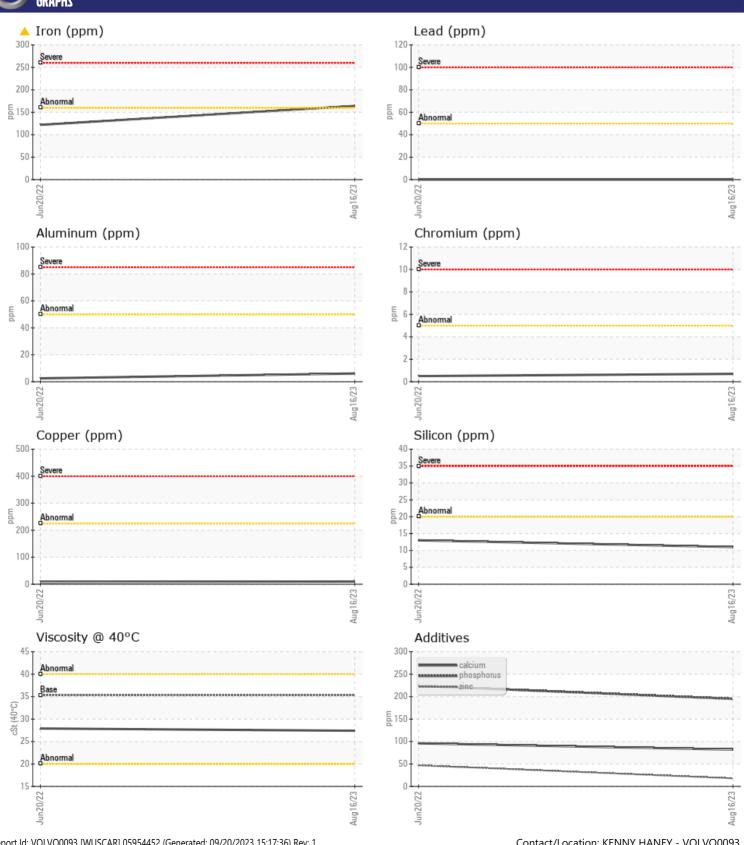

Sample No: VCP417037

Oil Type: VOLVO AUTOMATIC TRANSMISSION FLUID AT102

**Job No:** ATLAS ORG

| SAMPLE        | INFORMATIO | N             |             |      |
|---------------|------------|---------------|-------------|------|
| Sample Number | <u> </u>   | VCP417037     | VCP355076   | <br> |
| Sample Date   |            | 16 Aug 2023   | 20 Jun 2022 | <br> |
| Machine Hours |            | 2287          | 925         | <br> |
| Oil Hours     |            | 0             | 925         | <br> |
| Oil Changed   |            | Not Changd    | Not Changd  | <br> |
| Sample Status |            | ABNORMAL      | NORMAL      | <br> |
|               |            |               |             |      |
| OIL CON       | DITION     |               |             |      |
|               |            |               |             |      |
| Visc @ 40°C   | cSt        | <b>27.4</b>   | <b>27.9</b> | <br> |
| VOLVO         |            |               |             |      |
| CONTAN        | MINATION   |               |             |      |
| Silicon       | ppm        | <b>11</b>     | <b>1</b> 3  | <br> |
| Sodium        | ppm        | <b>9</b>      | 4           | <br> |
| Potassium     | ppm        | <b>3</b>      | <b>3</b>    | <br> |
| Otassiani     | PPIII      |               |             |      |
| WEAR N        | AETAI C    |               |             |      |
| _             |            |               |             |      |
| Iron          | ppm        | <u> 164</u>   | <b>122</b>  | <br> |
| Copper        | ppm        | <b>10</b>     | <b>8</b>    | <br> |
| Lead          | ppm        | 0             | 0           | <br> |
| Tin           | ppm        | <b>0</b>      | 0           | <br> |
| Aluminum      | ppm        | <b>6</b>      | <b>2</b>    | <br> |
| Chromium      | ppm        | <b>■&lt;1</b> | <b>-</b> <1 | <br> |
| Molybdenum    | ppm        | <b>-</b> <1   | <b>-</b> <1 | <br> |
| Nickel        | ppm        | <b></b>       | 0           | <br> |
| Titanium      | ppm        | <1            | 0           | <br> |
| Silver        | ppm        | <b>■</b> 0    | 0           | <br> |
| Manganese     | ppm        | <b>12</b>     | 11          | <br> |
| Vanadium      | ppm        | <1            | 0           | <br> |
| VOLVO         |            |               |             |      |
| ADDITIV       | /ES        |               |             |      |
| Calcium       | ppm        | <b>■82</b>    | □96         | <br> |
| Magnesium     | ppm        | ■0            | 3           | <br> |
| Zinc          | ppm        | ■18           | <b>1</b> 47 | <br> |
| Phosphorus    | ppm        | <b>■</b> 195  | <b>224</b>  | <br> |
| Barium        | ppm        | ■0            | □0          | <br> |
| Boron         | ppm        | <b>■</b> 54   | <b>6</b> 3  | <br> |
|               |            | _             |             |      |

## Diagnosis

No corrective action is recommended at this time. Resample at the next service interval to monitor. Gear wear is indicated. There is no indication of any contamination in the fluid. The condition of the fluid is acceptable for the time in service.