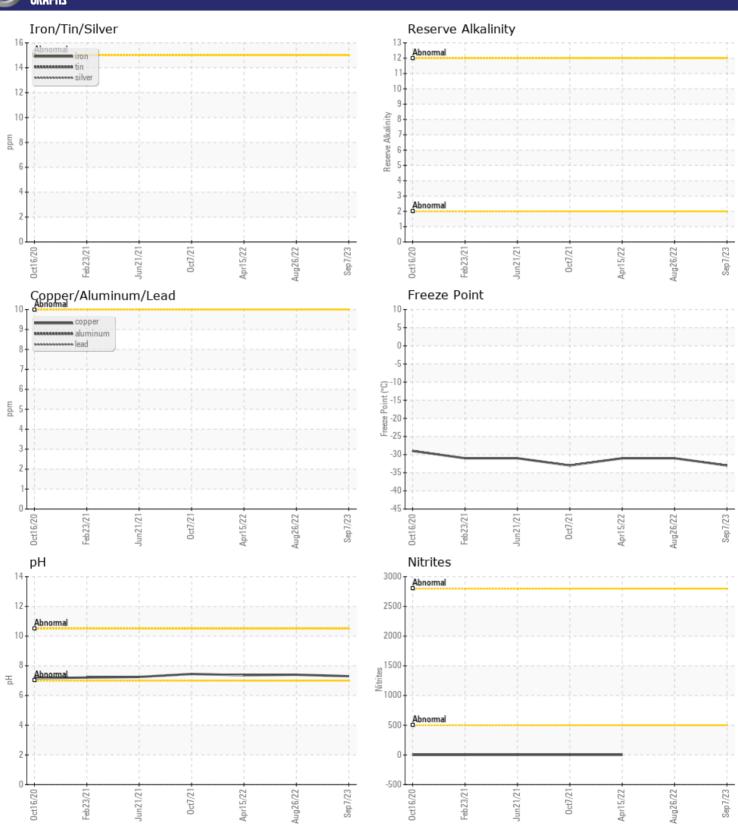

# CONSTRUCTION EQUIPMENT SWA350376-20 VOLVO L220H 2933 - COOLANT

Sample No: VCP420328

Oil Type: VOLVO COOLANT VCS (YELLOW)

**Job No:** SWA350376-20

| SAMPLE INFORMATION |            |              |              |              |              |
|--------------------|------------|--------------|--------------|--------------|--------------|
| Sample Number      | -          | VCP420328    | VCP331221    | VCP359970    | VCP326786    |
| Sample Date        |            | 07 Sep 2023  | 26 Aug 2022  | 15 Apr 2022  | 07 Oct 2021  |
| Machine Hours      |            | 9700         | 4665         | 4205         | 3532         |
| Sample Status      |            | NORMAL       | NORMAL       | NORMAL       | NORMAL       |
|                    |            |              |              |              |              |
| COOLANT CONDITION  |            |              |              |              |              |
| рН                 | Scale 0-14 | <b>7.30</b>  | <b>7.40</b>  | <b>7.37</b>  | <b>7.45</b>  |
| Reserve Alkalinity | Scale 0-20 |              |              |              |              |
| Nitrites           | ppm        | ■ NT         | ■ NT         | <b>0</b>     | <b>0</b>     |
| Percentage Glycol  | %          | <b>49.2</b>  | ■48.7        | <b>48.3</b>  | ■48          |
| Freezing Point     | °C         | <b>□</b> -33 | <b>□</b> -31 | <b>□</b> -31 | <b>□</b> -33 |
| CONTAMINATION      |            |              |              |              |              |
| Coolant Appearance |            | normal       | normal       | normal       | normal       |
| Coolant Color      |            | Yllow        | Yllow        | Yllow        | Yllow        |

## Diagnosis

No corrective action is recommended at this time. The fluid is suitable for further service. There is no indication of any contamination in the coolant. Carboxylate test failed. The glycol level is acceptable. The pH level of this fluid is within the acceptable limits.

### GRAPHS