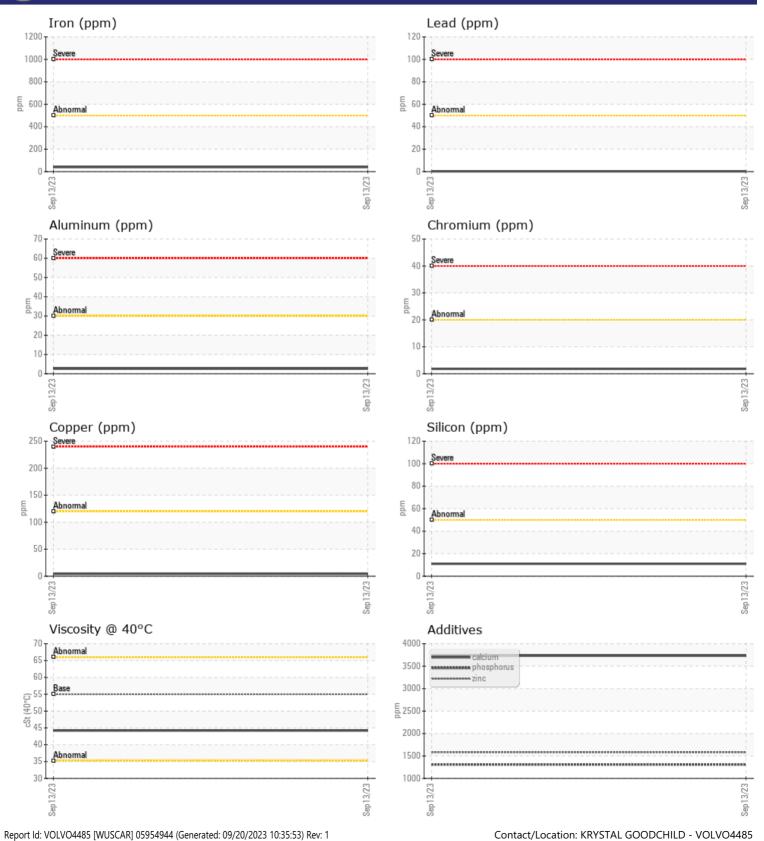

## CONSTRUCTION EQUIPMENT S-542 VOLVO L 150H 7133 - FRONT AXLE

 Sample No:
 VCP424187

 Oil Type:
 VOLVO WB 102

 Job No:
 S-542

Boron

VOLVO

|               | INFORMATION   |             |      |  |
|---------------|---------------|-------------|------|--|
| Sample Number |               | VCP424187   | <br> |  |
| Sample Date   |               | 13 Sep 2023 | <br> |  |
| Machine Hours |               | 15 Sep 2025 | <br> |  |
| Oil Hours     |               | 0           | <br> |  |
| Oil Changed   |               | Changed     | <br> |  |
| Sample Status |               | NORMAL      | <br> |  |
| Sample Status |               | NORWAL      | <br> |  |
| VOLVO         |               |             |      |  |
| V OIL CON     | DITION        |             |      |  |
| Visc @ 40°C   | cSt           | 44.2        | <br> |  |
|               |               |             |      |  |
|               | MINATION      |             | <br> |  |
|               |               | ·           |      |  |
| Silicon       | ppm           | □11         | <br> |  |
| Sodium        | ppm           | 8           | <br> |  |
| Potassium     | ppm           | 3           | <br> |  |
| VOLVO         |               |             |      |  |
| WEAR N        | <b>METALS</b> |             |      |  |
| Iron          | ppm           | 40          | <br> |  |
| Copper        | ppm           | <b>4</b>    | <br> |  |
| Lead          | ppm           |             | <br> |  |
| Tin           | ppm           | 0           | <br> |  |
| Aluminum      | ppm           | 3           | <br> |  |
| Chromium      | ppm           | 2           | <br> |  |
| Molybdenum    | ppm           | 2           | <br> |  |
| Nickel        | ppm           | <br><1      | <br> |  |
| Titanium      | ppm           | 0           | <br> |  |
| Silver        | ppm           | 0           | <br> |  |
| Manganese     | ppm           | 3           | <br> |  |
| Vanadium      | ppm           | 0           | <br> |  |
|               |               |             |      |  |
|               | /ES           |             | <br> |  |
| Calcium       | ppm           | 3733        | <br> |  |
| Magnesium     | ppm           | 8           | <br> |  |
| Zinc          | ppm           | 1582        | <br> |  |
| Phosphorus    | ppm           | 1309        | <br> |  |
| Barium        | ppm           | 0           | <br> |  |
|               |               |             |      |  |

## Diagnosis

Resample at the next service interval to monitor.All component wear rates are normal. There is no indication of any contamination in the oil. The condition of the oil is acceptable for the time in service.