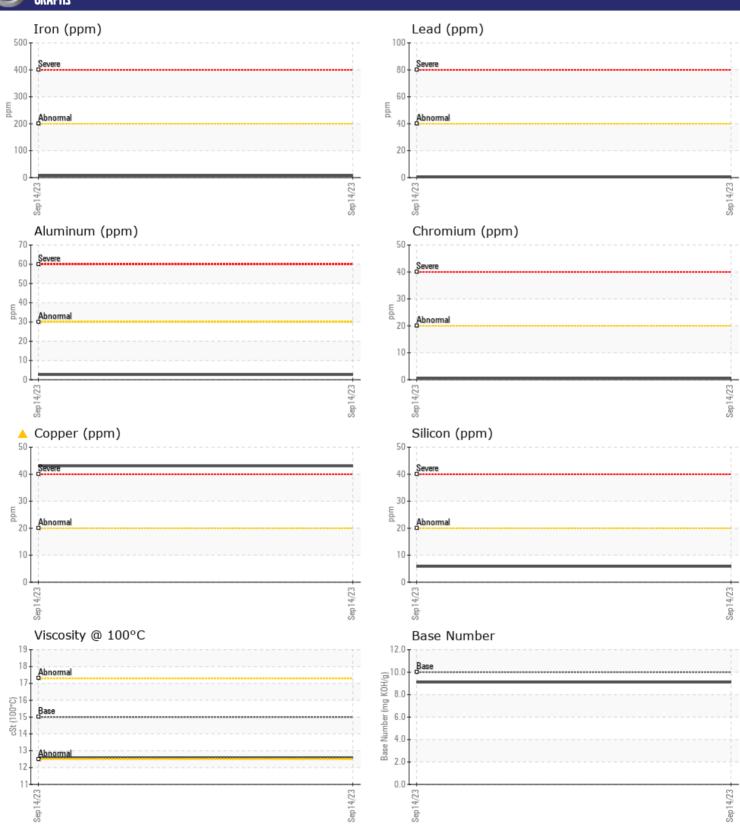

# CONSTRUCTION EQUIPMENT 35408 VOLVO A25G 752732 - DIESEL ENGINE

Sample No: VCP415161

Oil Type: VOLVO ULTRA DIESEL ENGINE OIL 15W40 VDS-3

**Job No:** 35408

| VOLVO            |            |                 |      |  |
|------------------|------------|-----------------|------|--|
|                  | NFORMATION |                 |      |  |
| Sample Number    | -          | VCP415161       | <br> |  |
| Sample Date      |            | 14 Sep 2023     | <br> |  |
| Machine Hours    |            | 2044            | <br> |  |
| Oil Hours        |            | 0               | <br> |  |
| Oil Changed      |            | Changed         | <br> |  |
| Sample Status    |            | ABNORMAL        | <br> |  |
|                  |            |                 |      |  |
| AOTAO UII CUNDI. | TION       |                 |      |  |
| OIT CONDI.       |            |                 |      |  |
| Visc @ 100°C     | cSt        | <b>12.6</b>     | <br> |  |
| Base Number (BN) |            | ■9.1            | <br> |  |
| Oxidation (PA)   | %          | 79              | <br> |  |
| VOLVO            |            |                 |      |  |
| CONTAMIN         | NATION     |                 |      |  |
| Soot %           | %          | <b>0.2</b>      | <br> |  |
| Nitration (PA)   | %          | 61              | <br> |  |
| Sulfation (PA)   | %          | 61              | <br> |  |
| Glycol           | %          | NEG             | <br> |  |
| Fuel             | %          | <1.0            | <br> |  |
| Silicon          | ppm        | <b>■</b> 6      | <br> |  |
| Sodium           | ppm        | <b>1</b>        | <br> |  |
| Potassium        | ppm        | <1              | <br> |  |
| Otassiani        | PPIII      |                 |      |  |
| VOLVO            |            |                 |      |  |
| WEAR ME          | IALS       |                 |      |  |
| Iron             | ppm        | <b>7</b>        | <br> |  |
| Copper           | ppm        | <b>△</b> 43     | <br> |  |
| Lead             | ppm        | <b>■&lt;1</b>   | <br> |  |
| Tin              | ppm        | <b>■&lt;1</b>   | <br> |  |
| Aluminum         | ppm        | <b>■</b> 3      | <br> |  |
| Chromium         | ppm        | <b>■</b> <1     | <br> |  |
| Molybdenum       | ppm        | <b>■</b> 46     | <br> |  |
| Nickel           | ppm        | ■1              | <br> |  |
| Titanium         | ppm        | <1              | <br> |  |
| Silver           | ppm        | <b>■</b> 0      | <br> |  |
| Manganese        | ppm        | <b>■</b> <1     | <br> |  |
| Vanadium         | ppm        | 0               | <br> |  |
|                  |            |                 |      |  |
| ADDITIVE:        | 7          |                 |      |  |
| Calcium          |            | <b>1763</b>     | <br> |  |
| Magnesium        | ppm        | ■ 1763<br>■ 500 |      |  |
| Zinc             |            | <b>1116</b>     | <br> |  |
| Z111C            | ppm        |                 | <br> |  |

## Diagnosis

Oil and filter change at the time of sampling has been noted. Resample at the next service interval to monitor. The copper level is abnormal. All other component wear rates are normal. There is no indication of any contamination in the oil. The BN result indicates that there is suitable alkalinity remaining in the oil. The condition of the oil is suitable for further service.