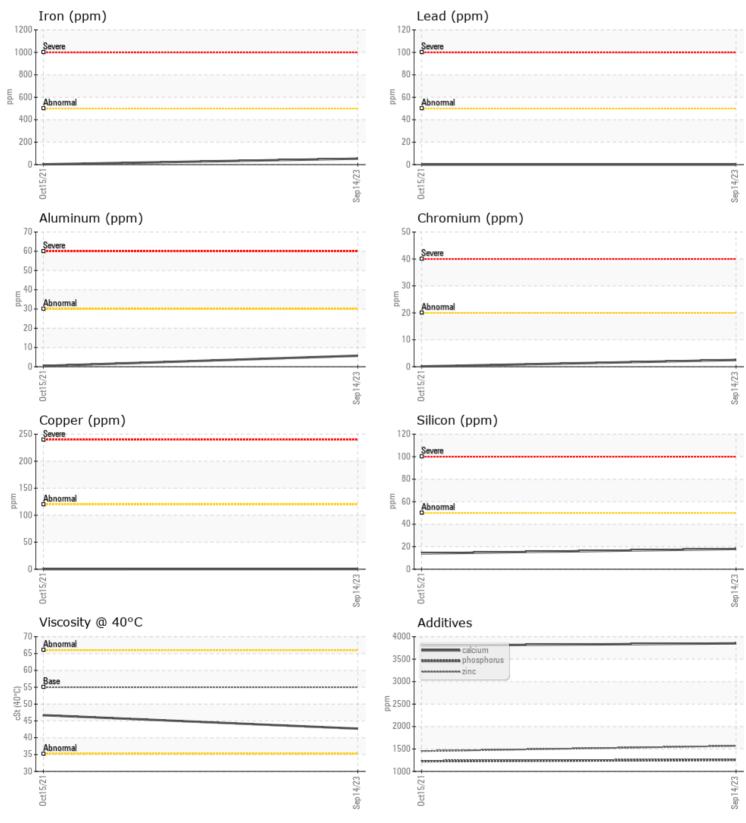

## 

Zinc

Barium

Boron

Magnesium

Phosphorus

| SAMPLE        | INFORMATION |             |             |      |
|---------------|-------------|-------------|-------------|------|
| Sample Number | •           | VCP433891   | VCP328375   | <br> |
| Sample Date   |             | 14 Sep 2023 | 15 Oct 2021 | <br> |
| Machine Hours |             | 4069        | 2210        | <br> |
| Oil Hours     |             | 4000        | 0           | <br> |
| Oil Changed   |             | Changed     | N/A         | <br> |
| Sample Status |             | NORMAL      | NORMAL      | <br> |
|               |             |             |             |      |
| OIL CONE      | DITION      |             |             |      |
| Visc @ 40°C   | cSt         | 42.7        | 46.7        | <br> |
|               |             |             |             |      |
| CONTAM        | INATION     |             |             |      |
| Silicon       | ppm         | 18          | 14          | <br> |
| Sodium        | ppm         | 9           | 5           | <br> |
| Potassium     | ppm         | 0           | 1           | <br> |
|               |             |             |             |      |
| WEAR M        | ETALS       |             |             |      |
| Iron          | ppm         | 53          | 2           | <br> |
| Copper        | ppm         | <b>■</b> <1 | □ <1        | <br> |
| Lead          | ppm         | 0           | 0           | <br> |
| Tin           | ppm         | 0           | 0           | <br> |
| Aluminum      | ppm         | 6           | <b></b> <1  | <br> |
| Chromium      | ppm         | 2           | □ <1        | <br> |
| Molybdenum    | ppm         | 8           | 3           | <br> |
| Nickel        | ppm         | 0           | 0           | <br> |
| Titanium      | ppm         | 0           | <1          | <br> |
| Silver        | ppm         | 0           | 0           | <br> |
| Manganese     | ppm         | 5           | <1          | <br> |
| Vanadium      | ppm         | 0           | 0           | <br> |
| VOLVO         |             |             |             | <br> |
| ADDITIV       | FS          |             |             |      |
|               |             |             |             |      |
| Calcium       | ppm         | 3852        | 3802        | <br> |

## **CONSTRUCTION EQUIPMENT**

GRAPHS

VOLVO

Report Id: VOLVO3387 [WUSCAR] 05955557 (Generated: 09/21/2023 01:14:49) Rev: 1

Contact/Location: MATT MITCHAM - VOLVO3387