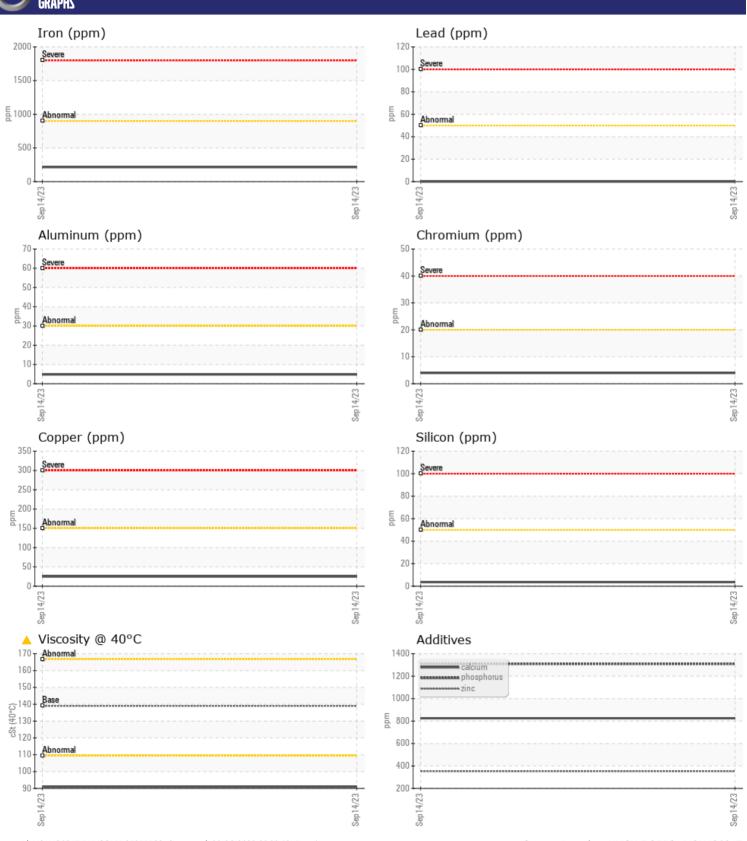

# CONSTRUCTION EQUIPMENT 35408 VOLVO A25G 752732 - REAR AXLE

Sample No: VCP415158

Oil Type: VOLVO PREMIUM GEAR OIL 80W-90 GL-5

**Job No:** 35408

| VOLVO         |                    |               |      |  |
|---------------|--------------------|---------------|------|--|
| SAMPLE        | <b>INFORMATION</b> |               |      |  |
| Sample Number |                    | VCP415158     | <br> |  |
| Sample Date   |                    | 14 Sep 2023   | <br> |  |
| Machine Hours |                    | 2044          | <br> |  |
| Oil Hours     |                    | 0             | <br> |  |
| Oil Changed   |                    | Changed       | <br> |  |
| Sample Status |                    | ATTENTION     | <br> |  |
|               |                    |               |      |  |
| OIL CON       | DITION             |               |      |  |
| Visc @ 40°C   | cSt                | <u>▲</u> 91.0 | <br> |  |
| V13C @ 40 C   | CSt                | 51.0          |      |  |
| VOLVO         |                    |               |      |  |
| CONTAN        | MINATION           |               |      |  |
| Silicon       | ppm                | <b>4</b>      | <br> |  |
| Sodium        | ppm                | <b>2</b>      | <br> |  |
| Potassium     | ppm                | <b>1</b>      | <br> |  |
|               |                    |               |      |  |
| WEAR N        | METALS             |               |      |  |
| Iron          | ppm                | <b>215</b>    | <br> |  |
| Copper        | ppm                | <b>25</b>     | <br> |  |
| Lead          | ppm                | <b>0</b>      | <br> |  |
| Tin           | ppm                | <b>1</b>      | <br> |  |
| Aluminum      | ppm                | <b>5</b>      | <br> |  |
| Chromium      | ppm                | <b>4</b>      | <br> |  |
| Molybdenum    | ppm                | ■8            | <br> |  |
| Nickel        | ppm                | <b>2</b>      | <br> |  |
| Titanium      | ppm                | 0             | <br> |  |
| Silver        | ppm                | 0             | <br> |  |
| Manganese     | ppm                | ■12           | <br> |  |
| Vanadium      | ppm                | 0             | <br> |  |
| VOLVO         |                    |               | <br> |  |
| ADDITIV       | VES                |               |      |  |
| Calcium       | ppm                | ■825          | <br> |  |
| Magnesium     | ppm                | <b>■</b> 3    | <br> |  |
| Zinc          | ppm                | ■353          | <br> |  |
| Phosphorus    | ppm                | <b>1310</b>   | <br> |  |
| Barium        | ppm                | ■3            | <br> |  |
|               |                    | <b>250</b>    |      |  |

### Diagnosis

The oil change at the time of sampling has been noted. Resample at the next service interval to monitor.All component wear rates are normal. There is no indication of any contamination in the oil. The oil viscosity is lower than normal. Confirm oil type.