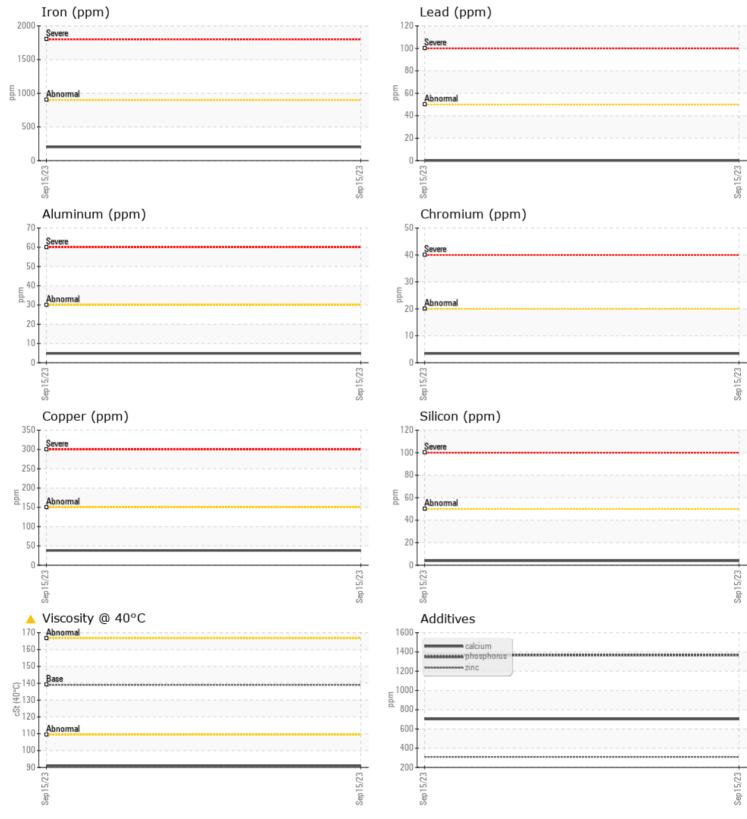

#### SAMPLE INFORMATION VCP415160 Sample Number Sample Date 15 Sep 2023 Machine Hours 2044 Oil Hours 0 Oil Changed Changed ATTENTION Sample Status **OIL CONDITION** Visc @ 40°C cSt **4** 91.1 CONTAMINATION Silicon ppm 4 Sodium 1 ppm Potassium **||** <1 ppm WEAR METALS Iron ppm 202 Copper ppm 38 Lead ppm 0 🔲 Tin ppm 2 Aluminum ppm 5 Chromium ppm 3 Molybdenum 7 ppm Nickel 2 ppm Titanium 0 ppm Silver 0 ppm Manganese 10 ppm Vanadium ppm 0 **ADDITIVES** 702 Calcium ppm Magnesium 3 ppm Zinc 309 ppm 1368 Phosphorus ppm

## Diagnosis

The oil change at the time of sampling has been noted. Resample at the next service interval to monitor.All component wear rates are normal. There is no indication of any contamination in the oil. The oil viscosity is lower than normal. Confirm oil type.