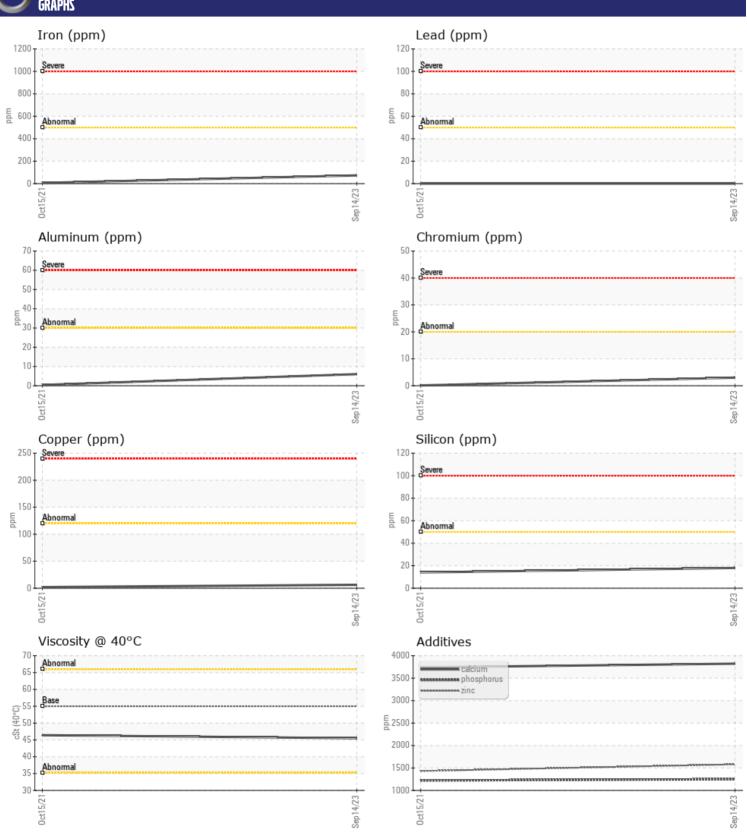

## CONSTRUCTION EQUIPMENT 23964 VOLVO L70H 623763 - REAR AXLE

Sample No: VCP435175
Oil Type: VOLVO WB 102

**Job No:** 23964

| CAMDIE        | E INFORMATION |               |             |      |
|---------------|---------------|---------------|-------------|------|
|               | INFURMATION   |               | <u>_</u>    | _    |
| Sample Number |               | VCP435175     | VCP329242   | <br> |
| Sample Date   |               | 14 Sep 2023   | 15 Oct 2021 | <br> |
| Machine Hours |               | 4069          | 2210        | <br> |
| Oil Hours     |               | 4000          | 0           | <br> |
| Oil Changed   |               | Changed       | N/A         | <br> |
| Sample Status |               | NORMAL        | NORMAL      | <br> |
|               |               |               |             |      |
| OIL CON       | DITION        |               |             |      |
|               |               | ·             |             |      |
| Visc @ 40°C   | cSt           | <b>45.5</b>   | <b>46.4</b> | <br> |
| VOLVO         |               |               |             |      |
| CONTAN        | MINATION      |               |             |      |
| Silicon       | ppm           | <b>18</b>     | <b>1</b> 4  | <br> |
| Sodium        | ppm           | <b>8</b>      | <b>1</b> 4  | <br> |
| Potassium     |               | <b>0</b>      | <b>1</b>    | <br> |
| Fotassium     | ppm           | <b>0</b>      |             | <br> |
| VOLVO         |               |               |             |      |
| WEAR N        | METALS        |               |             |      |
| Iron          | ppm           | <b>7</b> 3    | <b>6</b>    | <br> |
| Copper        | ppm           | <b>6</b>      | <b>2</b>    | <br> |
| Lead          | ppm           | <b>0</b>      | □0          | <br> |
| Tin           | ppm           | <b>■&lt;1</b> | <b>-</b> <1 | <br> |
| Aluminum      | ppm           | <b>6</b>      | < 1         | <br> |
| Chromium      | ppm           | ■3            | <b>-</b> <1 | <br> |
| Molybdenum    | ppm           | <b>2</b>      | 3           | <br> |
| Nickel        | ppm           | <b>■</b> 0    | 0           | <br> |
| Titanium      | ppm           | <1            | <1          | <br> |
| Silver        | ppm           | 0             | <1          | <br> |
| Manganese     | ppm           | <b>■</b> 5    | <1          | <br> |
| Vanadium      | ppm           | 0             | 0           | <br> |
|               |               |               |             |      |
| VOLVO         | IFC           |               |             | <br> |
| ADDITIV       | VEZ           |               |             |      |
| Calcium       | ppm           | ■3823         | 3740        | <br> |
| Magnesium     | ppm           | <b>43</b>     | 44          | <br> |
| Zinc          | ppm           | ■1580         | 1431        | <br> |
| Phosphorus    | ppm           | <b>1249</b>   | 1220        | <br> |
| Barium        | ppm           | ■0            | 0           | <br> |
| Boron         | ppm           | <b>132</b>    | 135         | <br> |
|               |               |               |             |      |

## Diagnosis

Resample at the next service interval to monitor. All component wear rates are normal. There is no indication of any contamination in the oil. The condition of the oil is acceptable for the time in service.