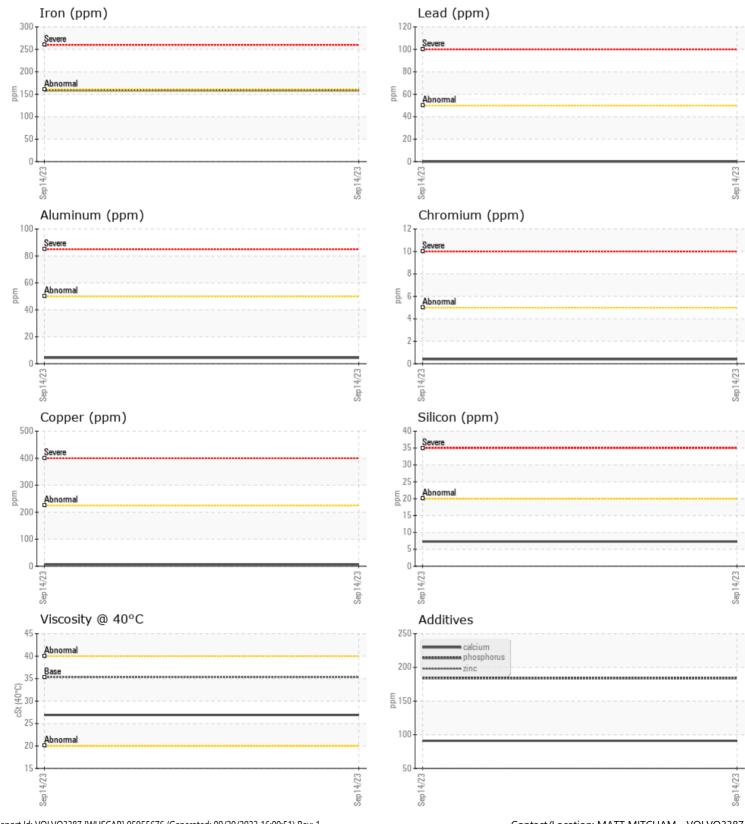

| VOLVO         |               |              |          |   |       |
|---------------|---------------|--------------|----------|---|-------|
| SAMPLI        | E INFORMATION | l            |          |   |       |
| Sample Number |               | VCP435177    |          |   |       |
| Sample Date   |               | 14 Sep 2023  |          |   |       |
| Machine Hours |               | 4069         |          |   |       |
| Oil Hours     |               | 4000         |          |   |       |
| Oil Changed   |               | Changed      |          |   |       |
| Sample Status |               | NORMAL       |          |   |       |
|               |               |              |          |   |       |
| OIL CON       |               |              |          |   |       |
|               |               |              |          | - | - · · |
| Visc @ 40°C   | cSt           | 26.9         |          |   |       |
| VOLVO         |               |              |          |   |       |
| CONTAI        | MINATION      |              |          |   |       |
| Silicon       | ppm           | 7            |          |   |       |
| Sodium        | ppm           | <b>4</b>     |          |   |       |
| Potassium     | ppm           | 2            |          |   |       |
|               | 1.1.          | _            |          |   |       |
| VOLVO         |               |              |          |   |       |
| VEAR N        | METALS        |              | <u> </u> |   |       |
| Iron          | ppm           | <b>159</b>   |          |   |       |
| Copper        | ppm           | 7            |          |   |       |
| Lead          | ppm           | 0            |          |   |       |
| Tin           | ppm           | 0            |          |   |       |
| Aluminum      | ppm           | 4            |          |   |       |
| Chromium      | ppm           | <b>  </b> <1 |          |   |       |
| Molybdenum    | ppm           | <b></b> <1   |          |   |       |
| Nickel        | ppm           | 0            |          |   |       |
| Titanium      | ppm           | 0            |          |   |       |
| Silver        | ppm           | 0            |          |   |       |
| Manganese     | ppm           | 5            |          |   |       |
| Vanadium      | ppm           | 0            |          |   |       |
|               |               |              |          |   |       |
|               | VES           |              |          |   |       |
| Calcium       | ppm           | 91           |          |   |       |
| Magnesium     | ppm           | 5            |          |   |       |
| Zinc          | ppm           | 50           |          |   |       |
| Phosphorus    | ppm           | <b>184</b>   |          |   |       |
| Barium        | ppm           | 0            |          |   |       |
|               |               |              |          |   |       |