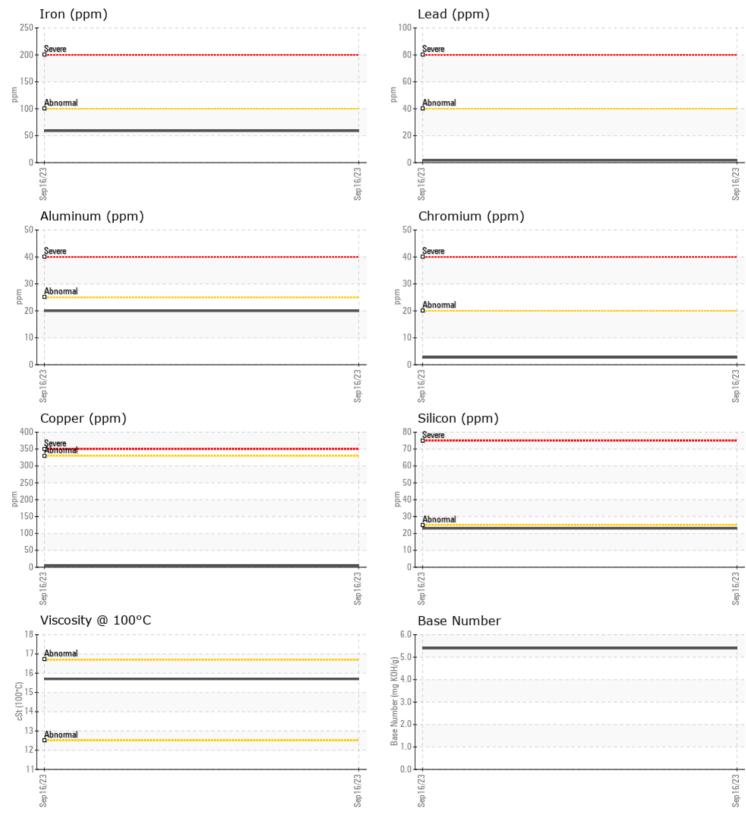

#### Job No:

Phosphorus

Barium

Boron

|                  | FORMATION |             |          |      |
|------------------|-----------|-------------|----------|------|
|                  | TURMATION |             |          | _    |
| Sample Number    |           | VCP402839D  |          | <br> |
| Sample Date      |           | 16 Sep 2023 |          | <br> |
| Machine Hours    |           | 6553        |          | <br> |
| Oil Hours        |           | 6553        |          | <br> |
| Oil Changed      |           | Changed     |          | <br> |
| Sample Status    |           | NORMAL      |          | <br> |
| VOLVO            |           |             |          |      |
| 🔰 OIL CONDI      | TION      |             |          |      |
| Visc @ 100°C     | cSt       | 15.7        |          | <br> |
| Base Number (BN) |           | 5.4         |          | <br> |
| Oxidation (PA)   | %         | 129         |          | <br> |
|                  |           |             |          |      |
| VOLVO            |           |             |          |      |
| CONTAMIN         | -         |             | <u> </u> | -    |
| Soot %           | %         | 0.7         |          | <br> |
| Nitration (PA)   | %         | 118         |          | <br> |
| Sulfation (PA)   | %         | 87          |          | <br> |
| Glycol           | %         | NEG         |          | <br> |
| Fuel             | %         | <1.0        |          | <br> |
| Silicon          | ppm       | 23          |          | <br> |
| Sodium           | ppm       | <b>4</b>    |          | <br> |
| Potassium        | ppm       | 2           |          | <br> |
| VOLVO            |           |             |          |      |
| WEAR ME          | TALS      |             |          |      |
| Iron             | ppm       | <b>5</b> 9  |          | <br> |
| Copper           | ppm       | <b>4</b>    |          | <br> |
| Lead             | ppm       | 2           |          | <br> |
| Tin              | ppm       | 2           |          | <br> |
| Aluminum         | ppm       | 20          |          | <br> |
| Chromium         | ppm       | 3           |          | <br> |
| Molybdenum       | ppm       | 84          |          | <br> |
| Nickel           | ppm       | 4           |          | <br> |
| Titanium         | ppm       | <1          |          | <br> |
| Silver           | ppm       | 0           |          | <br> |
| Manganese        | ppm       | 1           |          | <br> |
| Vanadium         | ppm       | 0           |          | <br> |
|                  | 1210111   |             |          |      |
| VOLVO            | -         |             |          |      |
|                  | 2         |             |          |      |
| Calcium          | ppm       | 2018        |          | <br> |
| Magnesium        | ppm       | 528         |          | <br> |
| Zinc             | ppm       | <b>1457</b> |          | <br> |
|                  |           |             |          |      |

### Diagnosis

The oil change at the time of sampling has been noted. Resample at the next service interval to monitor.All component wear rates are normal. There is no indication of any contamination in the oil. The BN result indicates that there is suitable alkalinity remaining in the oil. The condition of the oil is suitable for further service.

# **CONSTRUCTION EQUIPMENT**

GRAPHS

VOLVO

Report Id: VOLVO0090 [WUSCAR] 05956115 (Generated: 10/01/2023 06:33:49) Rev: 1

Contact/Location: TODD LARK - VOLVO0090