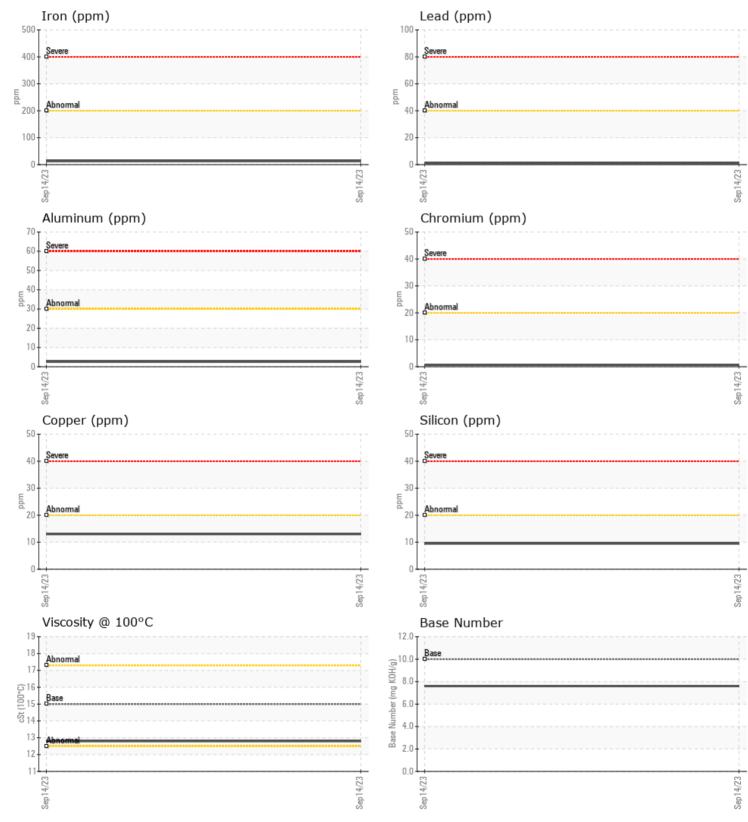

ppm

ppm

ppm

|                 | INFORMATION |             |      | _ |
|-----------------|-------------|-------------|------|---|
| Sample Number   |             | VCP387382   | <br> |   |
| Sample Date     |             | 14 Sep 2023 | <br> |   |
| Machine Hours   |             | 2036        | <br> |   |
| Oil Hours       |             | 0           | <br> |   |
| Oil Changed     |             | Changed     | <br> |   |
| Sample Status   |             | NORMAL      | <br> |   |
| VOLVO           |             |             |      |   |
| VIL CONI        | DITION      |             |      |   |
| Visc @ 100°C    | cSt         | 12.8        | <br> |   |
| Base Number (BN | l) mg KOH/g | 7.6         | <br> |   |
| Oxidation (PA)  | %           | 84          | <br> |   |
|                 |             |             |      |   |
|                 | INATION     |             | <br> |   |
|                 |             |             |      |   |
| Soot %          | %           | 0.3         | <br> |   |
| Nitration (PA)  | %           | 78          | <br> |   |
| Sulfation (PA)  | %           | 63          | <br> |   |
| Glycol          | %           | NEG         | <br> |   |
| Fuel<br>Silicon | %           | <1.0        | <br> |   |
| Sodium          | ppm         | ■ 10<br>■ 2 | <br> |   |
| Potassium       | ppm<br>ppm  | <b>1</b>    | <br> |   |
| Fotassium       | ppin        | •           |      |   |
| VOLVO           |             |             |      |   |
| VEAR M          | IETALS      |             |      |   |
| Iron            | ppm         | <b>1</b> 3  | <br> |   |
| Copper          | ppm         | <b>1</b> 3  | <br> |   |
| Lead            | ppm         | <b>□</b> <1 | <br> |   |
| Tin             | ppm         | 2           | <br> |   |
| Aluminum        | ppm         | 3           | <br> |   |
| Chromium        | ppm         | <b>□</b> <1 | <br> |   |
| Molybdenum      | ppm         | 56          | <br> |   |
| Nickel          | ppm         | 6           | <br> |   |
| Titanium        | ppm         | 0           | <br> |   |
| Silver          | ppm         | 0           | <br> |   |
| Manganese       | ppm         |             | <br> |   |
| Vanadium        | ppm         | 0           | <br> |   |
| VOLVO           |             |             |      |   |

## Diagnosis

Resample at the next service interval to monitor.All component wear rates are normal. There is no indication of any contamination in the oil. The BN result indicates that there is suitable alkalinity remaining in the oil. The condition of the oil is suitable for further service.

# **CONSTRUCTION EQUIPMENT**

GRAPHS

VOLVO

Report Id: VOLVO0090 [WUSCAR] 05956116 (Generated: 10/01/2023 06:33:19) Rev: 1

Contact/Location: TODD LARK - VOLVO0090