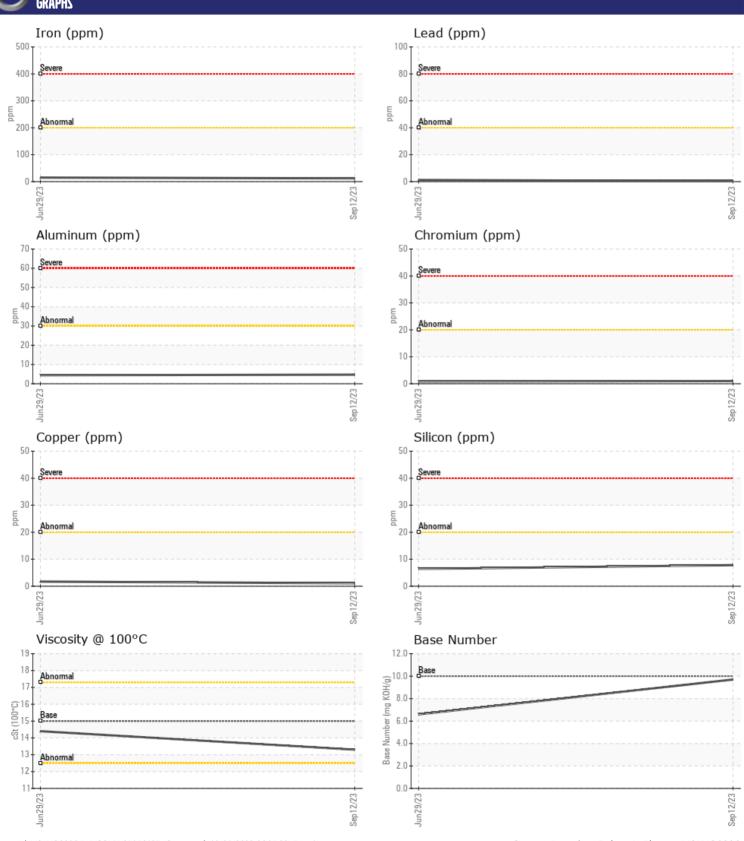

## **CONSTRUCTION EQUIPMENT**

606736 ATLAS ORG VOLVO L70H 623711 - DIESEL ENGINE

Oil Type: VOLVO ULTRA DIESEL ENGINE OIL 15W40 VDS-3

**Job No:** 606736 ATLAS ORG

| VOLVO            | IFORMATION |               |             |      |
|------------------|------------|---------------|-------------|------|
|                  | FORMATION  |               |             |      |
| Sample Number    |            | VCP418341     | VCP415565   | <br> |
| Sample Date      |            | 12 Sep 2023   | 29 Jun 2023 | <br> |
| Machine Hours    |            | 8505          | 8029        | <br> |
| Oil Hours        |            | 0             | 0           | <br> |
| Oil Changed      |            | Changed       | Changed     | <br> |
| Sample Status    |            | NORMAL        | NORMAL      | <br> |
|                  |            |               |             |      |
| OIT CONDI.       | TION       |               |             |      |
| Visc @ 100°C     | cSt        | <b>13.3</b>   | <b>14.4</b> | <br> |
| Base Number (BN) | mg KOH/g   | ■9.7          | ■ 6.6       | <br> |
| Oxidation (PA)   | %          | 82            | 84          | <br> |
|                  |            |               |             |      |
| CONTAMIN         | NATION     |               |             |      |
| Soot %           | %          | ■ 0.5         | □ 0.7       | <br> |
| Nitration (PA)   | %          | 68            | 85          | <br> |
| Sulfation (PA)   | %          | 62            | 70          | <br> |
| Glycol           | %          | NEG           | NEG         | <br> |
| Fuel             | %          | <1.0          | < 1.0       | <br> |
| Silicon          | ppm        | <b>■8</b>     | <b>6</b>    | <br> |
| Sodium           | ppm        | <b>4</b>      | <b>2</b>    | <br> |
| Potassium        | ppm        | <b></b>       | <b>3</b>    | <br> |
|                  |            |               |             |      |
| WEAR ME          | TALS       |               |             |      |
| Iron             | ppm        | <b>12</b>     | <b>1</b> 5  | <br> |
| Copper           | ppm        | <b>1</b>      | <b>2</b>    | <br> |
| Lead             | ppm        | <b>■&lt;1</b> | <b>1</b>    | <br> |
| Tin              | ppm        | <b></b>       | <b>-</b> <1 | <br> |
| Aluminum         | ppm        | <b>5</b>      | <b>4</b>    | <br> |
| Chromium         | ppm        | <b>1</b>      | <b>-</b> <1 | <br> |
| Molybdenum       | ppm        | <b>70</b>     | <b>1</b> 01 | <br> |
| Nickel           | ppm        | <b>■&lt;1</b> | 0           | <br> |
| Titanium         | ppm        | 0             | <1          | <br> |
| Silver           | ppm        | <b>0</b>      | <b>0</b>    | <br> |
| Manganese        | ppm        | <b>■&lt;1</b> | <b>-</b> <1 | <br> |
| Vanadium         | ppm        | <1            | <1          | <br> |
|                  |            |               |             |      |
| ADDITIVES        | 2          |               |             |      |

#### Diagnosis

Resample at the next service interval to monitor. All component wear rates are normal. There is no indication of any contamination in the oil. The BN result indicates that there is suitable alkalinity remaining in the oil. The condition of the oil is acceptable for the time in service.