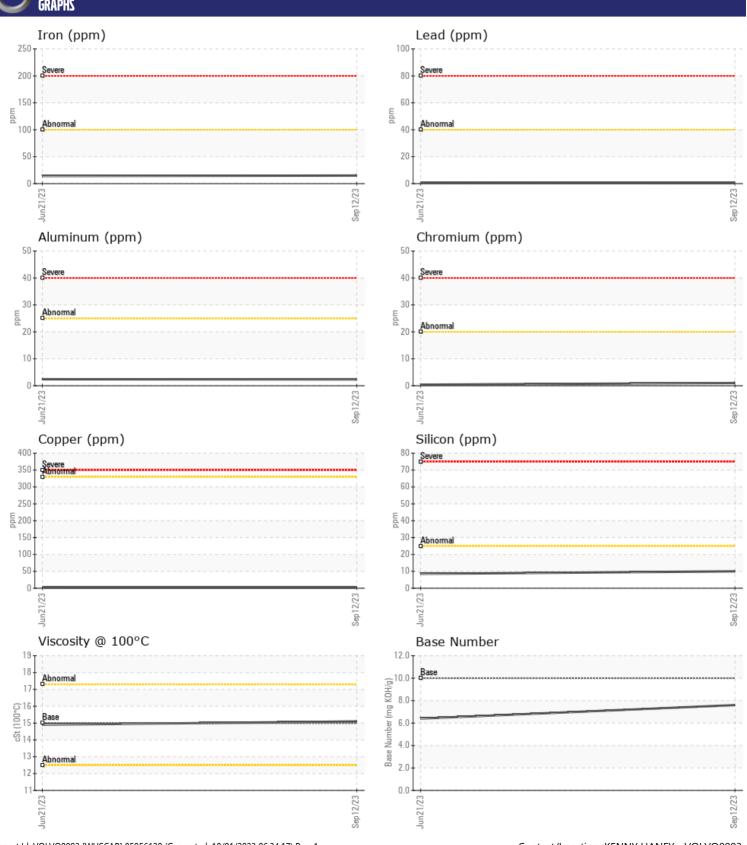

Job No: SPM606742 ATLAS ORG

| SAMPLE II        | NFORMATION |               |             |      |
|------------------|------------|---------------|-------------|------|
| Sample Number    | •          | VCP418339     | VCP412979   | <br> |
| Sample Date      |            | 12 Sep 2023   | 21 Jun 2023 | <br> |
| Machine Hours    |            | 7093          | 6525        | <br> |
| Oil Hours        |            | 0             | 0           | <br> |
| Oil Changed      |            | Changed       | Changed     | <br> |
| Sample Status    |            | NORMAL        | NORMAL      | <br> |
|                  |            |               |             |      |
| OIT COND!        | TION       |               |             |      |
| Visc @ 100°C     | cSt        | <b>15.1</b>   | □14.9       | <br> |
| Base Number (BN) | mg KOH/g   | <b>7.6</b>    | ■6.4        | <br> |
| Oxidation (PA)   | %          | 106           | 91          | <br> |
| CONTAMIN         | NATION     |               |             |      |
| Soot %           | %          | ■0.3          | □0.3        | <br> |
| Nitration (PA)   | %          | 102           | 87          | <br> |
| Sulfation (PA)   | %          | 70            | 72          | <br> |
| Glycol           | %          | NEG           | NEG         | <br> |
| Fuel             | %          | <1.0          | < 1.0       | <br> |
| Silicon          | ppm        | <b>10</b>     | ■8          | <br> |
| Sodium           | ppm        | ■3            | □0          | <br> |
| Potassium        | ppm        | <b>1</b>      | _2          | <br> |
|                  |            |               |             |      |
| WEAR ME          | TALS       |               |             |      |
| Iron             | ppm        | <b>1</b> 5    | <b>1</b> 4  | <br> |
| Copper           | ppm        | <b>1</b>      | <b>1</b>    | <br> |
| Lead             | ppm        | <b>-&lt;1</b> | <b></b> <1  | <br> |
| Tin              | ppm        | <b>-&lt;1</b> | <b>-</b> <1 | <br> |
| Aluminum         | ppm        | <b>2</b>      | <b>2</b>    | <br> |
| Chromium         | ppm        | <b>1</b>      | <b>-</b> <1 | <br> |
|                  |            |               | _ 100       |      |

## Diagnosis

Oil and filter change at the time of sampling has been noted. Resample at the next service interval to monitor.All component wear rates are normal. There is no indication of any contamination in the oil. The BN result indicates that there is suitable alkalinity remaining in the oil. The condition of the oil is suitable for further service.