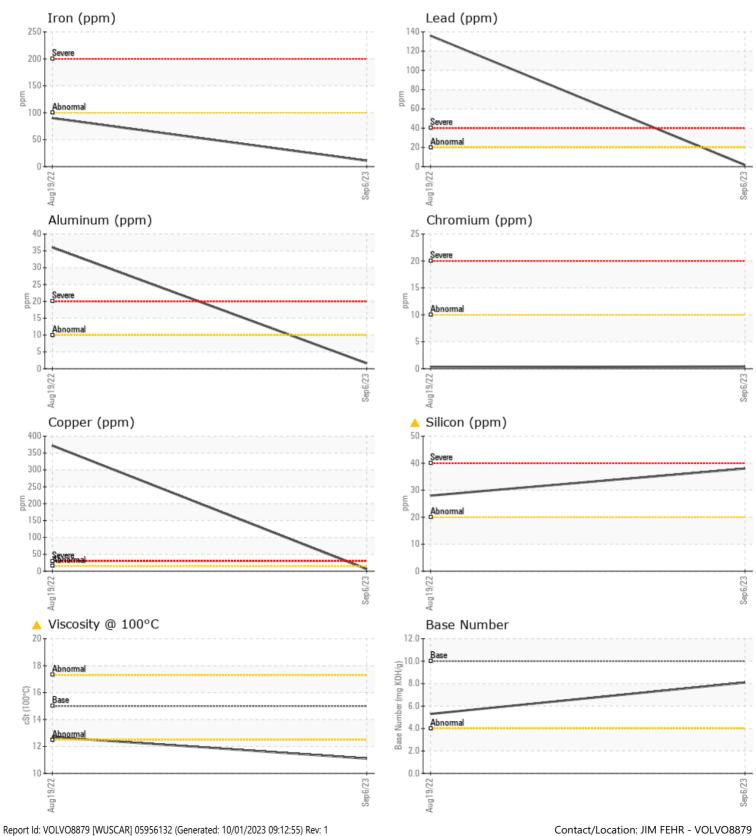

### SAMPLE INFORMATION VCP440578 Sample Number VCP353990 Sample Date 06 Sep 2023 19 Aug 2022 Machine Hours 3895 3522 Oil Hours 0 0 Oil Changed Changed Not Changd ABNORMAL SEVERE Sample Status **OIL CONDITION** Visc @ 100°C cSt **11.1** 12.7 5.3 Base Number (BN) mg KOH/g 8.1 Oxidation (PA) 72 63 %

|                | nina i iun |             |          |      |
|----------------|------------|-------------|----------|------|
| Soot %         | %          | 0.1         | 0.1      | <br> |
| Nitration (PA) | %          | 58          | 64       | <br> |
| Sulfation (PA) | %          | 56          | 63       | <br> |
| Glycol         | %          | NEG         | NEG      | <br> |
| Fuel           | %          | <b>4</b> .7 | < 1.0    | <br> |
| Silicon        | ppm        | <b>A</b> 38 | <u> </u> | <br> |
| Sodium         | ppm        | 9           | 0        | <br> |
| Potassium      | ppm        | 8           | 0        | <br> |

| WEAR N     | METALS |            |      |      |
|------------|--------|------------|------|------|
| Iron       | ppm    | 11         | 90   | <br> |
| Copper     | ppm    | 6          | 9372 | <br> |
| Lead       | ppm    | 2          | 136  | <br> |
| Tin        | ppm    | 3          | 931  | <br> |
| Aluminum   | ppm    | 2          | 936  | <br> |
| Chromium   | ppm    | <b></b> <1 | <1   | <br> |
| Molybdenum | ppm    | 55         | 9    | <br> |
| Nickel     | ppm    | <b></b> <1 | 4    | <br> |
| Titanium   | ppm    | <1         | < 1  | <br> |
| Silver     | ppm    | 0          | 1    | <br> |
| Manganese  | ppm    | 2          | 2    | <br> |
| Vanadium   | ppm    | 0          | 0    | <br> |

## Diagnosis

Oil and filter change at the time of sampling has been noted. Resample at the next service interval to monitor.All component wear rates are normal. Light fuel dilution occurring. Elemental level of silicon (Si) above normal indicating ingress of seal material. Fuel is present in the oil and is lowering the viscosity.