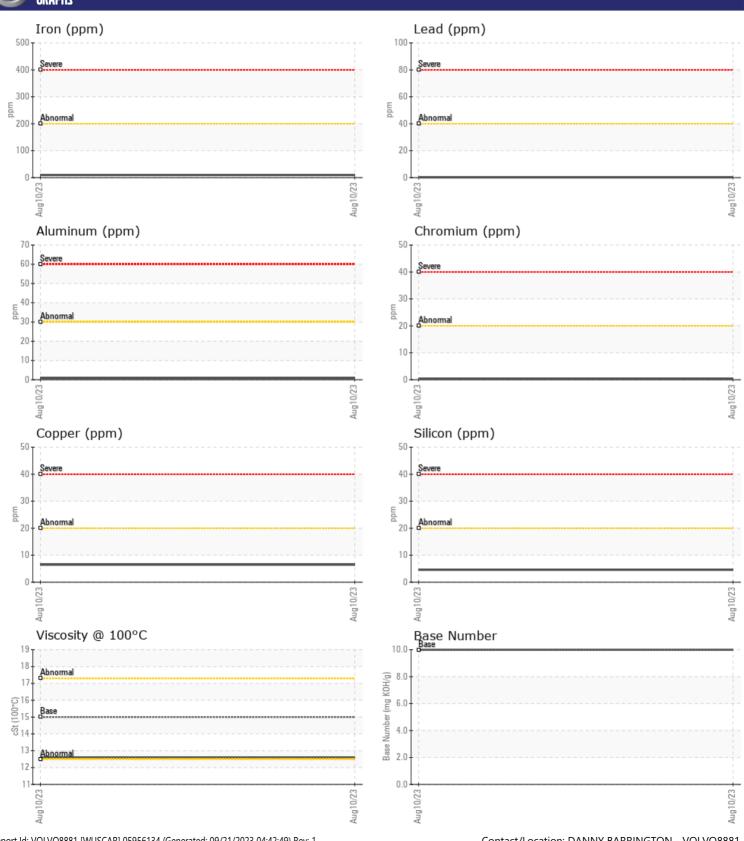

# CONSTRUCTION EQUIPMENT VOLVO A30G 752705 - DIESEL ENGINE

Sample No: VCP427078

Oil Type: VOLVO ULTRA DIESEL ENGINE OIL 15W40 VDS-3

Job No:

| VOLVO            |            |                 |  |  |  |
|------------------|------------|-----------------|--|--|--|
| SAMPLE IN        | NFORMATION |                 |  |  |  |
| Sample Number    | -          | VCP427078       |  |  |  |
| Sample Date      |            | 10 Aug 2023     |  |  |  |
| Machine Hours    |            | 0               |  |  |  |
| Oil Hours        |            | 0               |  |  |  |
| Oil Changed      |            | Changed         |  |  |  |
| Sample Status    |            | NORMAL          |  |  |  |
|                  |            |                 |  |  |  |
| OIL CONDI.       | TION       |                 |  |  |  |
| Visc @ 100°C     | cSt        | <b>12.6</b>     |  |  |  |
| Base Number (BN) |            | 10.0            |  |  |  |
| Oxidation (PA)   | %          | 79              |  |  |  |
| Oxidation (1 A)  | 70         | 15              |  |  |  |
| VOLVO            |            |                 |  |  |  |
| CONTAMIN         | IATION     |                 |  |  |  |
| Soot %           | %          | ■0.3            |  |  |  |
| Nitration (PA)   | %          | 57              |  |  |  |
| Sulfation (PA)   | %          | 60              |  |  |  |
| Glycol           | %          | NEG             |  |  |  |
| Fuel             | %          | <1.0            |  |  |  |
| Silicon          | ppm        | <b>■</b> 5      |  |  |  |
| Sodium           | ppm        | <b>2</b>        |  |  |  |
| Potassium        | ppm        | <b>■</b> <1     |  |  |  |
| VOLVO            |            |                 |  |  |  |
| WEAR ME          | TALS       |                 |  |  |  |
| Iron             | ppm        | <b>10</b>       |  |  |  |
| Copper           | ppm        | <b>6</b>        |  |  |  |
| Lead             | ppm        | <b>■&lt;1</b>   |  |  |  |
| Tin              | ppm        | <b>■&lt;1</b>   |  |  |  |
| Aluminum         | ppm        | <b>■</b> <1     |  |  |  |
| Chromium         | ppm        | <b>■</b> <1     |  |  |  |
| Molybdenum       | ppm        | <b>1</b> 43     |  |  |  |
| Nickel           | ppm        | <b>■&lt;1</b>   |  |  |  |
| Titanium         | ppm        | 0               |  |  |  |
| Silver           | ppm        | <b>■</b> 0      |  |  |  |
| Manganese        | ppm        | <b>■</b> <1     |  |  |  |
| Vanadium         | ppm        | 0               |  |  |  |
|                  |            |                 |  |  |  |
| ADDITIVES        |            |                 |  |  |  |
|                  |            | =1650           |  |  |  |
| Calcium          | ppm        | <b>■</b> 1658   |  |  |  |
| Magnesium        | ppm        | <b>■</b> 508    |  |  |  |
| Zinc             | ppm        | ■ 1172<br>■ 252 |  |  |  |
| Phosphorus       | ppm        | 959             |  |  |  |
| Barium           | ppm        | <b>0</b>        |  |  |  |
| Boron            | ppm        | <b>43</b>       |  |  |  |

### Diagnosis

Resample at the next service interval to monitor. All component wear rates are normal. There is no indication of any contamination in the oil. The BN result indicates that there is suitable alkalinity remaining in the oil. The condition of the oil is suitable for further service.