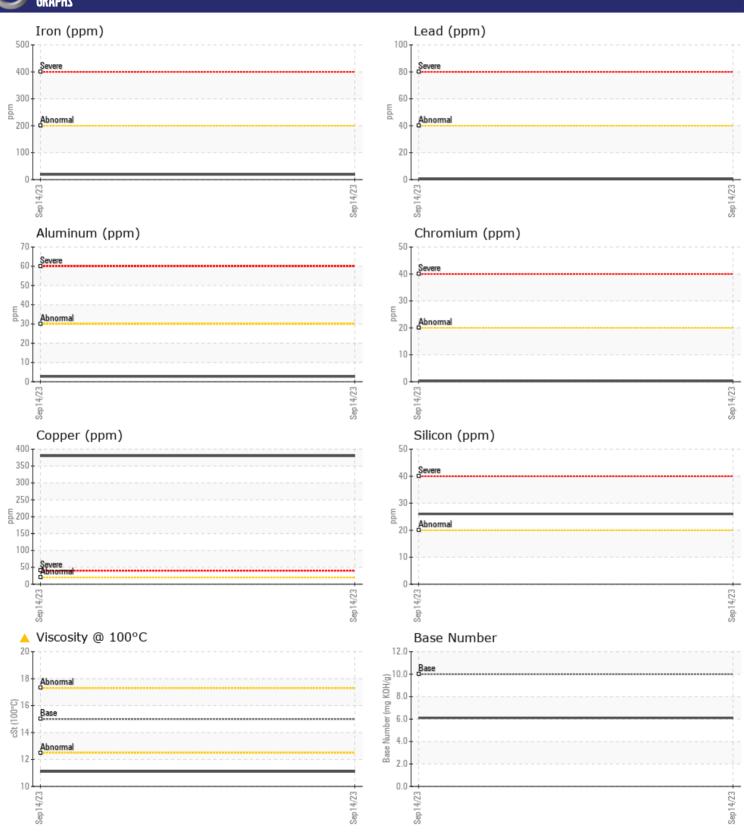

# CONSTRUCTION EQUIPMENT 9601 VOLVO A40G 353284 - DIESEL ENGINE

Sample No: VCP413784

Oil Type: VOLVO ULTRA DIESEL ENGINE OIL 15W40 VDS-3

**Job No:** 9601

| CVMDI E II       | NFORMATION  |                |      |  |
|------------------|-------------|----------------|------|--|
|                  | AF UNMATION | 1405440504     |      |  |
| Sample Number    |             | VCP413784      | <br> |  |
| Sample Date      |             | 14 Sep 2023    | <br> |  |
| Machine Hours    |             | 592            | <br> |  |
| Oil Hours        |             | 0              | <br> |  |
| Oil Changed      |             | Changed        | <br> |  |
| Sample Status    |             | ABNORMAL       | <br> |  |
| VOLVO            |             |                |      |  |
| OIL CONDI        | TION        |                |      |  |
| Visc @ 100°C     | cSt         | <u> 11.1</u>   | <br> |  |
| Base Number (BN) |             | <b>6.1</b>     | <br> |  |
| Oxidation (PA)   | %           | 58             | <br> |  |
| Oxidation (171)  | 70          | 30             |      |  |
| VOLVO            |             |                |      |  |
| CONTAMIN         | NATION      |                |      |  |
| Soot %           | %           | ■ 0.2          | <br> |  |
| Nitration (PA)   | %           | 67             | <br> |  |
| Sulfation (PA)   | %           | 53             | <br> |  |
| Glycol           | %           | NEG            | <br> |  |
| Fuel             | %           | <b>0.4</b>     | <br> |  |
| Silicon          | ppm         | <b>26</b>      | <br> |  |
| Sodium           | ppm         | <b>■3</b>      | <br> |  |
| Potassium        | ppm         | <b>4</b>       | <br> |  |
|                  |             |                |      |  |
| WEAR ME          | 7107        |                |      |  |
| _                |             | = 10           | <br> |  |
| Iron             | ppm         | <b>19</b>      | <br> |  |
| Copper           | ppm         | 380            | <br> |  |
| Lead             | ppm         | <b>■&lt;1</b>  | <br> |  |
| Tin              | ppm         | ■3             | <br> |  |
| Aluminum         | ppm         | ■3             | <br> |  |
| Chromium         | ppm         | <b>■ &lt;1</b> | <br> |  |
| Molybdenum       | ppm         | <b>63</b>      | <br> |  |
| Nickel           | ppm         | <b>2</b>       | <br> |  |
| Titanium         | ppm         | 0              | <br> |  |
| Silver           | ppm         | <b>□</b> 0     | <br> |  |
| Manganese        | ppm         | ■3             | <br> |  |
| Vanadium         | ppm         | 0              | <br> |  |
| VOLVO            |             |                |      |  |
| ADDITIVE!        | 2           |                |      |  |
| Calcium          | ppm         | <b>1949</b>    | <br> |  |
| Magnesium        | ppm         | ■236           | <br> |  |
| Zinc             | ppm         | <b>1266</b>    | <br> |  |
| Phosphorus       | ppm         | <b>1031</b>    | <br> |  |
| Barium           | ppm         | ■0             | <br> |  |
| Boron            | ppm         | <b>■68</b>     | <br> |  |
|                  | - P         |                |      |  |

## Diagnosis

Oil and filter change at the time of sampling has been noted. Resample at the next service interval to monitor. Metal levels are typical for a new component breaking in. Fuel content negligible. There is no indication of any contamination in the oil. The oil viscosity is lower than normal. The BN result indicates that there is suitable alkalinity remaining in the oil. Confirm oil type.