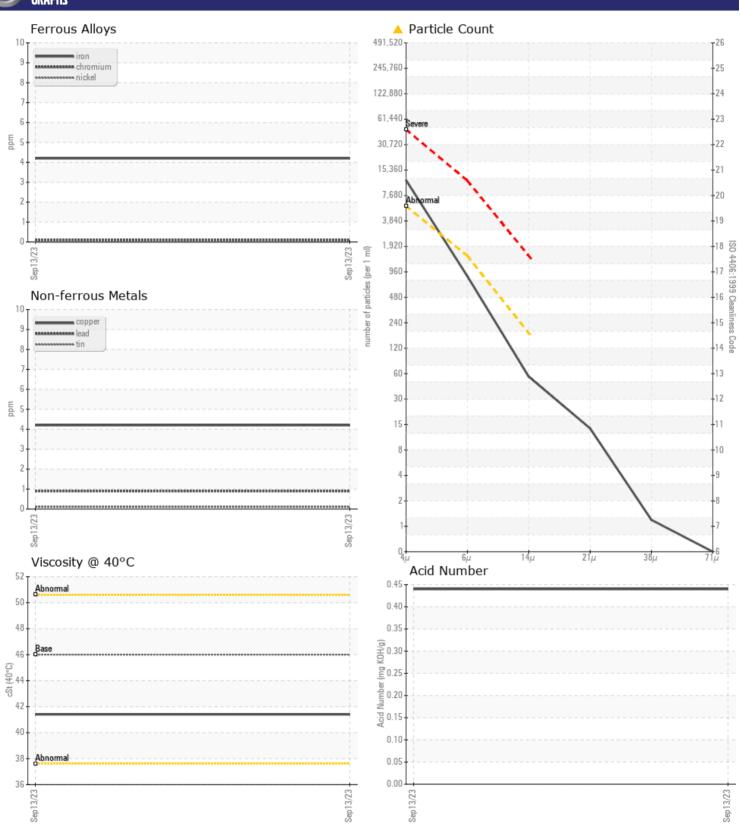

## **CONSTRUCTION EQUIPMENT**

606855 ALTA RENTS VOLVO L30G 3224100 - HYDRAULIC SYSTE

Oil Type: VOLVO SUPER HYDRAULIC OIL 46

**Job No:** 606855 ALTA RENTS

| VOLVO             | MEODMATION |               |      |  |
|-------------------|------------|---------------|------|--|
|                   | NFORMATION |               |      |  |
| Sample Number     |            | VCP432757     | <br> |  |
| Sample Date       |            | 13 Sep 2023   | <br> |  |
| Machine Hours     |            | 566           | <br> |  |
| Oil Hours         |            | 0             | <br> |  |
| Oil Changed       |            | Not Changd    | <br> |  |
| Sample Status     |            | ABNORMAL      | <br> |  |
|                   |            |               |      |  |
| VOLVO             | TION       |               |      |  |
| OIL CONDI         |            |               |      |  |
| Visc @ 40°C       | cSt        | <b>41.4</b>   | <br> |  |
| Acid Number (AN)  | mg KOH/g   | <b>0.44</b>   | <br> |  |
|                   |            |               |      |  |
| CONTAMI           | NATION     |               |      |  |
| _                 | MATION     |               |      |  |
| Particles >4µm    |            | <u>10144</u>  | <br> |  |
| Particles >6µm    |            | <b>746</b>    | <br> |  |
| Particles >14µm   |            | ■49           | <br> |  |
| ISO 4406:1999 (c) |            | 21/17/13      | <br> |  |
| Silicon           | ppm        | <b>2</b>      | <br> |  |
| Sodium            | ppm        | <b>2</b>      | <br> |  |
| Potassium         | ppm        | <b>0</b>      | <br> |  |
|                   |            |               |      |  |
| WEAR ME           | TALC       |               |      |  |
| _                 | INC2       |               |      |  |
| Iron              | ppm        | <b>■</b> 4    | <br> |  |
| Copper            | ppm        | <b>■</b> 4    | <br> |  |
| Lead              | ppm        | <b>■</b> <1   | <br> |  |
| Tin               | ppm        | <b>■&lt;1</b> | <br> |  |
| Aluminum          | ppm        | <b>■</b> 0    | <br> |  |
| Chromium          | ppm        | <b>■</b> <1   | <br> |  |
| Molybdenum        | ppm        | <b>0</b>      | <br> |  |
| Nickel            | ppm        | <b>■</b> 0    | <br> |  |
| Titanium          | ppm        | 0             | <br> |  |
| Silver            | ppm        | 0             | <br> |  |
| Manganese         | ppm        | <b></b>       | <br> |  |
| Vanadium          | ppm        | 0             | <br> |  |
|                   |            |               |      |  |
| VOLVO             |            |               | <br> |  |
| ADDITIVE          | 7          |               |      |  |
| Calcium           | ppm        | <b>50</b>     | <br> |  |
| Magnesium         | ppm        | <b>2</b>      | <br> |  |
|                   |            |               |      |  |

## Diagnosis

F: (407)659-8720

We recommend you service the filters on this component. We recommend an early resample to monitor this condition. All component wear rates are normal. There is a moderate amount of silt (particulates < 14 microns in size) present in the oil. The AN level is acceptable for this fluid. The oil is still serviceable provided that the contaminant(s) can be reduced to acceptable levels.