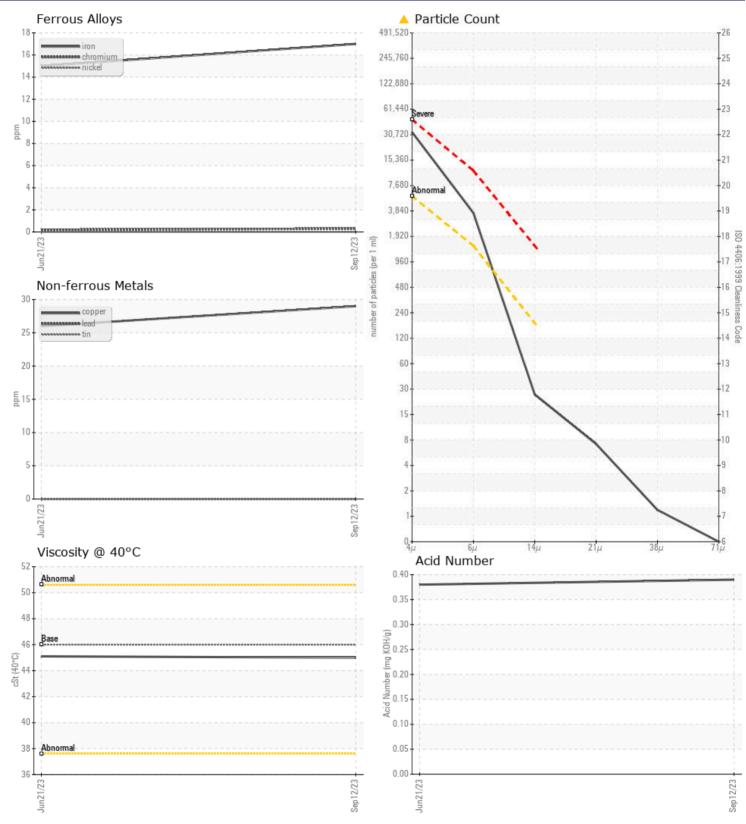

Titanium

ppm

|                   | NFORMATION |                |             | <br> |
|-------------------|------------|----------------|-------------|------|
| Sample Number     | -          | VCP418343      | VCP417240   | <br> |
| Sample Date       |            | 12 Sep 2023    | 21 Jun 2023 | <br> |
| Machine Hours     |            | 7093           | 6525        | <br> |
| Oil Hours         |            | 0              | 0           | <br> |
| Oil Changed       |            | Not Changd     | Not Changd  | <br> |
| Sample Status     |            | ABNORMAL       | ATTENTION   | <br> |
|                   |            |                |             |      |
| OIL CONDI         | ITION      |                |             |      |
| Visc @ 40°C       | cSt        | <b>45.0</b>    | 45.1        | <br> |
| Acid Number (AN)  | mg KOH/g   | 0.39           | 0.38        | <br> |
|                   |            |                |             |      |
| CONTAMI           | NATION     |                |             |      |
| Particles >4µm    |            | <b>A</b> 28493 | ▲ 7367      | <br> |
| Particles >6µm    |            | <b>3181</b>    | ▲ 1563      | <br> |
| Particles >14µm   |            | 23             | 94          | <br> |
| ISO 4406:1999 (c) |            | 22/19/12       | 20/18/14    | <br> |
| Silicon           | ppm        | 6              | 5           | <br> |
| Sodium            | ppm        | <b>4</b>       | 2           | <br> |
| Potassium         | ppm        | 0              | < 1         | <br> |
|                   |            |                |             |      |
| WEAR ME           | TALS       |                |             |      |
| Iron              | ppm        | 17             | 15          | <br> |
| Copper            | ppm        | 29             | 26          | <br> |
| Lead              | ppm        | 0              | 0           | <br> |
| Tin               | ppm        | 0              | 0           | <br> |
| Aluminum          | ppm        | 0              | 1           | <br> |
| Chromium          | ppm        |                | □ <1        | <br> |
| Molybdenum        | ppm        | ∎1             | 2           | <br> |
| Nickel            | ppm        | 0              | 0           | <br> |
|                   |            |                |             |      |

## Diagnosis

We recommend you service the filters on this component. We recommend an early resample to monitor this condition.All component wear rates are normal. There is a moderate amount of silt (particulates < 14 microns in size) present in the oil. The AN level is acceptable for this fluid. The oil is still serviceable provided that the contaminant(s) can be reduced to acceptable levels.