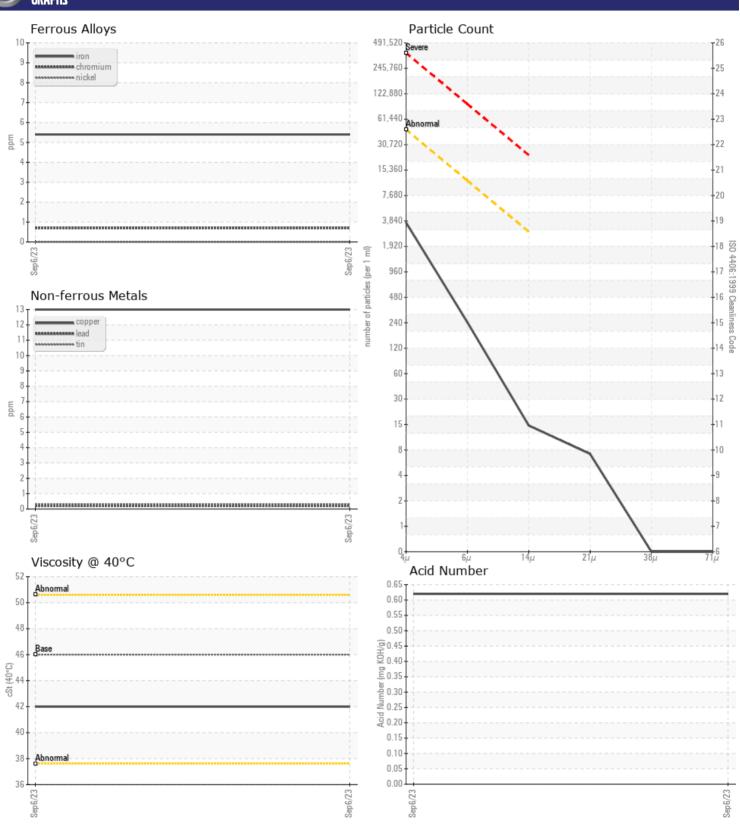

# CONSTRUCTION EQUIPMENT 11052 VOLVO EC380E 310536 - HYDRAULIC SYSTEM

Sample No: VCP440579

Oil Type: VOLVO SUPER HYDRAULIC OIL 46

**Job No:** 11052

| SAMPLE            | INFORMATION |               |      |  |
|-------------------|-------------|---------------|------|--|
| Sample Number     |             | VCP440579     | <br> |  |
| Sample Date       |             | 06 Sep 2023   | <br> |  |
| Machine Hours     |             | 3895          | <br> |  |
| Oil Hours         |             | 0             | <br> |  |
| Oil Changed       |             | Changed       | <br> |  |
| Sample Status     |             | NORMAL        | <br> |  |
|                   |             |               |      |  |
| OIL COND          | ITION       |               |      |  |
| _                 |             |               |      |  |
| Visc @ 40°C       | cSt         | <b>42.0</b>   | <br> |  |
| Acid Number (AN)  | mg KOH/g    | ■ 0.62        | <br> |  |
| VOLVO             |             |               |      |  |
| CONTAMI           | INATION     |               |      |  |
| Particles >4µm    | -           | ■3207         | <br> |  |
| Particles >6µm    |             | <b>214</b>    | <br> |  |
| Particles >14µm   |             | <b>13</b>     | <br> |  |
| ISO 4406:1999 (c) |             | 19/15/11      | <br> |  |
| Silicon           | ppm         | <b>5</b>      | <br> |  |
| Sodium            | ppm         | ■3            | <br> |  |
| Potassium         | ppm         | <b></b>       | <br> |  |
|                   |             |               |      |  |
| WEAR M            | FTAIS       |               |      |  |
| _                 |             |               |      |  |
| Iron              | ppm         | <b>■</b> 5    | <br> |  |
| Copper<br>Lead    | ppm         | ■13<br>■ -1   | <br> |  |
| Tin               | ppm         | <1 <1         | <br> |  |
| Aluminum          | ppm         | <b>0</b>      | <br> |  |
| Chromium          | ppm         | <b>■</b> <1   | <br> |  |
| Molybdenum        | ppm         | <b>4</b>      | <br> |  |
| Nickel            | ppm         | ■0            | <br> |  |
| Titanium          | ppm         | <1            | <br> |  |
| Silver            | ppm         | 0             | <br> |  |
| Manganese         | ppm         | <b>■&lt;1</b> | <br> |  |
| Vanadium          | ppm         | 0             | <br> |  |
|                   |             |               |      |  |
| VOLVO             |             |               |      |  |
| ADDITIVE ADDITIVE | 7           |               |      |  |
| Calcium           | ppm         | <b>1412</b>   | <br> |  |
| Magnesium         | ppm         | ■27           | <br> |  |

### Diagnosis

Resample at the next service interval to monitor. All component wear rates are normal. The amount and size of particulates present in the system are acceptable. There is no indication of any contamination in the oil. The AN level is acceptable for this fluid. The condition of the oil is suitable for further service.