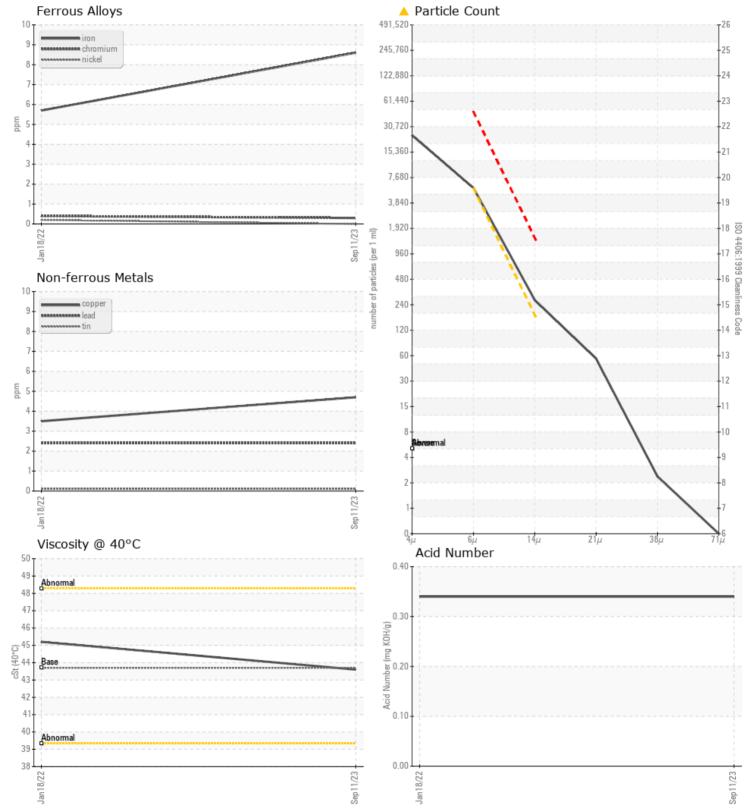

### SAMPLE INFORMATION VCP413779 Sample Number VCP344948 Sample Date 11 Sep 2023 18 Jan 2022 Machine Hours 3908 1901 Oil Hours 0 0 Oil Changed Changed Not Changd ATTENTION NORMAL Sample Status **OIL CONDITION** Visc @ 40°C cSt 43.6 45.2 Acid Number (AN) mg KOH/g 0.34 0.34 CONTAMINATION

| Particles >4µm    | -   | 21085      | 5127     | <br> |  |
|-------------------|-----|------------|----------|------|--|
| Particles >6µm    |     | <u> </u>   | 803      | <br> |  |
| Particles >14µm   |     | <u> </u>   | 62       | <br> |  |
| ISO 4406:1999 (c) |     | 22/20/15   | 20/17/13 | <br> |  |
| Silicon           | ppm | 6          | 3        | <br> |  |
| Sodium            | ppm | <b>■</b> 4 | □ <1     | <br> |  |
| Potassium         | ppm | 0          | 0        | <br> |  |

# WEAR METALS

|            | 11 1 7 1 3 |            |             |      |
|------------|------------|------------|-------------|------|
| Iron       | ppm        | 9          | 6           | <br> |
| Copper     | ppm        | 5          | 4           | <br> |
| Lead       | ppm        | 2          | 2           | <br> |
| Tin        | ppm        | ■ <1       | <1          | <br> |
| Aluminum   | ppm        | 0          | 2           | <br> |
| Chromium   | ppm        |            | <1          | <br> |
| Molybdenum | ppm        | <b></b> <1 | <b></b> < 1 | <br> |
| Nickel     | ppm        | 0          | <1          | <br> |
| Titanium   | ppm        | <1         | <1          | <br> |
| Silver     | ppm        | 0          | 0           | <br> |
| Manganese  | ppm        | <b></b> <1 | <1          | <br> |
| Vanadium   | ppm        | 0          | 0           | <br> |
|            |            |            |             |      |