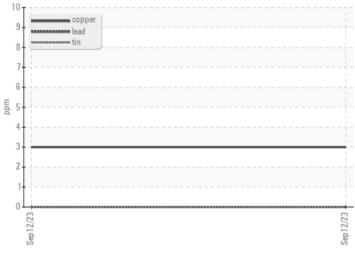

pe: VOLVO SUPER HYDRAULIC OIL 46

**Job No:** X47652





SCOTT EQUIPMENT COMPANY LLC - Lake Charles
PO BOX 16955
LAKE CHARLES, LA
US 70616
Contact: TINA LEDOUX
tledoux@scottcompanies.com
T: (337)433-9811

### Diagnosis

F: (318)433-6623

We recommend you service the filters on this component. Resample at the next service interval to monitor. We were unable to perform a particle count due to a high concentration of particles present in this sample. All component wear rates are normal. Moderate concentration of visible dirt/debris present in the oil. The AN level is acceptable for this fluid. The condition of the oil is suitable for further service.

Depot:VOLVO6244Unique No:10657637Signed:Jonathan HesterReport Date:22 Sep 2023



# **CONSTRUCTION EQUIPMENT**







### Non-ferrous Metals



### Viscosity @ 40°C



## 0.40 0.35 KOH/g) \_\_\_\_\_0.25 0.20 Pg 0.15 0.10

Acid Number

0.45

0.05 0.00

Sep12/23

Sep12/23