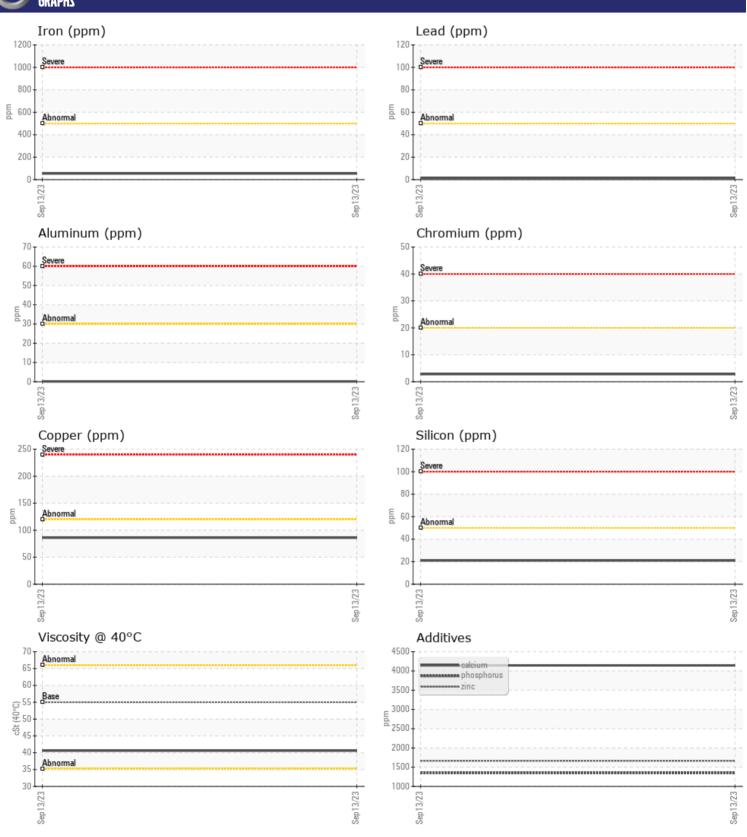

## Diagnosis

Resample at the next service interval to monitor. All component wear rates are normal. There is no indication of any contamination in the oil. The condition of the oil is acceptable for the time in service.