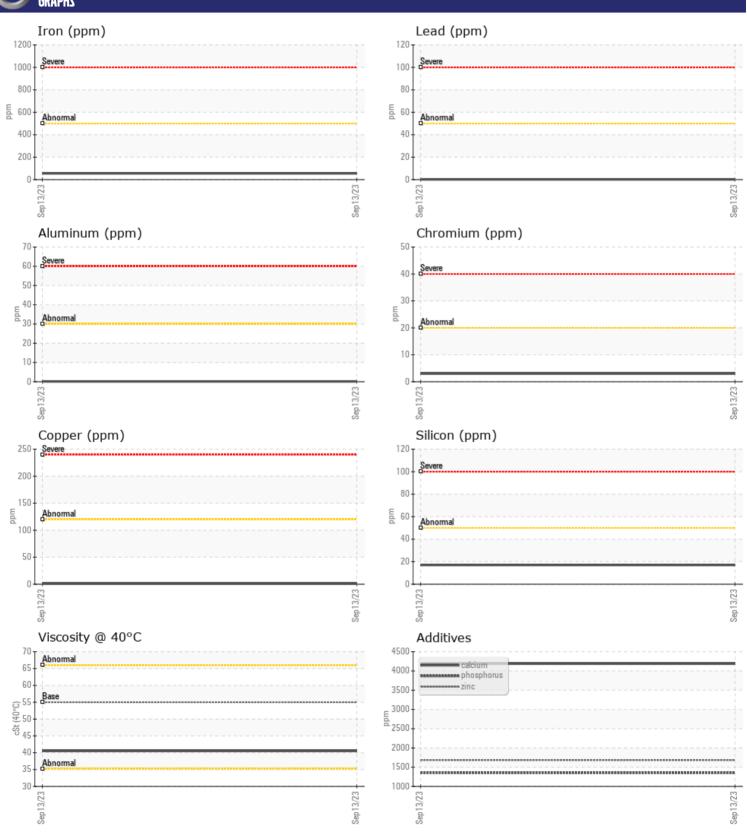

## Diagnosis

Resample at the next service interval to monitor. All component wear rates are normal. There is no indication of any contamination in the oil. The condition of the oil is acceptable for the time in service.