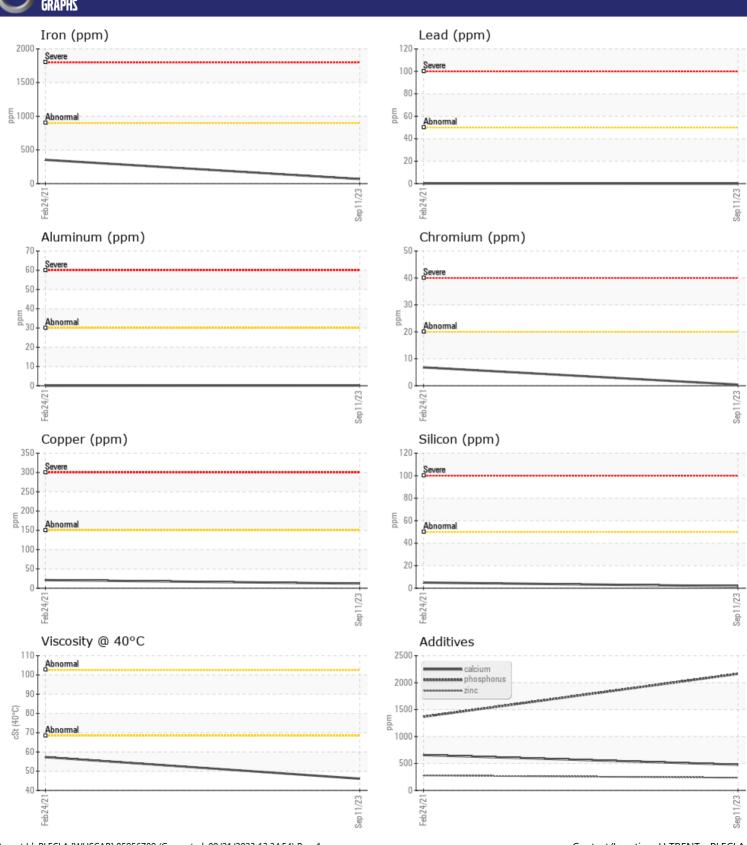

# CONSTRUCTION EQUIPMENT 9569 VOLVO A30G 742602 - BOGIE/CENTER AXLE

Sample No: VCP413775

Oil Type: VOLVO SUPER GEAR OIL 75W-80-GO102

**Job No:** 9569

| SAMPLE        | E INFORMATIO | N             |               |      |
|---------------|--------------|---------------|---------------|------|
| Sample Number |              | VCP413775     | VCP307179     | <br> |
| Sample Date   |              | 11 Sep 2023   | 24 Feb 2021   | <br> |
| Machine Hours |              | 3908          | 902           | <br> |
| Oil Hours     |              | 0             | 0             | <br> |
| Oil Changed   |              | Changed       | Changed       | <br> |
| Sample Status |              | NORMAL        | NORMAL        | <br> |
|               |              |               |               |      |
| OIL CON       | INITION      |               |               |      |
| Visc @ 40°C   | <u> </u>     | = 46.1        | - F7.2        | <br> |
| VISC @ 40°C   | cSt          | <b>46.1</b>   | <b>□</b> 57.3 | <br> |
| VOLVO         |              |               |               |      |
| CONTAI        | MINATION     |               |               |      |
| Silicon       | ppm          | <b>2</b>      | <b>5</b>      | <br> |
| Sodium        | ppm          | <b>■</b> 5    | <b>5</b>      | <br> |
| Potassium     | ppm          | <b>■&lt;1</b> | <b>4</b>      | <br> |
|               |              |               |               |      |
| WEAR N        | METALS       |               |               |      |
| Iron          | ppm          | <b>68</b>     | ■353          | <br> |
| Copper        | ppm          | <b>12</b>     | ■21           | <br> |
| Lead          | ppm          | ■0            | < 1           | <br> |
| Tin           | ppm          | <b>■&lt;1</b> | <u></u> <1    | <br> |
| Aluminum      | ppm          | <b>■</b> <1   | □0            | <br> |
| Chromium      | ppm          | <b>■</b> <1   | <b>7</b>      | <br> |
| Molybdenum    | ppm          | <b></b>       | 9             | <br> |
| Nickel        | ppm          | <b>■</b> <1   | <b>4</b>      | <br> |
| Titanium      | ppm          | 0             | <1            | <br> |
| Silver        | ppm          | 0             | 0             | <br> |
| Manganese     | ppm          | <b>1</b>      | 14            | <br> |
| Vanadium      | ppm          | <1            | 0             | <br> |
| VOLVO         |              |               |               | <br> |
| ADDITIV       | VES          |               |               |      |
| Calcium       | ppm          | 477           | 656           | <br> |
| Magnesium     | ppm          | ■0            | <1            | <br> |
| Zinc          | ppm          | ■235          | 277           | <br> |
| Phosphorus    | ppm          | 2164          | 1367          | <br> |
| Barium        | ppm          | ■0            | 0             | <br> |
| Boron         | ppm          | ■238          | 172           | <br> |
|               |              |               |               |      |

### Diagnosis

Resample at the next service interval to monitor. All component wear rates are normal. There is no indication of any contamination in the oil. The condition of the oil is acceptable for the time in service.