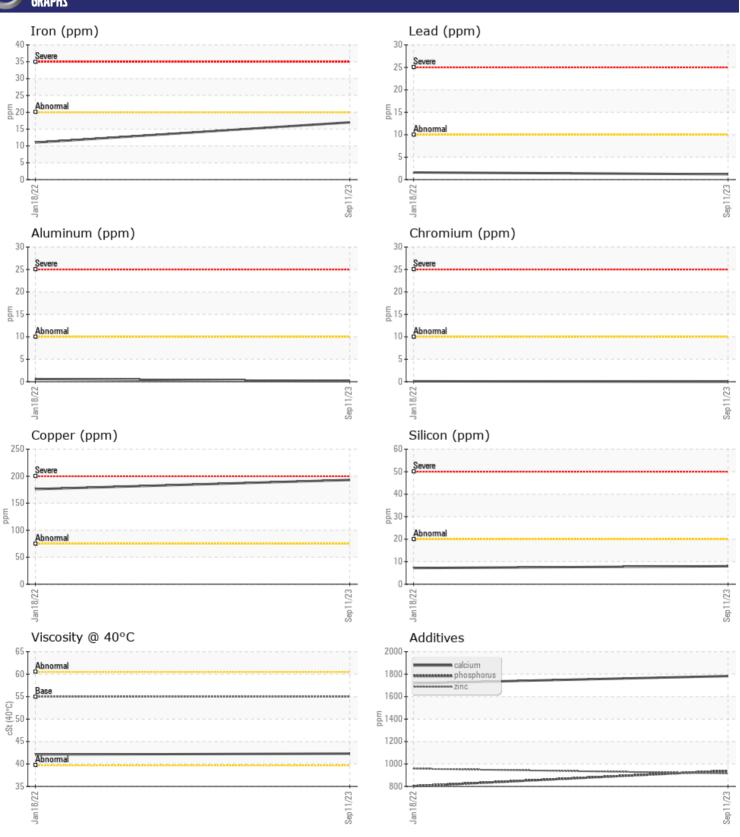

# CONSTRUCTION EQUIPMENT 9569 VOLVO A30G 742602 - WET DISC BRAKE

Sample No: VCP413770
Oil Type: VOLVO WB 102

**Job No:** 9569

| VOLVO         |             |               |             |      |
|---------------|-------------|---------------|-------------|------|
| SAMPLE        | INFORMATION |               |             |      |
| Sample Number |             | VCP413770     | VCP349775   | <br> |
| Sample Date   |             | 11 Sep 2023   | 18 Jan 2022 | <br> |
| Machine Hours |             | 3908          | 1901        | <br> |
| Oil Hours     |             | 0             | 0           | <br> |
| Oil Changed   |             | Changed       | Not Changd  | <br> |
| Sample Status |             | NORMAL        | NORMAL      | <br> |
|               |             |               |             |      |
| OIL CON       | DITION      |               |             |      |
| Visc @ 40°C   | cSt         | <b>42.3</b>   | <b>42.1</b> | <br> |
| VISC @ 40 C   | CSL         | 42.5          | <u> </u>    | <br> |
| VOLVO         |             |               |             |      |
| CONTAM        | MINATION    |               |             |      |
| Silicon       | ppm         | ■8            | <b>7</b>    | <br> |
| Sodium        | ppm         | <b>■4</b>     | <b>3</b>    | <br> |
| Potassium     | ppm         | <b>■</b> 0    | <b>0</b>    | <br> |
|               |             |               |             |      |
| WEAR M        | IETALS      |               |             |      |
| Iron          | ppm         | <b>17</b>     | <b>1</b> 1  | <br> |
| Copper        | ppm         | <b>193</b>    | <b>176</b>  | <br> |
| Lead          | ppm         | <b>1</b>      | <b>2</b>    | <br> |
| Tin           | ppm         | <b>■&lt;1</b> | <b>-</b> <1 | <br> |
| Aluminum      | ppm         | <b>■&lt;1</b> | <b>-</b> <1 | <br> |
| Chromium      | ppm         | ■0            | <b>-</b> <1 | <br> |
| Molybdenum    | ppm         | <b>1</b>      | <b>2</b>    | <br> |
| Nickel        | ppm         | <b>■</b> <1   | 0           | <br> |
| Titanium      | ppm         | <1            | <1          | <br> |
| Silver        | ppm         | 0             | 1           | <br> |
| Manganese     | ppm         | <b>■</b> <1   | <b>-</b> <1 | <br> |
| Vanadium      | ppm         | <1            | 0           | <br> |
| VOLVO         |             |               |             |      |
| ADDITIV       | IES         |               |             |      |
| Calcium       | ppm         | <b>1783</b>   | □1719       | <br> |
| Magnesium     | ppm         | <b>4</b>      | 9           | <br> |
| Zinc          | ppm         | <b>915</b>    | ■958        | <br> |
| Phosphorus    | ppm         | <b>■</b> 939  | 802         | <br> |
|               | PPIII       |               |             |      |
| Barium        | ppm         | ■0            | <u> </u>    | <br> |

## Diagnosis

Resample at the next service interval to monitor. All component wear rates are normal. There is no indication of any contamination in the oil. The condition of the oil is acceptable for the time in service.