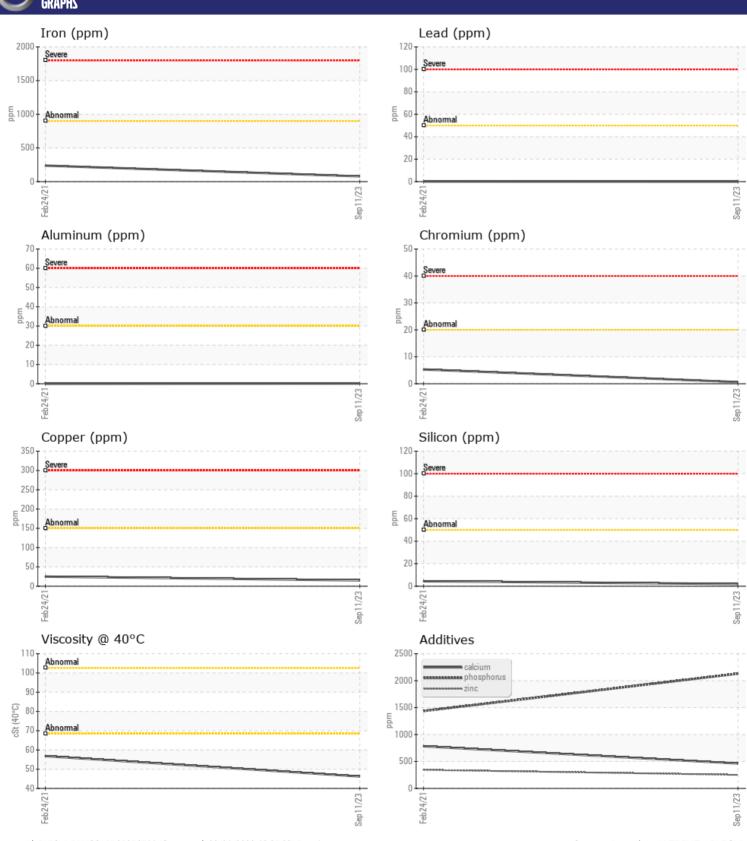

# CONSTRUCTION EQUIPMENT 9569 VOLVO A30G 742602 - FRONT AXLE

Sample No: VCP413773

Oil Type: VOLVO SUPER GEAR OIL 75W-80-GO102

**Job No:** 9569

| SAMPLI        | E INFORMATION |             |               |      |
|---------------|---------------|-------------|---------------|------|
| Sample Number |               | VCP413773   | VCP291527     | <br> |
| Sample Date   |               | 11 Sep 2023 | 24 Feb 2021   | <br> |
| Machine Hours |               | 3908        | 902           | <br> |
| Oil Hours     |               | 0           | 0             | <br> |
| Oil Changed   |               | Changed     | Changed       | <br> |
| Sample Status |               | NORMAL      | NORMAL        | <br> |
|               |               |             |               |      |
| OIL CON       | IDITION       |             |               |      |
|               |               | _           |               |      |
| Visc @ 40°C   | cSt           | <b>46.2</b> | <b>□</b> 56.8 | <br> |
| VOLVO         |               |             |               |      |
| CONTAI        | MINATION      |             |               |      |
| Silicon       | ppm           | <b>2</b>    | <b>4</b>      | <br> |
| Sodium        | ppm           | <u></u> 4   | 2             | <br> |
| Potassium     | ppm           | <b>■</b> <1 | <b>1</b> 4    | <br> |
|               | ρρ            |             |               |      |
| VOLVO         | AFTAL C       |             |               |      |
| WEAR          | METALS        |             | _             |      |
| Iron          | ppm           | <b>■78</b>  | ■238          | <br> |
| Copper        | ppm           | <b>15</b>   | ■25           | <br> |
| Lead          | ppm           | ■0          | <b>-</b> <1   | <br> |
| Tin           | ppm           | <b>■</b> <1 | <b>1</b>      | <br> |
| Aluminum      | ppm           | <b>■</b> <1 | <b>0</b>      | <br> |
| Chromium      | ppm           | <b></b>     | <b>5</b>      | <br> |
| Molybdenum    | ppm           | <b></b>     | 14            | <br> |
| Nickel        | ppm           | <b></b>     | <b>3</b>      | <br> |
| Titanium      | ppm           | 0           | <1            | <br> |
| Silver        | ppm           | 0           | 0             | <br> |
| Manganese     | ppm           | <b>2</b>    | 13            | <br> |
| Vanadium      | ppm           | <1          | 0             | <br> |
| VOLVO         |               |             |               |      |
| ADDITIV       | VES           |             |               |      |
| Calcium       | ppm           | <b>462</b>  | 782           | <br> |
| Magnesium     | ppm           | <b>0</b>    | 1             | <br> |
| Zinc          | ppm           | <b>251</b>  | 344           | <br> |
| Phosphorus    | ppm           | <b>2130</b> | 1436          | <br> |
| Barium        | ppm           | <u> </u>    | 0             | <br> |
| Boron         | ppm           | <b>214</b>  | 173           | <br> |
|               |               |             |               |      |

### Diagnosis

Resample at the next service interval to monitor. All component wear rates are normal. There is no indication of any contamination in the oil. The condition of the oil is acceptable for the time in service.