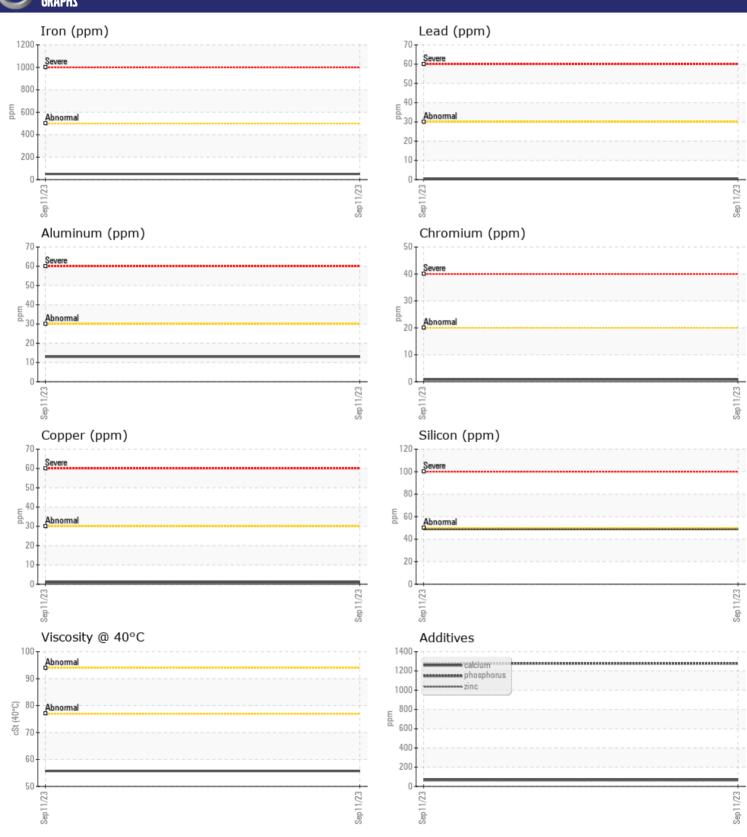

## Diagnosis

Resample at the next service interval to monitor. All component wear rates are normal. There is no indication of any contamination in the oil. The condition of the oil is acceptable for the time in service.