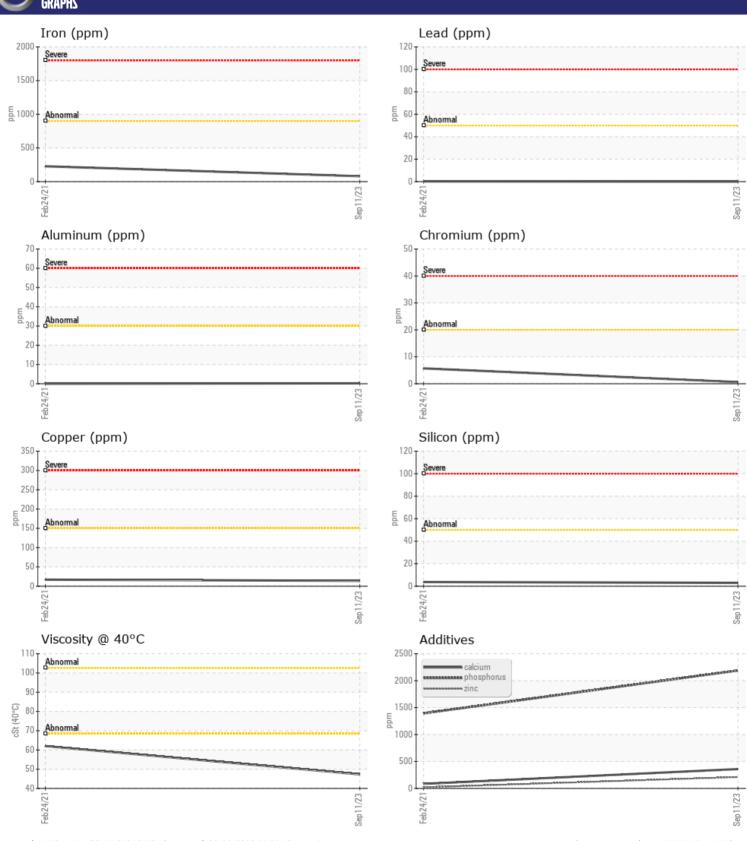

## CONSTRUCTION EQUIPMENT 9569 VOLVO A30G 742602 - REAR AXLE

Sample No: VCP426164

Oil Type: VOLVO SUPER GEAR OIL 75W-80-GO102

**Job No:** 9569

| VOLVO                |               |             |               |          |
|----------------------|---------------|-------------|---------------|----------|
| SAMPLE               | E INFORMATION |             |               |          |
| Sample Number        | _             | VCP426164   | VCP291519     | <br>     |
| Sample Date          |               | 11 Sep 2023 | 24 Feb 2021   | <br>     |
| Machine Hours        |               | 3908        | 902           | <br>     |
| Oil Hours            |               | 0           | 0             | <br>     |
| Oil Changed          |               | Changed     | Changed       | <br>     |
| Sample Status        |               | NORMAL      | NORMAL        | <br>     |
|                      |               |             |               |          |
| OIL CON              | IDITION       |             |               |          |
|                      |               |             | _             |          |
| Visc @ 40°C          | cSt           | <b>47.3</b> | <b>62.0</b>   | <br>     |
| VOLVO                |               |             |               |          |
| CONTAN               | MINATION      |             |               |          |
| Silicon              | ppm           | <b>3</b>    | <b>4</b>      | <br>     |
| Sodium               | ppm           | <b>4</b>    | <b>1</b> 4    | <br>     |
| Potassium            | ppm           | <b>2</b>    | <b>1</b> 4    | <br>     |
|                      | le le         |             |               |          |
| WEAR N               | AFTAI C       |             |               |          |
| _                    |               | =00         | = 220         | <u> </u> |
| Iron                 | ppm           | ■80         | <b>□</b> 228  | <br>     |
| Copper               | ppm           | <b>1</b> 4  | <b>1</b> 7    | <br>     |
| Lead                 | ppm           | <b>■</b> 0  | <1            | <br>     |
| Aluminum             | ppm           | _           | <b></b>       | <br>     |
|                      | ppm           | <1          | 0             | <br>     |
| Chromium             | ppm           | <b>□</b> <1 | <b>□</b> 6 12 | <br>     |
| Molybdenum<br>Nickel | ppm           | ■<1<br>■<1  | 3             | <br>     |
| Titanium             | ppm           | 0           | <1            | <br>     |
| Silver               | ppm           | 0           | <1            | <br>     |
| Manganese            | ppm           | <b>■2</b>   | 19            | <br>     |
| Vanadium             | ppm           | 0           | 0             | <br>     |
| Variadialii          | ppiii         | V           | U             |          |
| VOLVO                | upe .         |             |               |          |
| ADDITIV              | VEZ           |             |               |          |
| Calcium              | ppm           | ■359        | 85            | <br>     |
| Magnesium            | ppm           | <b>1</b>    | <1            | <br>     |
| Zinc                 | ppm           | <b>210</b>  | 20            | <br>     |
| Phosphorus           | ppm           | 2189        | 1393          | <br>     |
| Barium               | ppm           | ■0          | 0             | <br>     |
| Boron                | ppm           | <b>279</b>  | 202           | <br>     |
|                      |               |             |               |          |

### Diagnosis

Resample at the next service interval to monitor. All component wear rates are normal. There is no indication of any contamination in the oil. The condition of the oil is acceptable for the time in service.