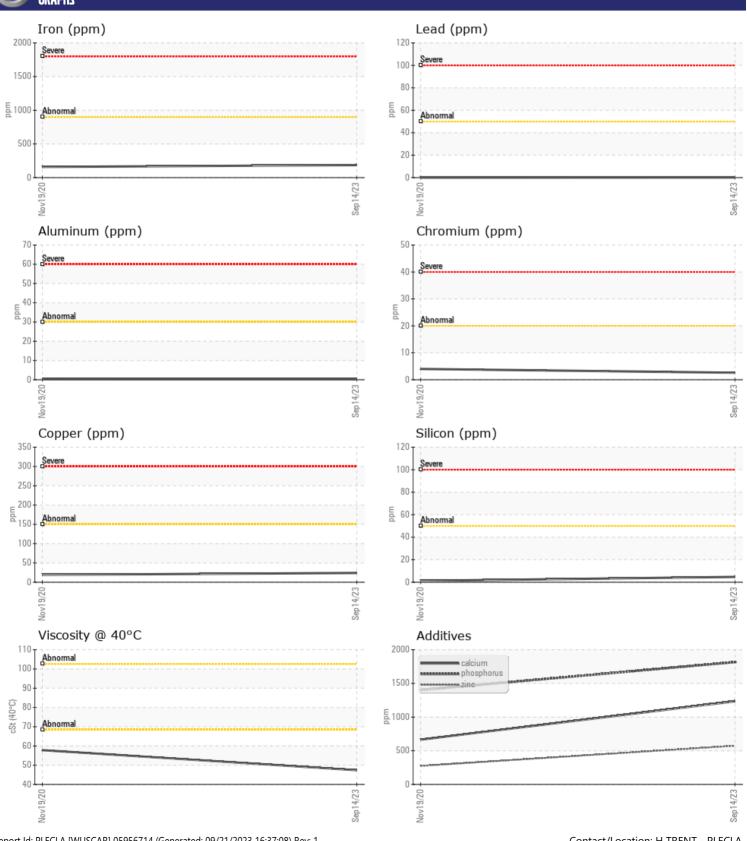

## CONSTRUCTION EQUIPMENT 9570 VOLVO A30G 742606 - REAR AXLE

Sample No: VCP413777

Oil Type: VOLVO SUPER GEAR OIL 75W-80-GO102

**Job No:** 9570

| SAMPLI        | E INFORMATIOI | N             |             |   |  |
|---------------|---------------|---------------|-------------|---|--|
| Sample Number |               | VCP413777     | VCP294846   |   |  |
| Sample Date   |               | 14 Sep 2023   | 19 Nov 2020 |   |  |
| Machine Hours |               | 4157          | 868         |   |  |
| Oil Hours     |               | 0             | 0           |   |  |
| Oil Changed   |               | Changed       | Changed     |   |  |
| Sample Status |               | NORMAL        | NORMAL      |   |  |
|               |               |               |             |   |  |
| OIL CON       | INITIAN       |               |             |   |  |
|               |               |               |             | _ |  |
| Visc @ 40°C   | cSt           | <b>47.4</b>   | 57.8        |   |  |
| VOLVO         |               |               |             |   |  |
| CONTAR        | MINATION      |               |             |   |  |
| Silicon       | ppm           | <b>5</b>      | 1           |   |  |
| Sodium        | ppm           | <b>■</b> 4    | 2           |   |  |
| Potassium     | ppm           | <b>■</b> 3    | <b>1</b> 4  |   |  |
|               | 1.1.          |               | _           |   |  |
| WEAR          | METALS        |               |             |   |  |
| Iron          | ppm           | □186          | □159        |   |  |
| Copper        | ppm           | <u></u> 24    | <b>1</b> 9  |   |  |
| Lead          | ppm           | <b>-</b> <1   | <b>0</b>    |   |  |
| Tin           | ppm           | <b>-&lt;1</b> | <b>-</b> <1 |   |  |
| Aluminum      | ppm           | <b>-&lt;1</b> | <b>-</b> <1 |   |  |
| Chromium      | ppm           | <b>■</b> 3    | <b>4</b>    |   |  |
| Molybdenum    | ppm           | <b>1</b>      | 5           |   |  |
| Nickel        | ppm           | <b>2</b>      | <b>2</b>    |   |  |
| Titanium      | ppm           | 0             | <1          |   |  |
| Silver        | ppm           | 0             | <1          |   |  |
| Manganese     | ppm           | <b>6</b>      | 15          |   |  |
| Vanadium      | ppm           | <1            | 0           |   |  |
|               |               |               |             |   |  |
| ADDITIV       | VES           |               |             |   |  |
| Calcium       | ppm           | 1234          | 665         |   |  |
| Magnesium     | ppm           | <b>4</b>      | 1           |   |  |
| Zinc          | ppm           | 574           | 274         |   |  |
| Phosphorus    | ppm           | <b>1816</b>   | 1401        |   |  |
| Barium        | ppm           | ■0            | 0           |   |  |
| Boron         | ppm           | <b>236</b>    | 189         |   |  |
|               |               |               |             |   |  |

### Diagnosis

Resample at the next service interval to monitor. All component wear rates are normal. There is no indication of any contamination in the oil. The condition of the oil is acceptable for the time in service.