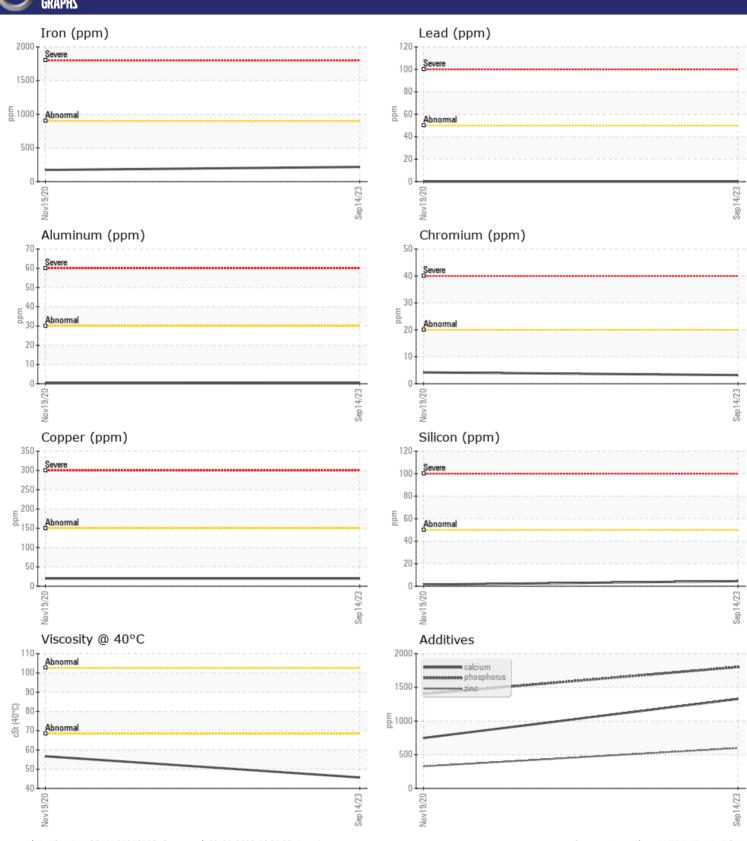

# CONSTRUCTION EQUIPMENT 9570 VOLVO A30G 742606 - FRONT AXLE

Sample No: VCP423097

Oil Type: VOLVO SUPER GEAR OIL 75W-80-GO102

**Job No:** 9570

| SAMPLE        | E INFORMATIO | N             |             |      |
|---------------|--------------|---------------|-------------|------|
| Sample Number | _            | VCP423097     | VCP294845   | <br> |
| Sample Date   |              | 14 Sep 2023   | 19 Nov 2020 | <br> |
| Machine Hours |              | 4157          | 868         | <br> |
| Oil Hours     |              | 0             | 0           | <br> |
| Oil Changed   |              | Changed       | Changed     | <br> |
| Sample Status |              | NORMAL        | NORMAL      | <br> |
|               |              |               |             |      |
| VOLVO         | DITION       |               |             |      |
| OIL CON       | MILIAN       |               |             |      |
| Visc @ 40°C   | cSt          | <b>45.7</b>   | 56.7        | <br> |
|               |              |               |             |      |
| CONTAN        | MINATION     |               |             |      |
| Silicon       | ppm          | <b>4</b>      | 1           |      |
| Sodium        | ppm          | <b>1</b> 4    | 2           | <br> |
| Potassium     | ppm          | <b>3</b>      | <b>1</b> 4  | <br> |
| rotassium     | ррпп         |               | 4           | <br> |
| VOLVO         |              |               |             |      |
| WEAR N        | METALS       |               |             |      |
| Iron          | ppm          | <b>218</b>    | □173        | <br> |
| Copper        | ppm          | ■20           | ■20         | <br> |
| Lead          | ppm          | <b>0</b>      | <b>0</b>    | <br> |
| Tin           | ppm          | <b>■&lt;1</b> | <b>-</b> <1 | <br> |
| Aluminum      | ppm          | <b>-&lt;1</b> | <b></b> <1  | <br> |
| Chromium      | ppm          | <b>■</b> 3    | <b>4</b>    | <br> |
| Molybdenum    | ppm          | <b>2</b>      | 6           | <br> |
| Nickel        | ppm          | <b>2</b>      | <b>3</b>    | <br> |
| Titanium      | ppm          | 0             | <1          | <br> |
| Silver        | ppm          | 0             | <1          | <br> |
| Manganese     | ppm          | <b>6</b>      | 13          | <br> |
| Vanadium      | ppm          | <1            | 0           | <br> |
| VOLVO         |              |               |             |      |
| ADDITIV       | VES          |               |             |      |
| Calcium       | ppm          | 1328          | 749         | <br> |
| Magnesium     | ppm          | ■5            | 2           | <br> |
| Zinc          | ppm          | 599           | 326         | <br> |
| Phosphorus    | ppm          | ■ 1802        | 1403        | <br> |
| Barium        | ppm          | <b>0</b>      | 1           | <br> |
| Boron         | ppm          | <b>235</b>    | 179         | <br> |
| 201011        | PPIII        |               | 175         |      |

### Diagnosis

Resample at the next service interval to monitor. All component wear rates are normal. There is no indication of any contamination in the oil. The condition of the oil is acceptable for the time in service.