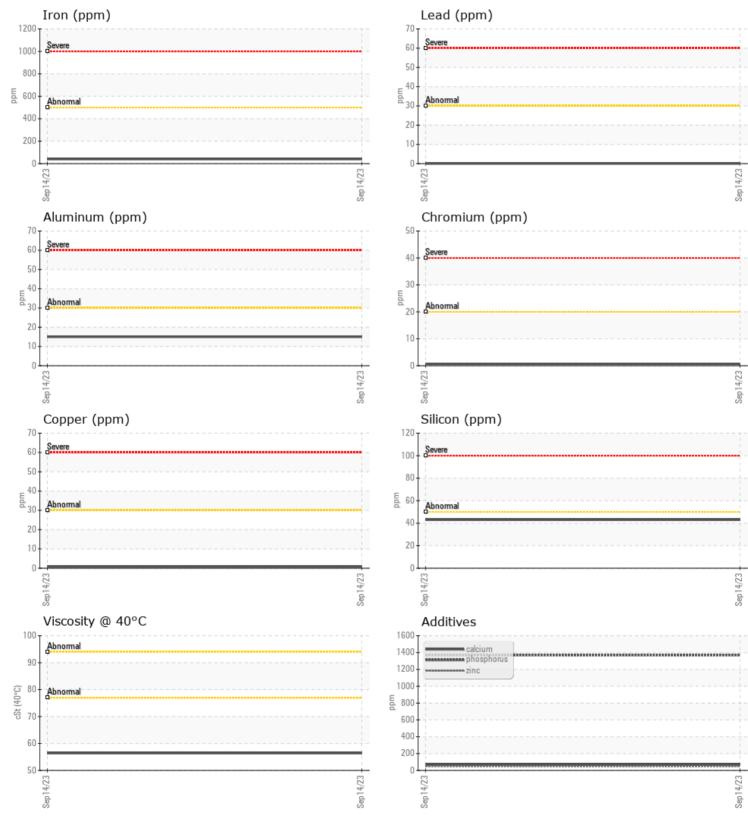

#### Sample No: VCP413898

| Oil Type: | VOLVO SUPER GEAR OIL 75W-80-GO102 |
|-----------|-----------------------------------|
| Job No:   | 9570                              |

|               | INFORMATION |             |      |  |
|---------------|-------------|-------------|------|--|
| Sample Number |             | VCP413898   | <br> |  |
| Sample Date   |             | 14 Sep 2023 | <br> |  |
| Machine Hours |             | 4157        | <br> |  |
| Oil Hours     |             | 0           | <br> |  |
| Oil Changed   |             | Changed     | <br> |  |
| Sample Status |             | NORMAL      | <br> |  |
| Sample Status |             | NORMAL      | <br> |  |
| VOLVO         |             |             |      |  |
| V OIL CON     | DITION      |             |      |  |
| Visc @ 40°C   | cSt         | 56.4        | <br> |  |
|               |             |             |      |  |
| VOLVO         | INATION     |             |      |  |
|               |             |             | <br> |  |
| Silicon       | ppm         | <b>4</b> 3  | <br> |  |
| Sodium        | ppm         | <b>9</b>    | <br> |  |
| Potassium     | ppm         | <b>4</b>    | <br> |  |
| VOLVO         |             |             |      |  |
| WEAR M        | IETALS      |             |      |  |
| Iron          | ppm         | 40          | <br> |  |
| Copper        | ppm         |             | <br> |  |
| Lead          | ppm         | 0           | <br> |  |
| Tin           | ppm         | 0           | <br> |  |
| Aluminum      | ppm         | 15          | <br> |  |
| Chromium      | ppm         |             | <br> |  |
| Molybdenum    | ppm         | 5           | <br> |  |
| Nickel        | ppm         | 0           | <br> |  |
| Titanium      | ppm         | 0           | <br> |  |
| Silver        | ppm         | 0           | <br> |  |
| Manganese     | ppm         | 2           | <br> |  |
| Vanadium      | ppm         | 0           | <br> |  |
|               |             |             |      |  |
| ADDITIV       | IFS         |             | <br> |  |
|               |             |             |      |  |
| Calcium       | ppm         | 68          | <br> |  |

## **CONSTRUCTION EQUIPMENT**

GRAPHS

VOLVO

Report Id: PLECLA [WUSCAR] 05956717 (Generated: 10/01/2023 05:46:07) Rev: 1

Contact/Location: H TRENT - PLECLA