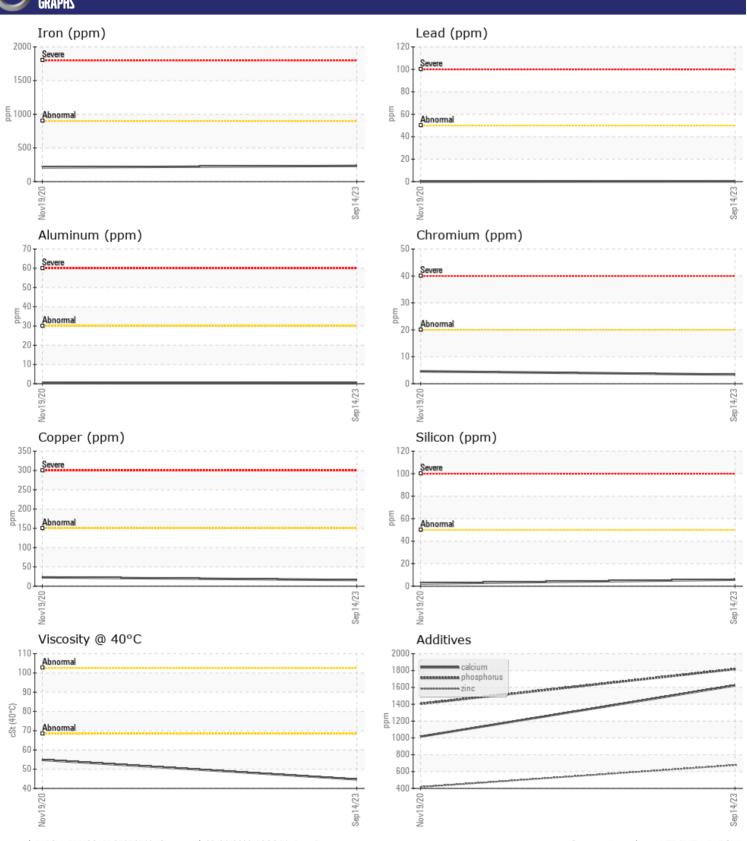

# CONSTRUCTION EQUIPMENT 9570 VOLVO A30G 742606 - BOGIE/CENTER AXLE

Sample No: VCP426165

Oil Type: VOLVO SUPER GEAR OIL 75W-80-GO102

**Job No:** 9570

| SAMPLI        | E INFORMATIO | N           |             |      |
|---------------|--------------|-------------|-------------|------|
| Sample Number |              | VCP426165   | VCP294844   | <br> |
| Sample Date   |              | 14 Sep 2023 | 19 Nov 2020 | <br> |
| Machine Hours |              | 4157        | 868         | <br> |
| Oil Hours     |              | 0           | 0           | <br> |
| Oil Changed   |              | Changed     | Changed     | <br> |
| Sample Status |              | NORMAL      | NORMAL      | <br> |
|               |              |             |             |      |
| OIL CON       | IDITION      |             |             |      |
|               | <u> </u>     |             | _           |      |
| Visc @ 40°C   | cSt          | <b>44.7</b> | 54.8        | <br> |
| VOLVO         |              |             |             |      |
| CONTAI        | MINATION     |             |             |      |
| Silicon       | ppm          | <b>6</b>    | <b>2</b>    | <br> |
| Sodium        | ppm          | <b>4</b>    | 2           | <br> |
| Potassium     | ppm          | <b>2</b>    | <b>1</b> 4  | <br> |
|               | ρρ           |             |             |      |
| VOLVO         | AFTALC       |             |             |      |
| _             | METALS       | ,           |             |      |
| Iron          | ppm          | ■234        | ■211        | <br> |
| Copper        | ppm          | <b>16</b>   | ■23         | <br> |
| Lead          | ppm          | <b></b>     | <b>0</b>    | <br> |
| Tin           | ppm          | <b>■</b> <1 | <b>=</b> <1 | <br> |
| Aluminum      | ppm          | <b></b>     | <b>-</b> <1 | <br> |
| Chromium      | ppm          | ■3          | <b>5</b>    | <br> |
| Molybdenum    | ppm          | <b>3</b>    | 9           | <br> |
| Nickel        | ppm          | <b>2</b>    | <b>2</b>    | <br> |
| Titanium      | ppm          | 0           | <1          | <br> |
| Silver        | ppm          | 0           | <1          | <br> |
| Manganese     | ppm          | <b>8</b>    | 16          | <br> |
| Vanadium      | ppm          | <1          | 0           | <br> |
| VOLVO         |              |             |             |      |
| ADDITIV       | VES          |             |             |      |
| Calcium       | ppm          | 1623        | 1016        | <br> |
| Magnesium     | ppm          | <b>6</b>    | 2           | <br> |
| Zinc          | ppm          | 677         | 417         | <br> |
| Phosphorus    | ppm          | <b>1817</b> | 1405        | <br> |
| Barium        | ppm          | ■0          | <1          | <br> |
| Boron         | ppm          | <b>242</b>  | 182         | <br> |
|               |              |             |             |      |

### Diagnosis

Resample at the next service interval to monitor. All component wear rates are normal. There is no indication of any contamination in the oil. The condition of the oil is acceptable for the time in service.