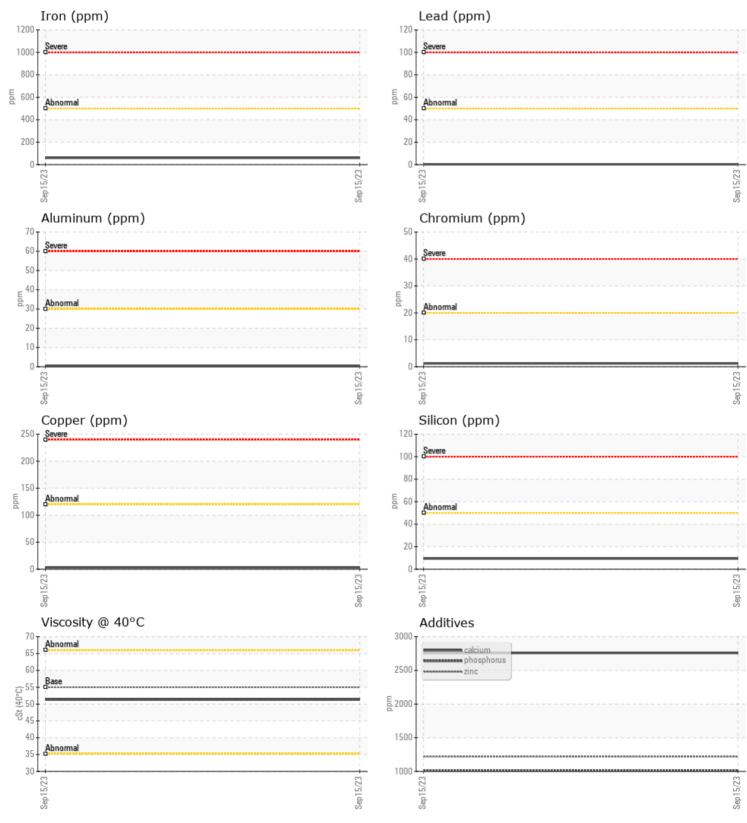

## CONSTRUCTION EQUIPMENT SWA362603 ML VOLVO L220H 2997 - FRONT AXLE

 Sample No:
 VCP431173

 Oil Type:
 VOLVO WB 102

 Job No:
 SWA362603 ML

Boron

| SAMPLE        | INFORMATION |             | <br>         |            |
|---------------|-------------|-------------|--------------|------------|
| Sample Number | _           | VCP431173   | <br><br>     |            |
| Sample Date   |             | 15 Sep 2023 | <br>         |            |
| Machine Hours |             | 6431        | <br>         |            |
| Oil Hours     |             | 0           | <br>         |            |
| Oil Changed   |             | Not Changd  | <br>         |            |
| Sample Status |             | NORMAL      | <br>         |            |
|               |             |             |              |            |
| OIL CON       |             |             |              |            |
|               |             | <u>.</u>    | <br><u>.</u> | <u>.</u> . |
| Visc @ 40°C   | cSt         | <b>51.3</b> | <br>         |            |
| VOLVO         |             |             |              |            |
| CONTAM        | INATION     |             |              |            |
| Silicon       | ppm         | 9           | <br>         |            |
| Sodium        |             | <b>1</b>    |              |            |
| Potassium     | ppm         | <b></b> <1  | <br>         |            |
| Potassium     | ppm         |             | <br>         |            |
| VOLVO         |             |             |              |            |
| VEAR M        | IETALS      |             |              |            |
| Iron          | ppm         | 60          | <br>         |            |
| Copper        | ppm         | 3           | <br>         |            |
| Lead          | ppm         | <b></b> <1  | <br>         |            |
| Tin           | ppm         | 0           | <br>         |            |
| Aluminum      | ppm         | ■ <1        | <br>         |            |
| Chromium      | ppm         | <b>1</b>    | <br>         |            |
| Molybdenum    | ppm         | <b>11</b>   | <br>         |            |
| Nickel        | ppm         | 0           | <br>         |            |
| Titanium      | ppm         | <1          | <br>         |            |
| Silver        | ppm         | 0           | <br>         |            |
| Manganese     | ppm         | 2           | <br>         |            |
| Vanadium      | ppm         | 0           | <br>         |            |
|               |             |             |              |            |
|               | ES          |             | <br>         |            |
| Calcium       | ppm         | 2758        | <br>         |            |
| Magnesium     | ppm         | 59          | <br>         |            |
| Zinc          | ppm         | 1221        | <br>         |            |
| Phosphorus    | ppm         | 1006        | <br>         |            |
| Barium        | ppm         | 0           | <br>         |            |
| Deren         | F F         | 42          |              |            |

## Diagnosis

Resample at the next service interval to monitor.All component wear rates are normal. There is no indication of any contamination in the oil. The condition of the oil is acceptable for the time in service.