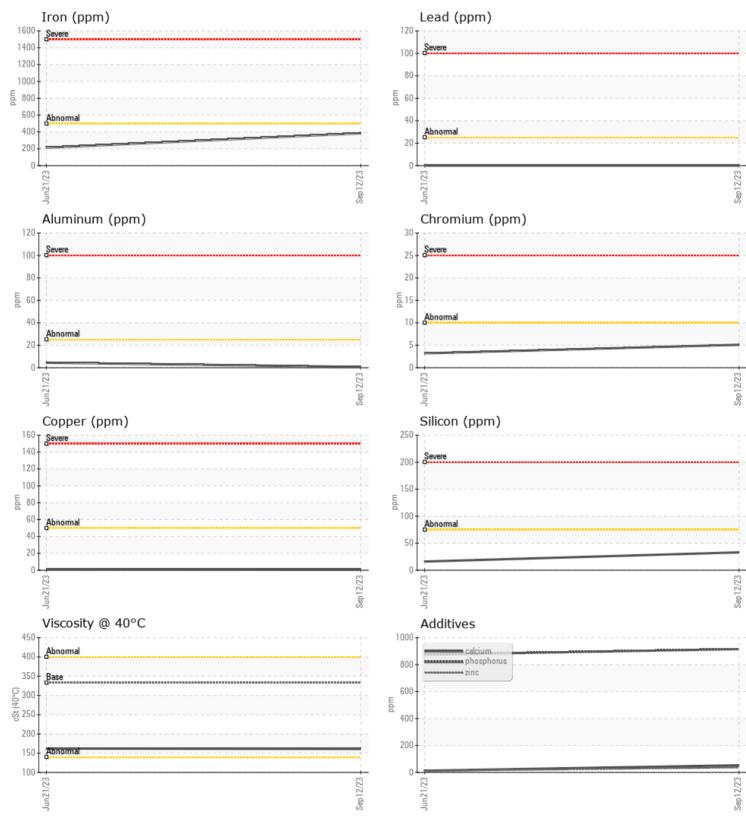

0

94

2

4

| SAMPLI        | E INFORMATIO | N           |             |      |
|---------------|--------------|-------------|-------------|------|
| Sample Number |              | VCP418340   | VCP415607   | <br> |
| Sample Date   |              | 12 Sep 2023 | 21 Jun 2023 | <br> |
| Machine Hours |              | 7093        | 6525        | <br> |
| Oil Hours     |              | 0           | 0           | <br> |
| Oil Changed   |              | Not Changd  | Changed     | <br> |
| Sample Status |              | NORMAL      | NORMAL      | <br> |
|               |              |             |             |      |
| OIL CON       | IDITION      |             |             | <br> |
| Visc @ 40°C   | cSt          | <b>161</b>  | 162         | <br> |
| CONTAI        | MINATION     |             |             |      |
| Silicon       | ppm          | 33          | 16          | <br> |
| Sodium        | ppm          | 5           | 3           | <br> |
| Potassium     | ppm          | <b>16</b>   | 4           | <br> |
| VOLVO         |              |             |             |      |
|               | METALS       |             |             |      |
| Iron          | ppm          | 384         | 213         | <br> |
| Copper        | ppm          | <b>□</b> <1 | 1           | <br> |
| Lead          | ppm          | 0           | 0           | <br> |
| Tin           | ppm          | 0           | 0           | <br> |
|               |              |             |             |      |

## Diagnosis

Resample at the next service interval to monitor.All component wear rates are normal. There is no indication of any contamination in the oil. The condition of the oil is acceptable for the time in service.