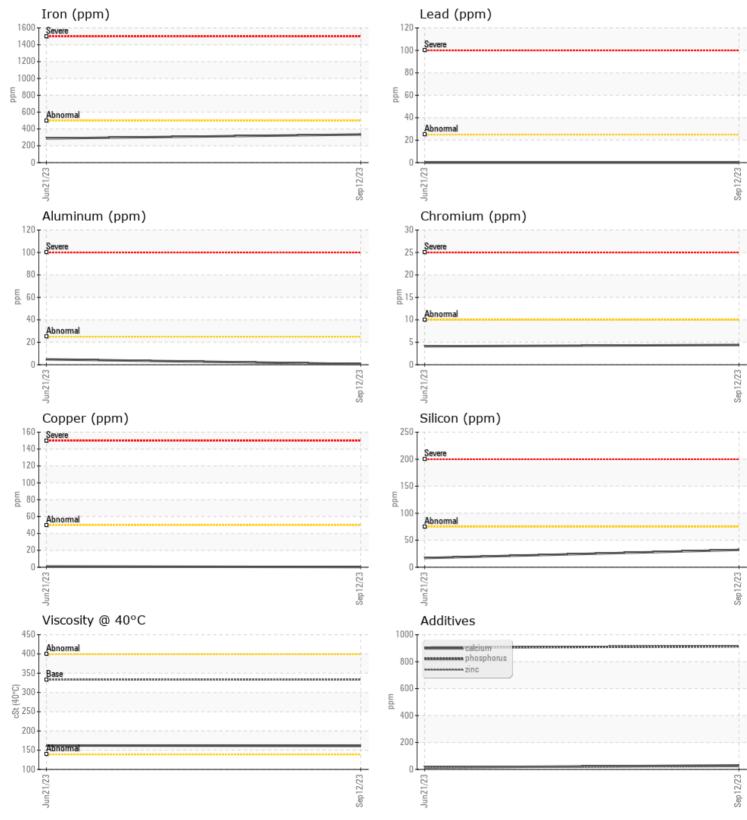

Barium

Boron

Magnesium

Phosphorus

Molybdenum

| SAMPLE IN     | NFORMATION |             |             |  |  |  |
|---------------|------------|-------------|-------------|--|--|--|
| Sample Number |            | VCP418342   | VCP413205   |  |  |  |
| Sample Date   |            | 12 Sep 2023 | 21 Jun 2023 |  |  |  |
| Machine Hours |            | 7093        | 6525        |  |  |  |
| Oil Hours     |            | 0           | 0           |  |  |  |
| Oil Changed   |            | Not Changd  | Not Changd  |  |  |  |
| Sample Status |            | NORMAL      | NORMAL      |  |  |  |
|               |            |             |             |  |  |  |
|               |            |             |             |  |  |  |
| Visc @ 40°C   | cSt        | <b>161</b>  | 162         |  |  |  |
| CONTAMINATION |            |             |             |  |  |  |
| Silicon       | ppm        | 32          | 17          |  |  |  |
| Sodium        | ppm        | <b>4</b>    | 3           |  |  |  |
| Potassium     | ppm        | <b>12</b>   | 6           |  |  |  |
| WEAR METALS   |            |             |             |  |  |  |
| Iron          | ppm        | 334         | 287         |  |  |  |
| Copper        | ppm        | <b>■</b> <1 | <b></b> <1  |  |  |  |
| Lead          | ppm        | 0           | 0           |  |  |  |

0

5

4

1

3

<1

0

0

15

14

904

0

**9**1

**4** 

4

0

**||** <1

4

**||** <1

<1

0

0

30

2

22

914

0

86

4

3

ppm