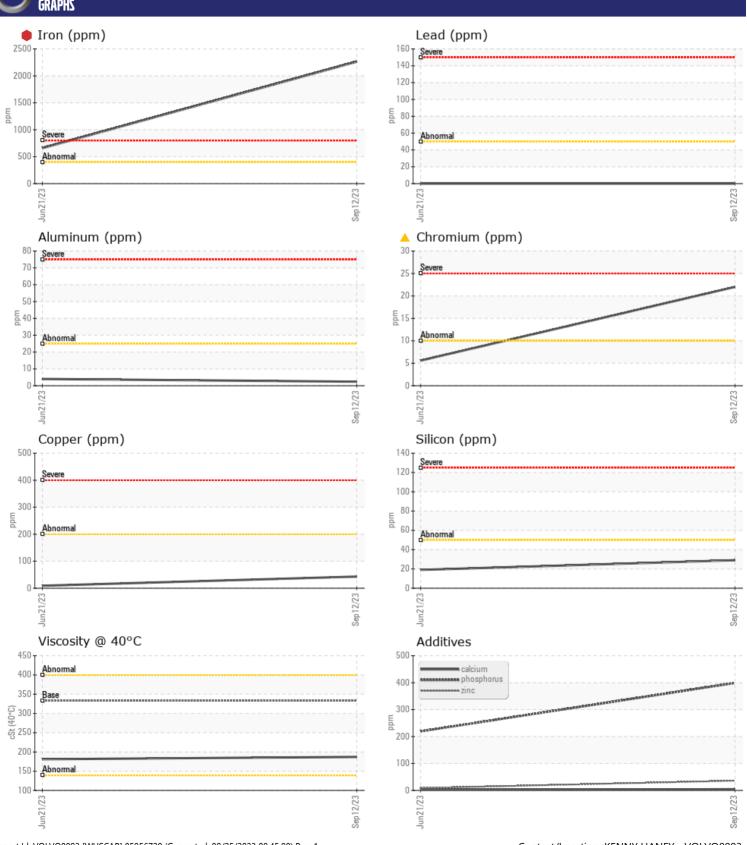

Sample No: VCP418338

Oil Type: VOLVO PREMIUM GEAR OIL 85W-140 GL-5

**Job No:** SPM606742 ATLAS ORG

| SAMPLE        | INFORMATIO | N           |              |      |
|---------------|------------|-------------|--------------|------|
| Sample Number |            | VCP418338   | VCP424927    | <br> |
| Sample Date   |            | 12 Sep 2023 | 21 Jun 2023  | <br> |
| Machine Hours |            | 7093        | 6525         | <br> |
| Oil Hours     |            | 0           | 0            | <br> |
| Oil Changed   |            | Changed     | Not Changd   | <br> |
| Sample Status |            | SEVERE      | ABNORMAL     | <br> |
|               |            |             |              |      |
| OIL CON       | DITION     |             |              |      |
| Visc @ 40°C   | cSt        | <b>187</b>  | □ 181        | <br> |
|               |            |             |              |      |
| CONTAN        | MINATION   |             |              |      |
| Silicon       | ppm        | <b>29</b>   | <b>1</b> 9   | <br> |
| Sodium        | ppm        | <b>1</b>    | <b>1</b>     | <br> |
| Potassium     | ppm        | <b>1</b>    | <b>2</b>     | <br> |
|               |            |             |              |      |
| WEAR N        | METALS     |             |              |      |
| Iron          | ppm        | 2263        | <b>△</b> 659 | <br> |
| Copper        | ppm        | <b>43</b>   | 9            | <br> |
| Lead          | ppm        | <b>0</b>    | <b>0</b>     | <br> |
| Tin           | ppm        | <b>0</b>    | <b>0</b>     | <br> |
| Aluminum      | ppm        | <b>2</b>    | <b>4</b>     | <br> |
| Chromium      | ppm        | <u> </u>    | <b>6</b>     | <br> |
| Molybdenum    | ppm        | <b>2</b>    | <b></b> <1   | <br> |
| Nickel        | ppm        | <b>2</b>    | <b>-</b> <1  | <br> |
| Titanium      | ppm        | <1          | <1           | <br> |
| Silver        | ppm        | 0           | 0            | <br> |
| Manganese     | ppm        | <b>■21</b>  | <b>7</b>     | <br> |
| Vanadium      | ppm        | <1          | 0            | <br> |
|               |            |             |              |      |
| ADDITIV       | IES        |             |              |      |
| Calcium       | ppm        | <b>4</b>    | <u>2</u>     | <br> |
| Magnesium     | ppm        | <b>1</b>    | <b>4</b>     | <br> |
| Zinc          | ppm        | <b>■</b> 36 | ■8           | <br> |
| Phosphorus    | ppm        | ■399        | ■219         | <br> |
| Barium        | ppm        | <b>0</b>    | ■0           | <br> |
| Boron         | ppm        | <b>■</b> 0  | _2           | <br> |
|               |            |             |              |      |

## Diagnosis

The oil change at the time of sampling has been noted. We advise that you inspect for the source(s) of wear. We recommend an early resample to monitor this condition. Gear wear is indicated. There is no indication of any contamination in the oil. The oil is no longer serviceable as a result of the abnormal and/or severe wear.