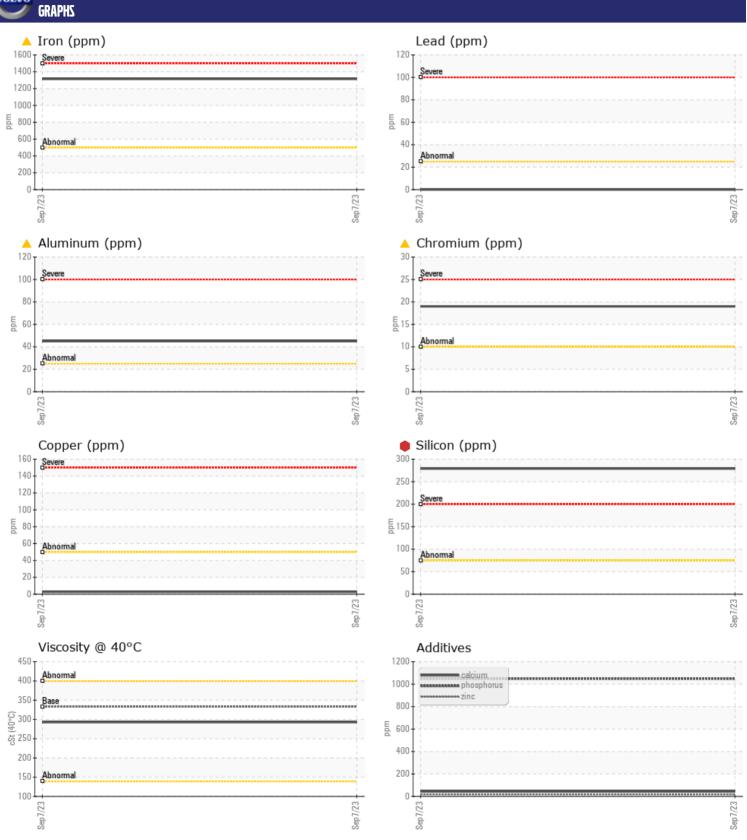

## CONSTRUCTION EQUIPMENT 11052 VOLVO EC380E 310536 - LEFT FINAL DRIVE

Sample No: VCP440583

Oil Type: VOLVO PREMIUM GEAR OIL 85W-140 GL-5

**Job No:** 11052

| SAMPLE        | INFORMATIO | N           |      |  |
|---------------|------------|-------------|------|--|
| Sample Number |            | VCP440583   | <br> |  |
| Sample Date   |            | 07 Sep 2023 | <br> |  |
| Machine Hours |            | 3895        | <br> |  |
| Oil Hours     |            | 0           | <br> |  |
| Oil Changed   |            | Changed     | <br> |  |
| Sample Status |            | SEVERE      | <br> |  |
| Sumple Status |            | SEVENE      |      |  |
| VOLVO         |            |             |      |  |
| OIL COND      | JITION     |             |      |  |
| Visc @ 40°C   | cSt        | <b>293</b>  | <br> |  |
|               |            |             |      |  |
| CONTAM        | INΔTION    |             |      |  |
|               | -          |             | <br> |  |
| Silicon       | ppm        | 279         | <br> |  |
| Sodium        | ppm        | <b>8</b>    | <br> |  |
| Potassium     | ppm        | <b>12</b>   | <br> |  |
| VOLVO         |            |             |      |  |
| WEAR M        | IETALS     |             |      |  |
| Iron          | ppm        | <b>1315</b> | <br> |  |
| Copper        | ppm        | <b>■</b> 3  | <br> |  |
| Lead          | ppm        | ■0          | <br> |  |
| Tin           | ppm        | <b>■</b> 0  | <br> |  |
| Aluminum      | ppm        | <u></u> 45  | <br> |  |
| Chromium      | ppm        | <u> </u>    | <br> |  |
| Molybdenum    | ppm        | ■2          | <br> |  |
| Nickel        | ppm        | <b>2</b>    | <br> |  |
| Titanium      | ppm        | 4           | <br> |  |
| Silver        | ppm        | 0           | <br> |  |
| Manganese     | ppm        | ■11         | <br> |  |
| Vanadium      | ppm        | <1          | <br> |  |
|               |            |             | <br> |  |
| ADDITIV       | ES         |             |      |  |
| Calcium       | ppm        | <b>44</b>   | <br> |  |
| Magnesium     | ppm        | <b>8</b>    | <br> |  |
| Zinc          | ppm        | <b>18</b>   | <br> |  |
| Phosphorus    | ppm        | <b>1049</b> | <br> |  |
| Barium        | ppm        | ■0          | <br> |  |
| Boron         | ppm        | 202         | <br> |  |
|               |            | _           |      |  |

## Diagnosis

We advise that you check all areas where dirt can enter the system. The oil change at the time of sampling has been noted. We recommend an early resample to monitor this condition. Gear wear is indicated. Elemental levels of silicon (Si) and aluminum (Al) indicate aluminasilicate (coarse dirt) ingress. The oil is no longer serviceable due to the presence of contaminants.