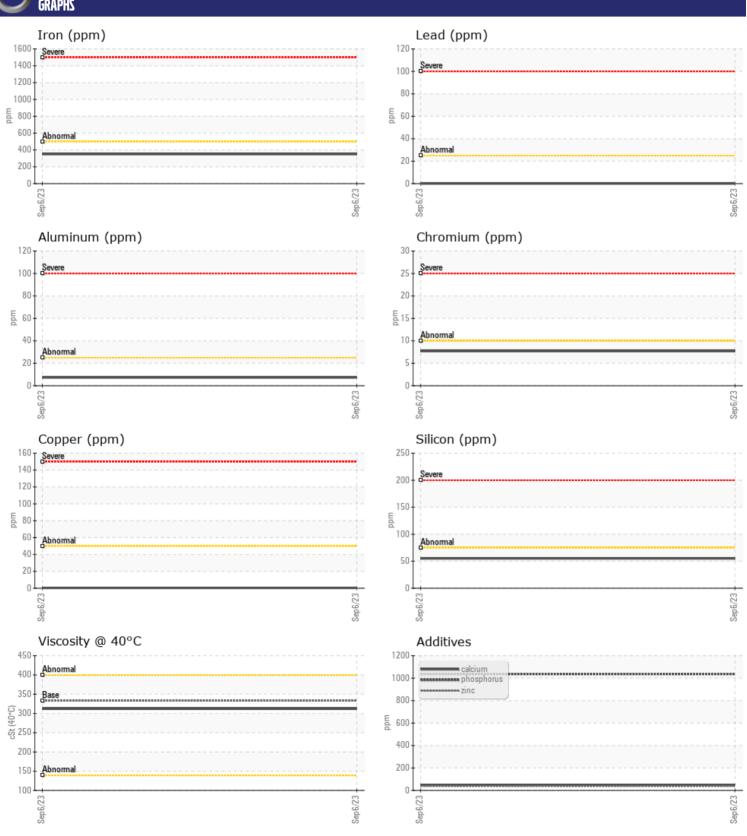

# CONSTRUCTION EQUIPMENT 11052 VOLVO EC380E 310536 - RIGHT FINAL DRIVE

Sample No: VCP440582

Oil Type: VOLVO PREMIUM GEAR OIL 85W-140 GL-5

**Job No:** 11052

| CAMPLE        | INFORMATIO        | N             |      |   |
|---------------|-------------------|---------------|------|---|
|               | . IIII OIIIIIIIII | VCP440582     |      | _ |
| Sample Number |                   |               | <br> |   |
| Sample Date   |                   | 06 Sep 2023   | <br> |   |
| Machine Hours |                   | 3895          | <br> |   |
| Oil Hours     |                   | 0             | <br> |   |
| Oil Changed   |                   | Changed       | <br> |   |
| Sample Status |                   | NORMAL        | <br> |   |
| VOLVO         |                   |               |      |   |
| OIL CON       | DITION            |               |      |   |
| Visc @ 40°C   | cSt               | <b>■312</b>   | <br> |   |
|               |                   |               |      |   |
| VOLVO         |                   |               |      |   |
| LUNTAN        | MINATION          |               |      |   |
| Silicon       | ppm               | <b>55</b>     | <br> |   |
| Sodium        | ppm               | <b>2</b>      | <br> |   |
| Potassium     | ppm               | <b>■</b> 3    | <br> |   |
|               |                   |               |      |   |
| WEAR N        | METALS            |               |      |   |
| Iron          | ppm               | ■350          | <br> |   |
| Copper        | ppm               | <b>■&lt;1</b> | <br> |   |
| Lead          | ppm               | <b>0</b>      | <br> |   |
| Tin           | ppm               | <b>■</b> 0    | <br> |   |
| Aluminum      | ppm               | <b>7</b>      | <br> |   |
| Chromium      | ppm               | ■8            | <br> |   |
| Molybdenum    | ppm               | <b>1</b>      | <br> |   |
| Nickel        | ppm               | <b>■</b> 0    | <br> |   |
| Titanium      | ppm               | <1            | <br> |   |
| Silver        | ppm               | 0             | <br> |   |
| Manganese     | ppm               | <b>4</b>      | <br> |   |
| Vanadium      | ppm               | <1            | <br> |   |
|               |                   |               |      |   |
| ADDITIV       | /ES               |               |      |   |
| Calcium       | ppm               | <b>49</b>     | <br> |   |
| Magnesium     | ppm               | <b>12</b>     | <br> |   |
| Zinc          | ppm               | ■38           | <br> |   |
| Phosphorus    | ppm               | ■1037         | <br> |   |
| Barium        | ppm               | ■0            | <br> |   |
| Boron         | ppm               | ■204          | <br> |   |
|               |                   | _             |      |   |

### Diagnosis

Resample at the next service interval to monitor. All component wear rates are normal. There is no indication of any contamination in the oil. The condition of the oil is acceptable for the time in service.