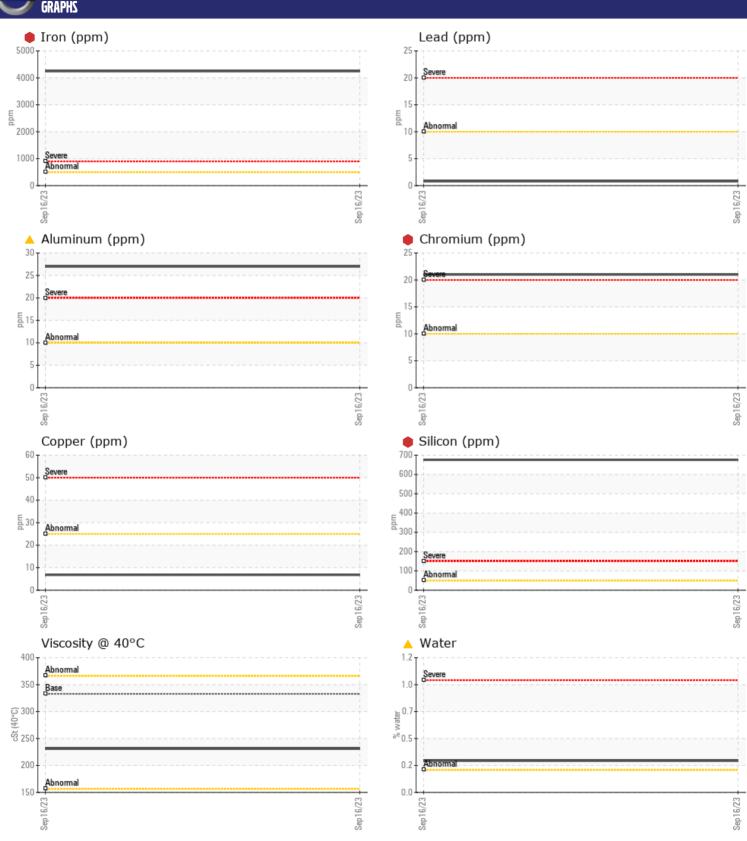

# CONSTRUCTION EQUIPMENT VOLVO NOT GIVEN 3 10908 - FRONT RIGHT DRIVE

Sample No: VCP402636

Oil Type: VOLVO PREMIUM GEAR OIL 85W-140 GL-5

Job No:

| SAMPLI        | E INFORMATIO | N              |      |  |
|---------------|--------------|----------------|------|--|
| Sample Number |              | VCP402636      | <br> |  |
| Sample Date   |              | 16 Sep 2023    | <br> |  |
| Machine Hours |              | 6557           | <br> |  |
| Oil Hours     |              | 0              | <br> |  |
| Oil Changed   |              | Changed        | <br> |  |
| Sample Status |              | SEVERE         | <br> |  |
|               |              | 0202112        |      |  |
| OIL CON       | IDITION      |                |      |  |
| Visc @ 40°C   | cSt          | <b>231</b>     | <br> |  |
| VISC @ 40 C   | CSL          | <b>23</b> 1    | <br> |  |
| VOLVO         |              |                |      |  |
| CONTAI        | MINATION     |                |      |  |
| Water         | %            | <b>△</b> 0.282 | <br> |  |
| Silicon       | ppm          | <b>676</b>     | <br> |  |
| Sodium        | ppm          | <b>4</b>       | <br> |  |
| Potassium     | ppm          | <br><b>_</b> 6 | <br> |  |
|               |              | _              |      |  |
| VOLVO         | METALC       |                |      |  |
| WEAR I        | ME I ALS     |                |      |  |
| Iron          | ppm          | 4247           | <br> |  |
| Copper        | ppm          | <b>■</b> 7     | <br> |  |
| Lead          | ppm          | <b></b>        | <br> |  |
| Tin           | ppm          | <b>■&lt;1</b>  | <br> |  |
| Aluminum      | ppm          | <u>^</u> 27    | <br> |  |
| Chromium      | ppm          | <b>Q</b> 21    | <br> |  |
| Molybdenum    | ppm          | <b>■</b> 3     | <br> |  |
| Nickel        | ppm          | <b>1</b> 1     | <br> |  |
| Titanium      | ppm          | 3              | <br> |  |
| Silver        | ppm          | 0              | <br> |  |
| Manganese     | ppm          | ■25            | <br> |  |
| Vanadium      | ppm          | <1             | <br> |  |
|               |              |                | <br> |  |
| ADDITIV       | VES          |                |      |  |
| Calcium       | ppm          | <b>771</b>     | <br> |  |
| Magnesium     | ppm          | <b>16</b>      | <br> |  |
| Zinc          | ppm          | <b>■</b> 25    | <br> |  |
| Phosphorus    | ppm          | <u>1204</u>    | <br> |  |
| Barium        | ppm          | <b>0</b>       | <br> |  |
| Boron         |              | <b>■</b> 184   | <br> |  |
|               | ppm          |                |      |  |

### Diagnosis

We advise that you check all areas where dirt can enter the system. The oil change at the time of sampling has been noted. We advise that you inspect for the source(s) of wear. We recommend an early resample to monitor this condition. Gear wear is indicated. Elemental levels of silicon (Si) and aluminum (Al) indicate alumina-silicate (coarse dirt) ingress. There is a light concentration of water present in the oil. The oil is no longer serviceable due to the presence of contaminants.