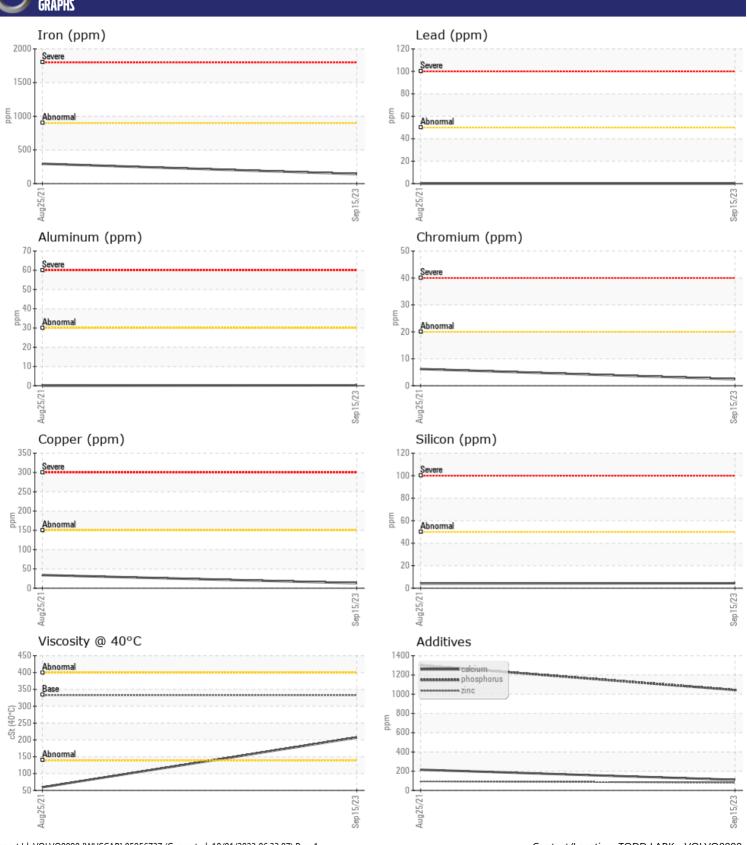

# CONSTRUCTION EQUIPMENT VOLVO A25G 752045 - FRONT AXLE

Sample No: VCP387145

Oil Type: VOLVO PREMIUM GEAR OIL 85W-140 GL-5

Job No:

| SAMPLI                       | E INFORMATION |               |               |      |
|------------------------------|---------------|---------------|---------------|------|
| Sample Number                |               | VCP387145     | VCP320475     | <br> |
| Sample Date                  |               | 15 Sep 2023   | 25 Aug 2021   | <br> |
| Machine Hours                |               | 3862          | 1613          | <br> |
| Oil Hours                    |               | 0             | 1613          | <br> |
| Oil Changed                  |               | Changed       | Changed       | <br> |
| Sample Status                |               | NORMAL        | ABNORMAL      | <br> |
|                              |               |               |               |      |
| OIL CON                      | IDITION       |               |               |      |
| Visc @ 40°C                  | cSt           | 207           | <b>□</b> 59.4 | <br> |
| VISC & 40 C                  | CSt           |               |               |      |
| VOLVO                        |               |               |               |      |
| CONTAI                       | MINATION      |               |               |      |
| Silicon                      | ppm           | <b>4</b>      | <b>4</b>      | <br> |
| Sodium                       | ppm           | <b>4</b>      | <b>5</b>      | <br> |
| Potassium                    | ppm           | <b>■</b> 3    | <b>5</b>      | <br> |
|                              |               |               |               |      |
| WEAR                         | METALS        |               |               |      |
| Iron                         | ppm           | <b>142</b>    | ■295          | <br> |
| Copper                       | ppm           | <b>13</b>     | ■34           | <br> |
| Lead                         | ppm           | <b>0</b>      | <b>0</b>      | <br> |
| Tin                          | ppm           | <b>■&lt;1</b> | <b>1</b>      | <br> |
| Aluminum                     | ppm           | <b>-&lt;1</b> | <b>0</b>      | <br> |
| Chromium                     | ppm           | <b>2</b>      | <b>6</b>      | <br> |
| Molybdenum                   | ppm           | <b>5</b>      | 5             | <br> |
| Nickel                       | ppm           | <b>2</b>      | <b>4</b>      | <br> |
| Titanium                     | ppm           | 0             | 0             | <br> |
| Silver                       | ppm           | 0             | 4             | <br> |
| Manganese                    | ppm           | <b>5</b>      | 15            | <br> |
| Vanadium                     | ppm           | <1            | 0             | <br> |
|                              |               |               |               | <br> |
| ADDITIV                      | VES           |               |               |      |
| Calcium                      | ppm           | <b>110</b>    | 215           | <br> |
| Magnesium                    | ppm           | <b>25</b>     | 2             | <br> |
| -                            |               | ■81           | 94            | <br> |
| Zinc                         | ppm           | <b>■</b> 01   |               |      |
|                              | ppm           | ■ 1043        | 1300          | <br> |
| Zinc<br>Phosphorus<br>Barium |               |               |               | <br> |

### Diagnosis

Resample at the next service interval to monitor. All component wear rates are normal. There is no indication of any contamination in the oil. The condition of the oil is acceptable for the time in service.