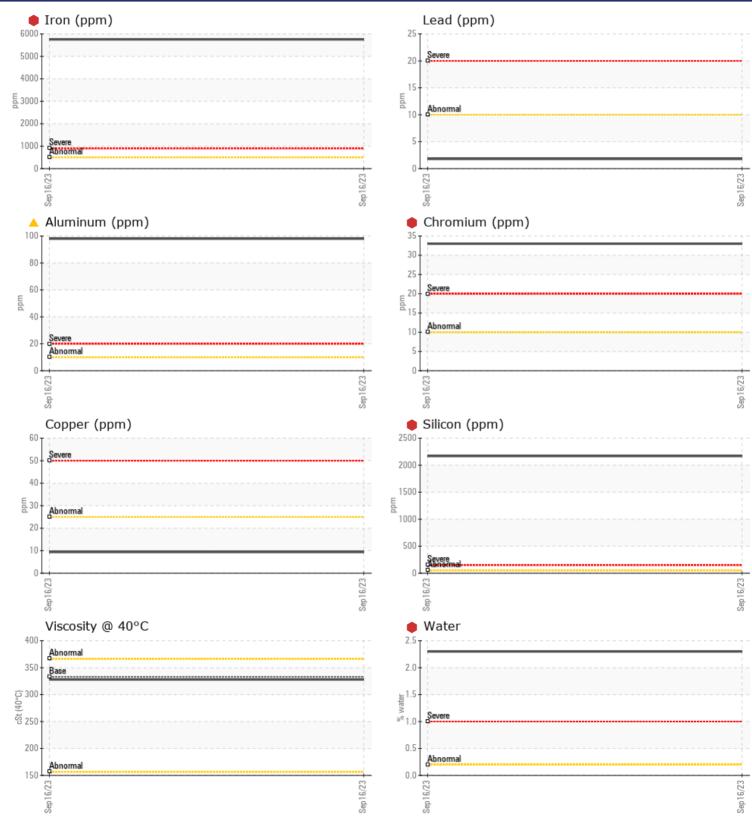

## Job No:

Boron

|               | E INFORMATION |             |   |      |                                                                               |
|---------------|---------------|-------------|---|------|-------------------------------------------------------------------------------|
| Sample Number | -             | VCP401169   |   | <br> | •                                                                             |
| Sample Date   |               | 16 Sep 2023 |   | <br> | ALTA EQUIPMENT COMPANY                                                        |
| Machine Hours |               | 6553        |   | <br> | 5151 DR MARTIN LUTHER KING BLVD                                               |
| Oil Hours     |               | 0           |   | <br> | FORT MYERS, FL                                                                |
| Oil Changed   |               | Changed     |   | <br> | US 33905                                                                      |
| Sample Status |               | SEVERE      |   | <br> | Contact: TODD LARK                                                            |
|               |               |             |   |      | tlark@altaequipfl.com                                                         |
| VOLVO         | DITION        |             |   |      | T:                                                                            |
| OIL CON       |               | ÷           | - |      | F: (239)481-3302                                                              |
| Visc @ 40°C   | cSt           | 328         |   | <br> |                                                                               |
|               |               |             |   |      | Diagnosis                                                                     |
|               | MINATION      |             |   |      | Diagnosis                                                                     |
| Water         | -             | 2.30        |   | <br> | We advise that you check all areas                                            |
|               | %             | 2.30        |   |      | where dirt can enter the system. We                                           |
| Silicon       | ppm           | •           |   | <br> | advise that you check for the source of water entry. The oil change at the    |
| Sodium        | ppm           | 20          |   | <br> | time of sampling has been noted. We                                           |
| Potassium     | ppm           | <b>1</b> 9  |   | <br> | advise that you inspect for the                                               |
| VOLVO         |               |             |   |      | source(s) of wear. We recommend an                                            |
| WEAR I        | METALS        |             |   |      | early resample to monitor this                                                |
| Iron          | ppm           | 5754        |   | <br> | condition.Gear wear is indicated.                                             |
| Copper        | ppm           | 9           |   | <br> | Elemental levels of silicon (Si) and                                          |
| Lead          | ppm           | 2           |   | <br> | aluminum (Al) indicate alumina-<br>silicate (coarse dirt) ingress. There is a |
| Tin           | ppm           | 2           |   | <br> | high concentration of water present                                           |
| Aluminum      | ppm           | ▲ 98        |   | <br> | in the oil. The oil is no longer                                              |
| Chromium      | ppm           | 33          |   | <br> | serviceable due to the presence of                                            |
| Molybdenum    | ppm           | ■4          |   | <br> | contaminants.                                                                 |
| Nickel        | ppm           | <b>1</b> 9  |   | <br> |                                                                               |
| Titanium      | ppm           | 10          |   | <br> |                                                                               |
| Silver        | ppm           | 0           |   | <br> |                                                                               |
| Manganese     | ppm           | 35          |   | <br> |                                                                               |
| Vanadium      | ppm           | <1          |   | <br> |                                                                               |
|               |               |             |   |      |                                                                               |
| VOLVO         |               |             |   |      |                                                                               |
| ADDITI        | VEZ           |             |   |      |                                                                               |
| Calcium       | ppm           | 1274        |   | <br> |                                                                               |
| Magnesium     | ppm           | <b>48</b>   |   | <br> |                                                                               |
| Zinc          | ppm           | 38          |   | <br> |                                                                               |
| Phosphorus    | ppm           | 955         |   | <br> |                                                                               |
| Barium        | ppm           | 0           |   | <br> |                                                                               |
| -             |               |             |   |      |                                                                               |